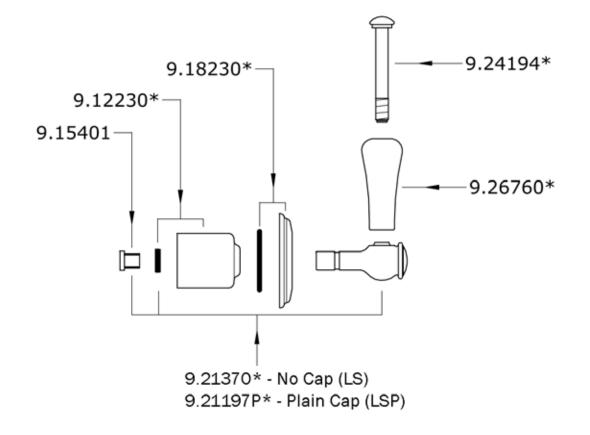

## www.rohlhome.com



# PERRIN & ROWE® CONCEALED WALL VALVE VOLUME CONTROL TRIM OR DIVERTER TRIM

ROHL Perrin & Rowe® Bath

U.3774LSP/TO (Metal Lever with Porcelain Cap)

U.3774LS/TO (All Metal Lever)

### FEATURES

- Trim only
- No temperature indicator
- Applications:
  - Wall valve volume control: U.3240R or R1040R rough required
- 3-port, 2-way diverter: U.5542NVO rough required
- 4-port, 3-way diverter: R1062BO or U.5562NBO rough required

### COLORS/FINISHES

- Polished Chrome
- Polished Nickel
- Satin Nickel
- Inca Brass
- English Bronze

#### WARRANTY

• Limited Lifetime





www.rohlhome.com

SPARE PARTS