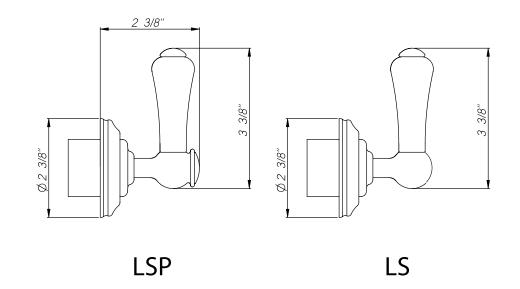

# PERRIN & ROWE® CONCEALED WALL VALVE VOLUME CONTROL TRIM OR DIVERTER TRIM

ROHL Perrin & Rowe® Bath

U.3774LSP/TO (Metal Lever with Porcelain Cap)

U.3774LS/TO (All Metal Lever)

### FEATURES

- Trim only
- No temperature indicator
- Applications:
  - Wall valve volume control: U.3240R or R1040R rough required
- 3-port, 2-way diverter: U.5542NVO rough required
- 4-port, 3-way diverter: R1062BO or U.5562NBO rough required