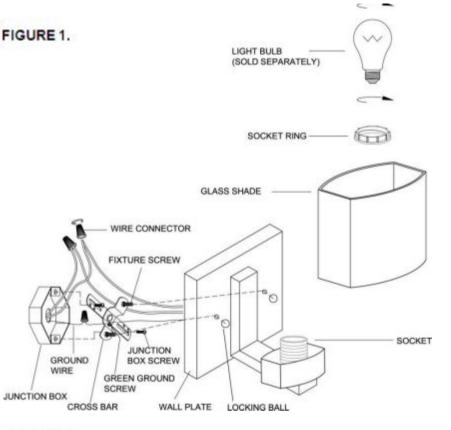

#### NOTE: Fixtures are suitable for up or down mounting.

- 1. Before beginning the installation, carefully unpack and identify all parts.
- 2. Using (2) JUNCTION BOX SCREWS, securely fasten the CROSSBAR to the JUNCTION BOX.
- 3. <u>MAKE THE CONNECTIONS:</u> Attach the FIXTURE GROUND WIRE to the CROSS BAR with GREEN GROUND SCREW. Then connect it to the SUPPLY GROUND WIRE with a wire nut. Using WIRE NUTS, connect the SUPPLY WHITE WIRE(S) to the FIXTURE WHITE (or RIBBED) LEAD(S); Connect the SUPPLY BLACK (or RED) WIRE to the FIXTURE BLACK (or SMOOTH) LEAD(S). Wrap all connections with approved electrical tape.
- 4. Place the WALL PLATE over the CROSS BAR and secure it with (2) LOCKING BALLS.
- 5. Locate the GLASS SHADE and slide it over the SOCKET. Thread the SOCKET RING onto the end of the SOCKET. Hand tighten until snug.
- 6. Install LIGHT BULB (Sold separately). Use 1 x 60W watt Max (Medium base) bulb or energy saving equivalent. DO NOT exceed the maximum wattage.