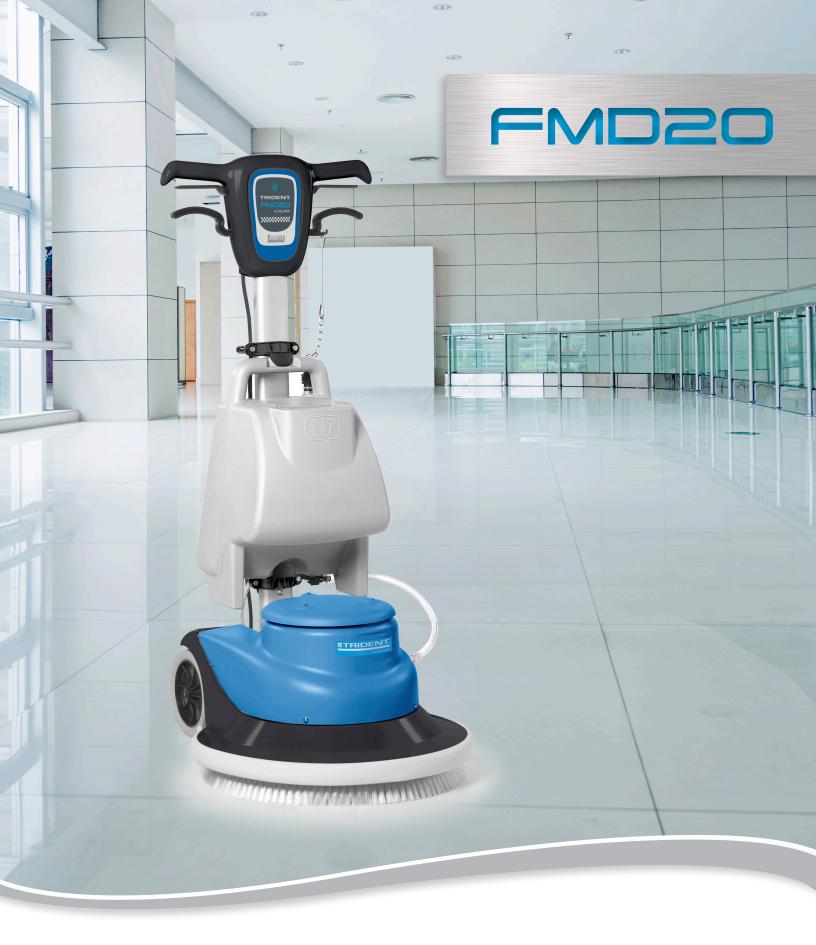

## Better Built. Better Equipment.

The FMD20 is particularly suitable for heavy-duty workloads. The brush head unit is made of steel and combines a high-powered motor with compact size.

It is a single disc machine, robust and easy to maintain. With a stainless steel frame and PPL coating, it combines efficiency and versatility together with modern ergonomics. The FMD20 is equipped with a new nylon gear box for long life, high reliability and quiet operation. The removable power cable makes transport and maintenance easier.

Safety system requires machine activation by simultaneous pressure of the handlebar levers and button. When the levers are released the FMD20 stops.

Easy-to-remove solution tank simplifies refills and clean-up.