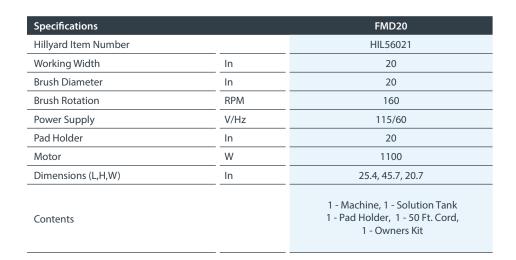

## Better Built. Better Equipment.

The FMD20 is particularly suitable for heavy-duty workloads. The brush head unit is made of steel and combines a high-powered motor with compact size.

It is a single disc machine, robust and easy to maintain. With a stainless steel frame and PPL coating, it combines efficiency and versatility together with modern ergonomics. The FMD20 is equipped with a new nylon gear box for long life, high reliability and quiet operation. The removable power cable makes transport and maintenance easier.



Safety system requires machine activation by simultaneous pressure of the handlebar levers and button. When the levers are released the FMD20 stops.



Easy-to-remove solution tank simplifies refills and clean-up.









PO Box 909 St. Joseph, MO 64502 www.hillyard.com

LIT-FMD20-Spec-0118