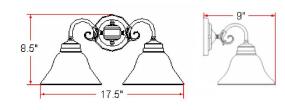

ASSEMBLED DIMENSIONS:  $8.5" \text{ H} \times 17.5" \text{ L} \times 9" \text{ D}$ 

WEIGHT: 4.16 lbs.

**BACKPLATE DIMENSIONS:** 5.25" H  $\times$  5.25" W

CANOPY/PLATE DIMENSIONS: N/A

GLASS/SHADE DIMENSIONS:  $4.2" \text{ H} \times 7.5" \text{ L} \times 7.5" \text{ D}$ 