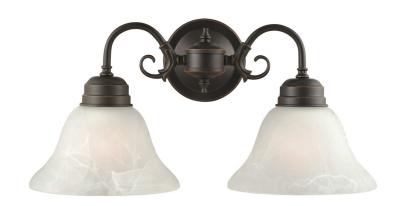

## Millbridge 2-Light Wall Mount Oil Rubbed Bronze

GLASS/SHADE MATERIAL: Glass
GLASS/SHADE TYPE: Alabaster
GLASS/SHADE COLOR: White

LED BRIGHTNESS (LUMENS):

LED COLOR CORRELATED TEMPERATURE (CCT): N/A

LED COLOR RENDERING INDEX (CRI): N/A

LED EFFICACY: N/A