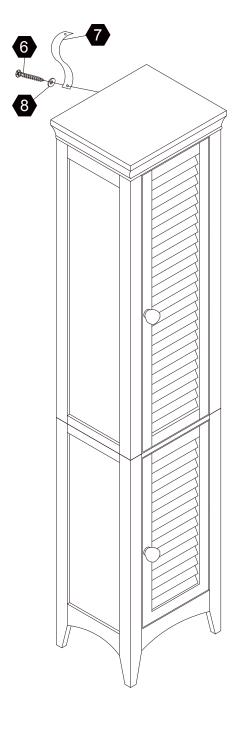

ur customer care support! We are always ready to assist you!

# **Exploded Drawing**





Scan for assembly instructions.

#### **Product Parts**







Scan for assembly instructions.

#### **▲** Care Instructions

Dust surface with a dry soft cloth. Do not use window cleaners or cleaning abrasives as they will scratch the surface and could damage the protective coating

#### **A** WARNING

Small parts and sharp edges may be present prior to assembly.

### Product Parts





Scan for assembly instructions.

#### Hardware





1PC



2 PCS



1 PC

2 PCS

2 PCS





Scan for assembly instructions.

6

Ø4\*25mm

2 PCS

12

4 PCS







instructions.



















Scan for assembly instructions.







Scan for assembly instructions.

## Step 5







4 pcs 6





1 pc





**1** pc







Scan for assembly instructions.