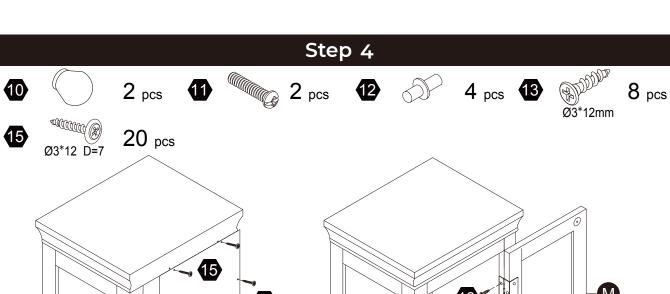

struction, e.g. TD-12345A) and the order number ready, give us a call or email us through our customer care support! We are always ready to assist you!

# **Exploded Drawing**





Scan for assembly instructions.

#### **Product Parts**







Scan for assembly instructions.

#### **▲** Care Instructions

Dust surface with a dry soft cloth. Do not use window cleaners or cleaning abrasives as they will scratch the surface and could damage the protective coating

#### **A** WARNING

Small parts and sharp edges may be present prior to assembly.

### Product Parts





Scan for assembly instructions.

#### Hardware





1PC



2 PCS



1 PC

2 PCS

2 PCS





Scan for assembly instructions.

6

Ø4\*25mm

2 PCS

12

4 PCS







instructions.



















Scan for assembly instructions.







Scan for assembly instructions.

## Step 5







4 pcs 6





1 pc





**1** pc







Scan for assembly instructions.