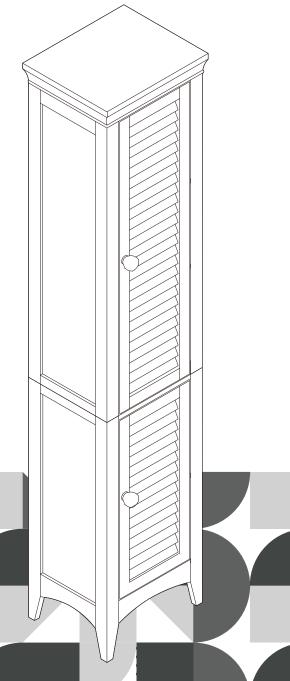

**Extended Warranty Sign Up** 

E-1

# Welcome home!

ELG-588/598/640

TEAMSON HOME Linen Cabinet Shutter Door



# Questions? Comments? Need help? Call or email us any time!

#### **Global Customer Service**

USA -------+1(800)935-3959

Mon - Fri 10:00am ~ 2:00pm EST ⋈ support@teamson.com

EU/UK +44(0)1952-916-050

Mon - Thu 9:00am ~ 5:00pm GMT Friday 9:00am ~ 4:00pm GMT ⊠ support@teamson.co.uk

**ASIA** — 深圳办公室:

+86(0755)8885-3558.分机号331

Mon - Sat 9:00am ~ 5:00pm GMT+8 ⋈ sales\_ec@teamson.com

台北辦公室:

+886(2)2556-6268

Mon - Fri 9:00am ~ 5:00pm GMT+8 ⋈ sales\_ec@teamson.com







\*\* Got questions? Please have your product code (on the first page of this instruction, e.g. TD-12345A) and the order number ready, give us a call or email us through our customer care support! We are always ready to assist you!

# **Exploded Drawing**





Scan for assembly instructions.

#### **Product Parts**