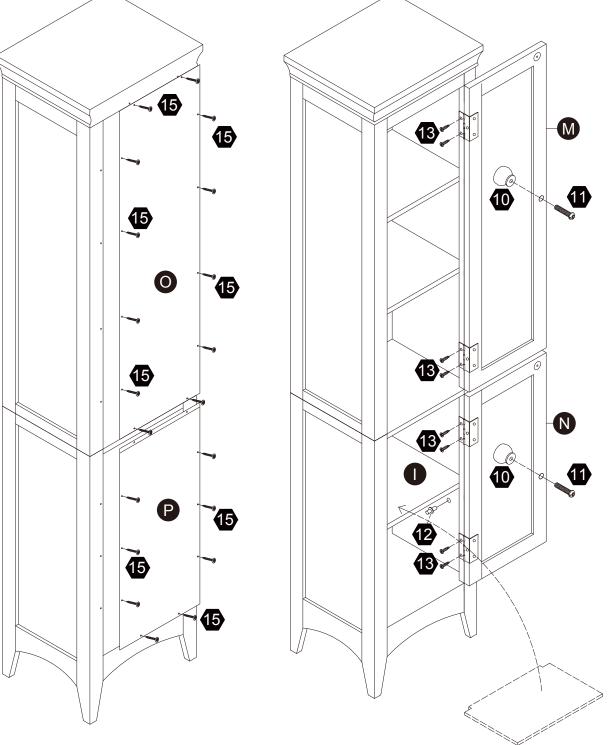

ruction, e.g. TD-12345A) and the order number ready, give us a call or email us through our customer care support! We are always ready to assist you!

# **Exploded Drawing**





Scan for assembly instructions.

#### **Product Parts**







Scan for assembly instructions.

#### **▲** Care Instructions

Dust surface with a dry soft cloth. Do not use window cleaners or cleaning abrasives as they will scratch the surface and could damage the protective coating

#### **A** WARNING

Small parts and sharp edges may be present prior to assembly.

### Product Parts





Scan for assembly instructions.

#### Hardware





1PC



2 PCS



1 PC

2 PCS

2 PCS





Scan for assembly instructions.

6

Ø4\*25mm

2 PCS

12

4 PCS







instructions.



















Scan for assembly instructions.







Scan for assembly instructions.

## Step 5







4 pcs 6





1 pc





**1** pc







Scan for assembly instructions.