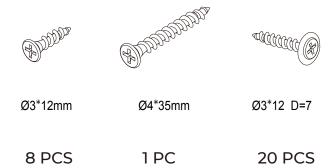

#### Hardware

1PC

2 PCS

1 PC

2 PCS

2 PCS

Scan for assembly instructions.

6

Ø4\*25mm

2 PCS

12

4 PCS

instructions.

Scan for assembly instructions.

Scan for assembly instructions.