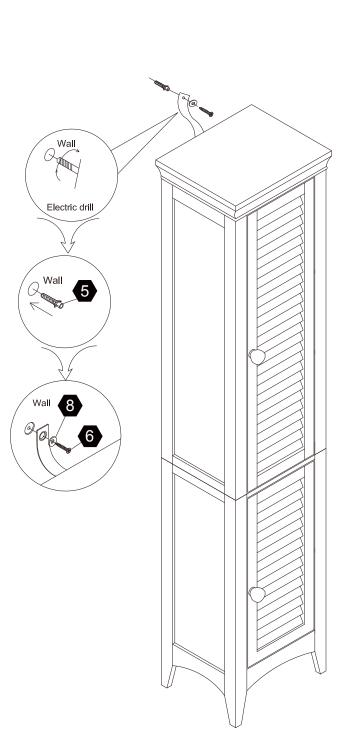

our customer care support! We are always ready to assist you!

# **Exploded Drawing**





Scan for assembly instructions.

#### **Product Parts**







Scan for assembly instructions.

#### **▲** Care Instructions

Dust surface with a dry soft cloth. Do not use window cleaners or cleaning abrasives as they will scratch the surface and could damage the protective coating

#### **A** WARNING

Small parts and sharp edges may be present prior to assembly.

### Product Parts





Scan for assembly instructions.

#### Hardware





1PC



2 PCS



1 PC

2 PCS

2 PCS





Scan for assembly instructions.

6

Ø4\*25mm

2 PCS

12

4 PCS







instructions.



















Scan for assembly instructions.







Scan for assembly instructions.

## Step 5







4 pcs 6





1 pc





**1** pc







Scan for assembly instructions.