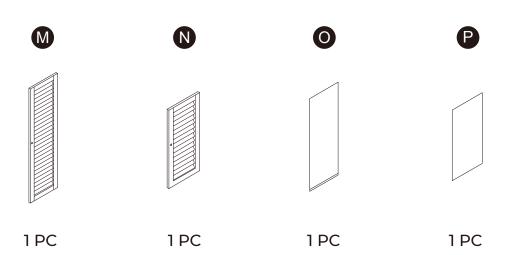

#### **Product Parts**

Scan for assembly instructions.

### Product Parts

Scan for assembly instructions.