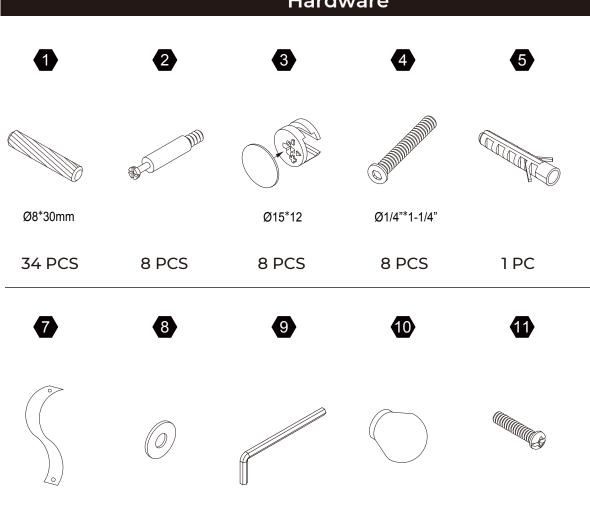

#### Hardware

1PC

2 PCS

1 PC

2 PCS

2 PCS

Scan for assembly instructions.

6

Ø4\*25mm

2 PCS

12

4 PCS

instructions.

Scan for assembly instructions.

Scan for assembly instructions.