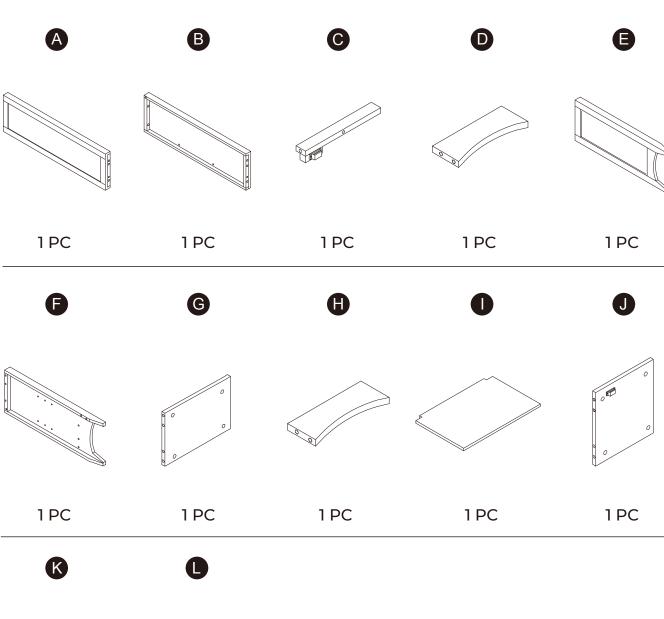

#### **Product Parts**

Scan for assembly instructions.

### Product Parts

Scan for assembly instructions.