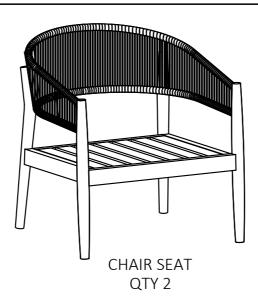

ing mild soap and water if necessary. Rinse well and hang to dry. Do not machine wash or dry.

Inspect and tighten all bolts and fasteners on a regular basis to ensure proper performance and safety.

#### To help protect your furniture, follow these steps:

- Wipe down the surface with a damp, soft cloth
- Wipe up spills promptly
- Clean with a dry cloth
- Do not use abrasive cleaners, chemical solvents, strong detergents, cleaners with bleach and furniture polish
- We recommend the use of furniture covers when not in use
- To prolong the life and beauty of your furniture, store it in a dry and protected area during off season periods

### **Pre-Assembly Information**

### **Model # AXCPTCCH-BAY**

### **Part Description**

Α



BACK CUSHION QTY 2

В



SEAT CUSHION QTY 2

 $\mathsf{C}$ 



## Model # AXCPTCCH-BAY