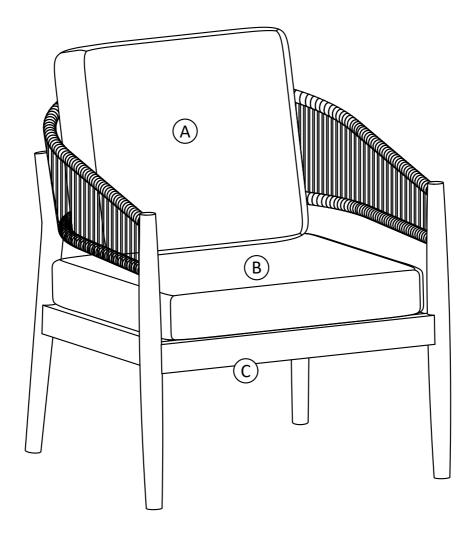

### **Part Description**

Α

BACK CUSHION QTY 2

В

SEAT CUSHION QTY 2

 $\mathsf{C}$ 