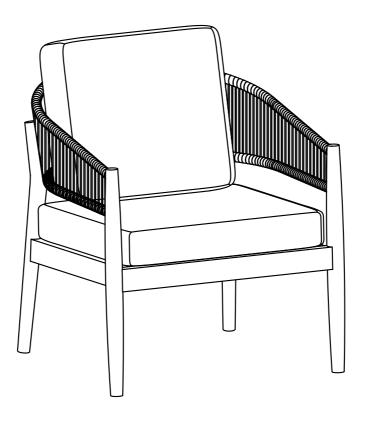

## **Bayshore / Isla / Wrenley**

Outdoor Conversation Chair (Set of 2)

Model # AXCPTCCH-BAY

brooklyn + max

### **Model # AXCPTCCH-BAY**

### **Part Description**

Α

BACK CUSHION QTY 2

В

SEAT CUSHION QTY 2

 $\mathsf{C}$ 

## Model # AXCPTCCH-BAY