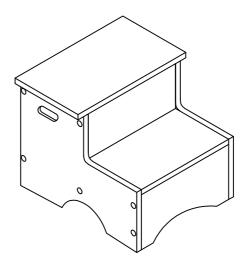

Item No: W-8320A

Fantasy Fields - Sunny Safari Step Stool

### **WARNING**

Small parts and sharp points may be present prior to assembly.

## **CARE INSTRUCTIONS**

To clean your product, use mild soap and water on adamp cloth. Do not use window cleaners or cleaning abrasives as they will scratch the surface and could damage the protective coating.

## **CUSTOMER SERVICE**

For questions regarding this product, or to receive replacement or missing parts, please contact customer service based on your location. Please have ready the model number and part number(s) located in this assembly instruction sheet when you contact us.

Made in China

# **HARDWARE**

(1)



16 PCS

2



4 PCS



## **PRODUCT PARTS**

| Α |     | В   | С   | D   | Е   | F   | G   |
|---|-----|-----|-----|-----|-----|-----|-----|
|   |     |     |     |     |     |     |     |
|   | 1PC |