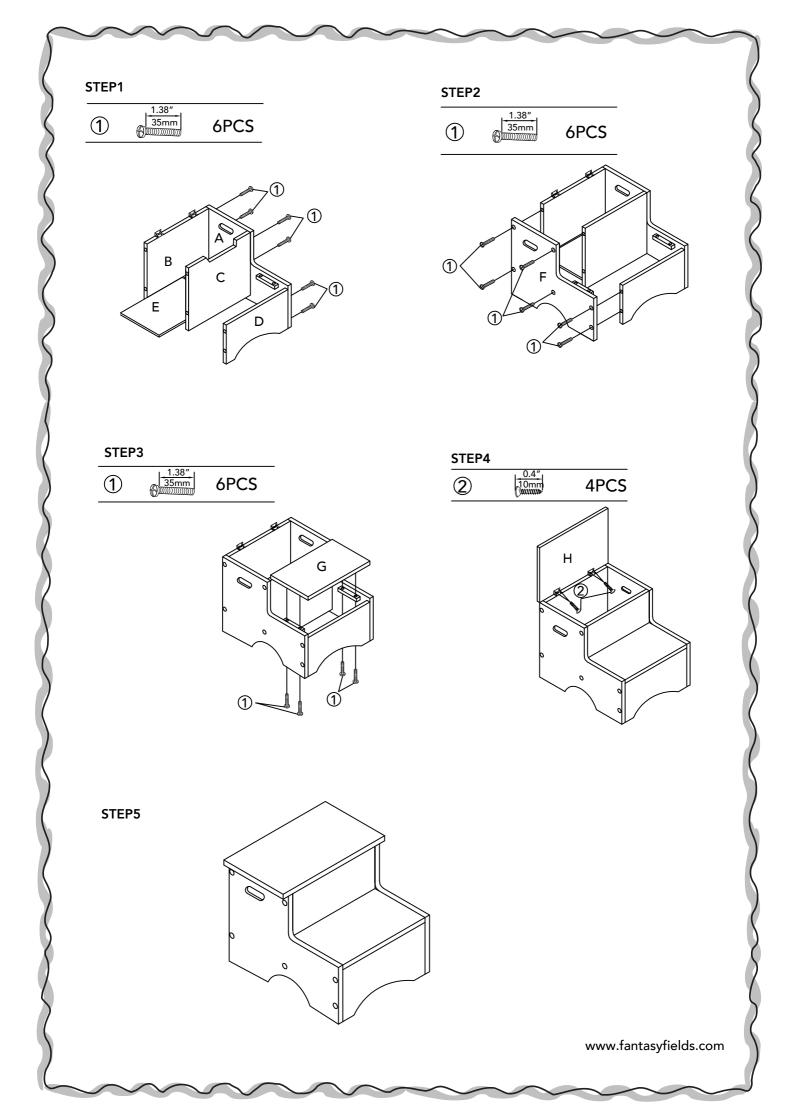

# **HARDWARE**

(1)

16 PCS

2

4 PCS

## **PRODUCT PARTS**

| Α |     | В   | С   | D   | Е   | F   | G   |
|---|-----|-----|-----|-----|-----|-----|-----|
|   |     |     |     |     |     |     |     |
|   | 1PC |