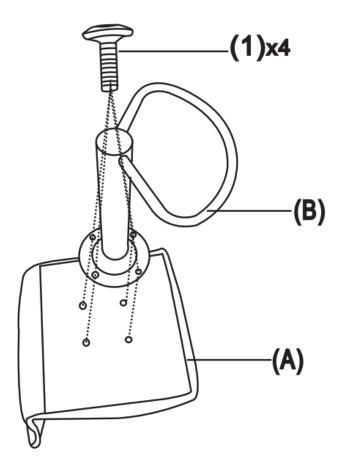

### STEP 3

Place the Chair (A) on its back on a flat smooth surface. Attach the Footrest (B) to the bottom of the Chair (A) with four Bolts (1).

Use Allen Key (2) to tighten.