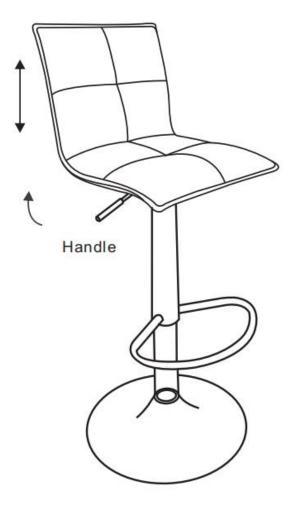

#### STEP 5

To raise the seat, lift your weight off the seat and reach underneath the right side of the Chair to lift the handle up slowly with a clockwise twisting motion to allow the Chair to rise to desired height.

To lower seat, lift the handle slowly with a clockwise twisting motion while seated.