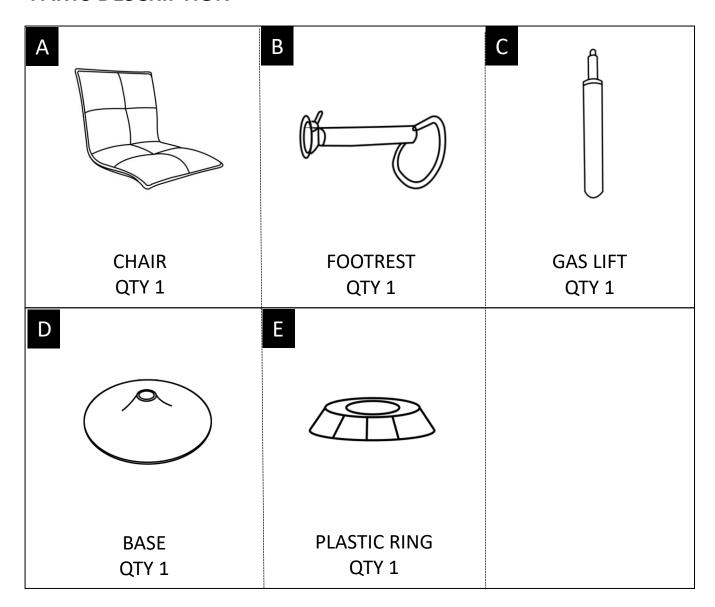

### **PARTS DESCRIPTION**

**NEED HELP?** For help with assembly or if you are missing a part, Please call customer service at 1-866-518-0120 ext. 262 (9 am to 4 pm EST)