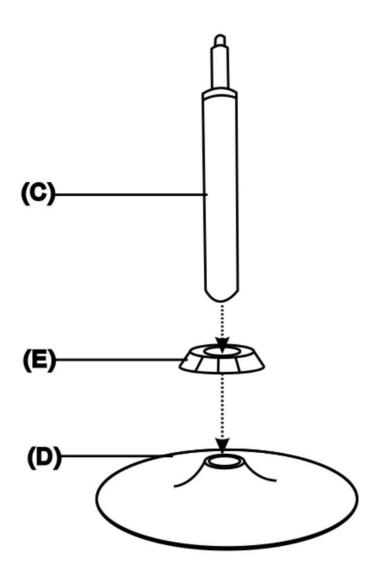

## STEP 1

Remove Gas Lift Cap from the Gas Lift (C).

STEP 2

Place the Base (D) on a flat smooth surface. Attach the Plastic Ring (E) to the Base (D). Attach Gas Lift (C) to the Base (D).