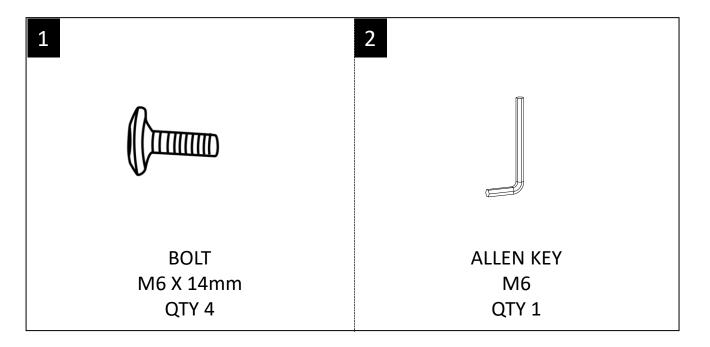

#### HARDWARE DESCRIPTION

**NEED HELP?** For help with assembly or if you are missing a part, Please call customer service at 1-866-518-0120 ext. 262 (9 am to 4 pm EST)