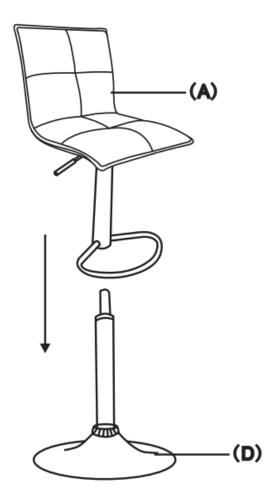

## **PRE-ASSEMBLY INFORMATION**

### **PARTS DESCRIPTION**



**NEED HELP?** For help with assembly or if you are missing a part, Please call customer service at 1-866-518-0120 ext. 262 (9 am to 4 pm EST)

## **PRE-ASSEMBLY INFORMATION**

#### HARDWARE DESCRIPTION



**NEED HELP?** For help with assembly or if you are missing a part, Please call customer service at 1-866-518-0120 ext. 262 (9 am to 4 pm EST)

## STEP 1



Remove Gas Lift Cap from the Gas Lift (C).

STEP 2



Place the Base (D) on a flat smooth surface. Attach the Plastic Ring (E) to the Base (D). Attach Gas Lift (C) to the Base (D).

### STEP 3



Place the Chair (A) on its back on a flat smooth surface. Attach the Footrest (B) to the bottom of the Chair (A) with four Bolts (1).

Use Allen Key (2) to tighten.

## STEP 4



Place the Chair (A) right side up on the Gas Lift (C).

#### STEP 5



To raise the seat, lift your weight off the seat and reach underneath the right side of the Chair to lift the handle up slowly with a clockwise twisting motion to allow the Chair to rise to desired height.

To lower seat, lift the handle slowly with a clockwise twisting motion while seated.





### **WARRANTY**

Thank you for purchasing a **Simpli Home – Wyndenhall – Brooklyn + Max** product. These products have been made to demanding, high-quality standards and are guaranteed for domestic use against manufacturing faults for a period of 12 months from the date of purchase. This warranty does not affect your statutory rights.

In case of any malfunction of your product (failure, missing parts, etc.) please contact us