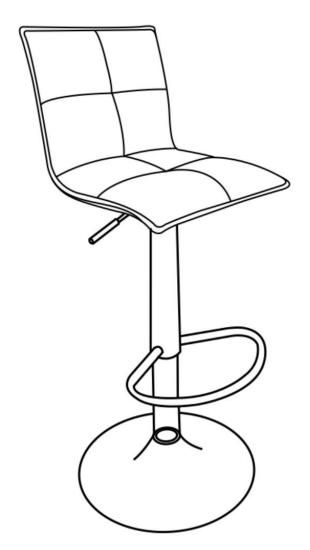

## STEP 1

Remove Gas Lift Cap from the Gas Lift (C).

STEP 2

Place the Base (D) on a flat smooth surface. Attach the Plastic Ring (E) to the Base (D). Attach Gas Lift (C) to the Base (D).

### STEP 3

Place the Chair (A) on its back on a flat smooth surface. Attach the Footrest (B) to the bottom of the Chair (A) with four Bolts (1).

Use Allen Key (2) to tighten.

## STEP 4

Place the Chair (A) right side up on the Gas Lift (C).

#### STEP 5

To raise the seat, lift your weight off the seat and reach underneath the right side of the Chair to lift the handle up slowly with a clockwise twisting motion to allow the Chair to rise to desired height.

To lower seat, lift the handle slowly with a clockwise twisting motion while seated.