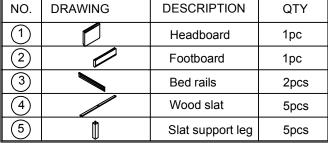

## HARDWARE PACK

PART LIST

| NO. | DRAWING         | DESCRIPTION   | SIZE          | QTY   | NO. | DRAWII |
|-----|-----------------|---------------|---------------|-------|-----|--------|
| Α   | <b>G</b> 00000> | Screw         | 8#x1"         | 10pcs | 1   |        |
| В   |                 | Threaded rod  | 5/16"x4-1"    | 8pcs  | 2   | •      |
| С   | <b>©</b>        | Nut           | <u>5</u> "x12 | 8pcs  | 3   |        |
| D   | ٥               | Lock washer   | 5/16"x12x3    | 8pcs  | 4   |        |
| Е   | F               | Curved washer | L32x13x8      | 8pcs  | 5   |        |
| F   | \$              | Hex wrench    | 12mm          | 1pc   |     |        |