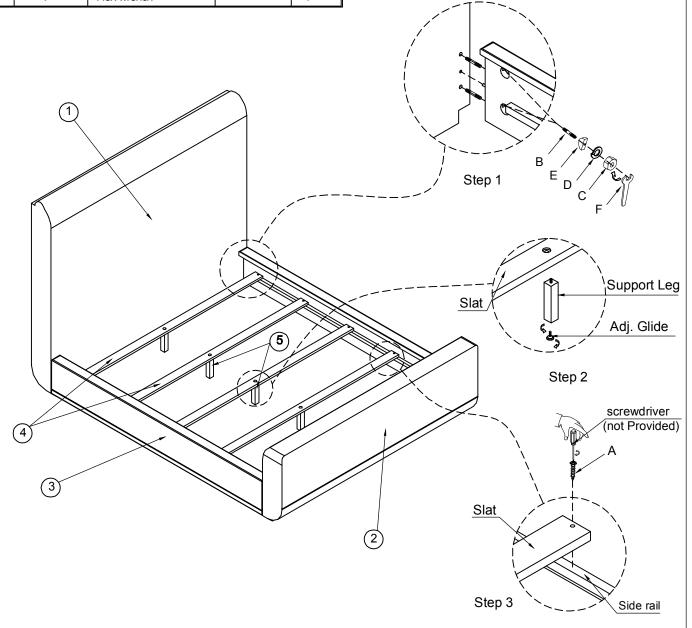

## **ASSEMBLY INSTRUCTION**

Item: 6850-90967-89 6/0-6/6 Panel Headboard

6850-90968-89 6/0-6/6 Panel Footboard

6850-90963-89 6/0 Rails

Thank you for purchasing this quality product. Be sure to unpack carefully looking for small parts which may have come loose during shipment.

Read all instruction and study the drawing carefully before starting the assembly process.

## HARDWARE PACK

PART LIST

| NO. | DRAWING         | DESCRIPTION   | SIZE          | QTY   | NO. | DRAWII |
|-----|-----------------|---------------|---------------|-------|-----|--------|
| Α   | <b>G</b> 00000> | Screw         | 8#x1"         | 10pcs | 1   |        |
| В   |                 | Threaded rod  | 5/16"x4-1"    | 8pcs  | 2   | •      |
| С   | <b>©</b>        | Nut           | <u>5</u> "x12 | 8pcs  | 3   |        |
| D   | ٥               | Lock washer   | 5/16"x12x3    | 8pcs  | 4   |        |
| Е   | F               | Curved washer | L32x13x8      | 8pcs  | 5   |        |
| F   | \$              | Hex wrench    | 12mm          | 1pc   |     |        |