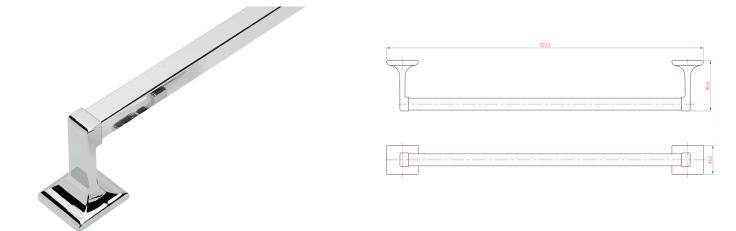

## Millbridge 18"Towel Bar Polished Chrome

## SPECIFICATIONS

| MATERIAL CONSTRUCTION:         | Zinc                         |
|--------------------------------|------------------------------|
| PVD FINISH:                    | No                           |
| ASSEMBLY REQUIRED:             | Yes                          |
| TOOLS NEEDED FOR INSTALLATION: | Screwdriver                  |
| ASSEMBLED DIMENSIONS:          | 3.15" H x 19.96" L x 1.81" D |
| ASSEMBLED WEIGHT:              | 0.8359 lbs.                  |
| MIN. LENGTH:                   | N/A                          |
| MAX LENGTH:                    | N/A                          |
| SCREWS INCLUDED:               | Yes                          |
| DRYWALL ANCHORS INCLUDED:      | Yes                          |
| CENTER TO CENTER:              | N/A                          |
|                                |                              |
|                                |                              |