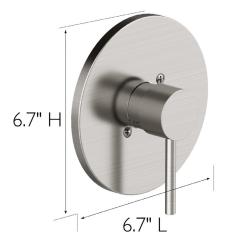

## Eastport II Single Handle Valve Trim with Valve Satin Nickel

## SPECIFICATIONS

| MATERIAL:                    | Zinc/Brass      |  |
|------------------------------|-----------------|--|
| DIMENSIONS:                  | 6.7" H × 6.7" L |  |
| WEIGHT:                      | I Ibs.          |  |
| PVD FINISH:                  | No              |  |
| ESCUTCHEON INCLUDED:         | Yes             |  |
| VALVE INCLUDED:              | Yes             |  |
| PRESSURE BALANCED VALVE:     | Yes             |  |
| TUB SPOUT DIVERTER INCLUDED: | No              |  |
|                              |                 |  |
|                              |                 |  |