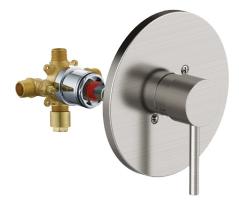

## 594341 SHOWER TRIM WITH VALVE

## SPECIFICATIONS

| MATERIAL:                    | Zinc/Brass      |  |
|------------------------------|-----------------|--|
| DIMENSIONS:                  | 6.7" H × 6.7" L |  |
| WEIGHT:                      | I Ibs.          |  |
| PVD FINISH:                  | No              |  |
| ESCUTCHEON INCLUDED:         | Yes             |  |
| VALVE INCLUDED:              | Yes             |  |
| PRESSURE BALANCED VALVE:     | Yes             |  |
| TUB SPOUT DIVERTER INCLUDED: | No              |  |
|                              |                 |  |
|                              |                 |  |