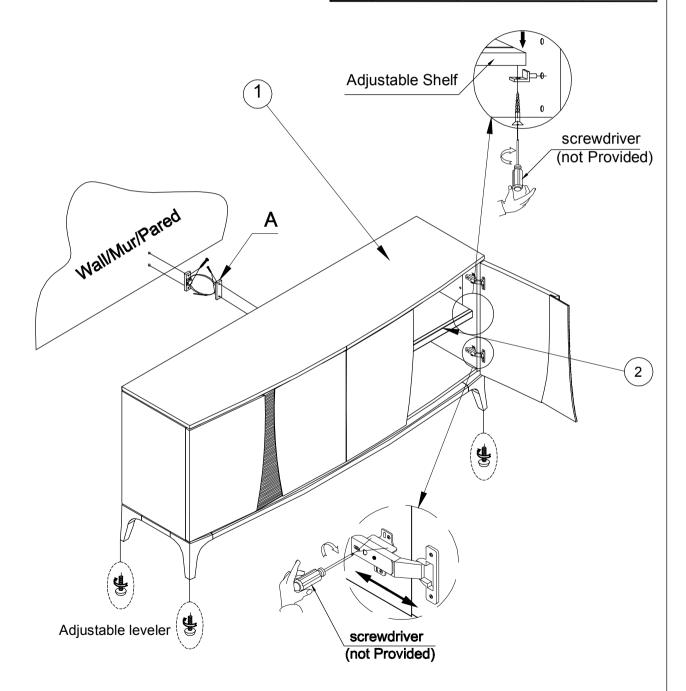

## **ASSEMBLY INSTRUCTION**

Item: 6900-55476-89/05 Entertainment

Credenza

Thank you for purchasing this quality product. Be sure to unpack carefully looking for small parts which may have come loose during shipment.

Read all instruction and study the drawing carefully before starting the assembly process.

## HARDWARE PACK

| 0  | Λ | D      | т | 1 1 | IST | г |
|----|---|--------|---|-----|-----|---|
| Г. | м | $\neg$ |   | ᆫ   | O   |   |

| NO. | DRAWING | DESCRIPTION            | SIZE | QTY  | NO. | DRAWING | DESCRIPTION      | QTY  |
|-----|---------|------------------------|------|------|-----|---------|------------------|------|
| Α   | P       | Anti tip hardware pack |      | 1set | 1   |         | Cabinet          | 1pc  |
|     |         |                        |      |      | 2   |         | Adjustable Shelf | 2pcs |