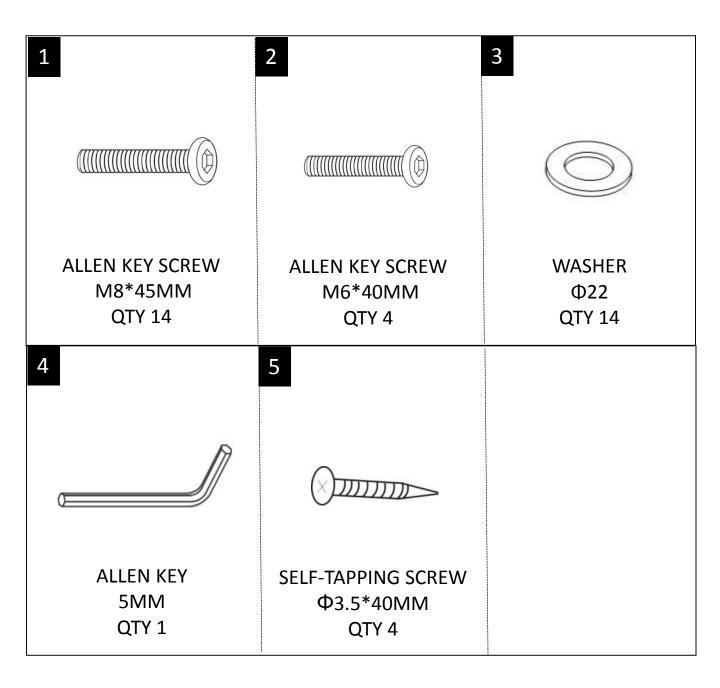

#### HARDWARE DESCRIPTION

**NEED HELP?** For help with assembly or if you are missing a part, Please call customer service at 1-866-518-0120 ext. 262 (9 am to 4 pm EST)