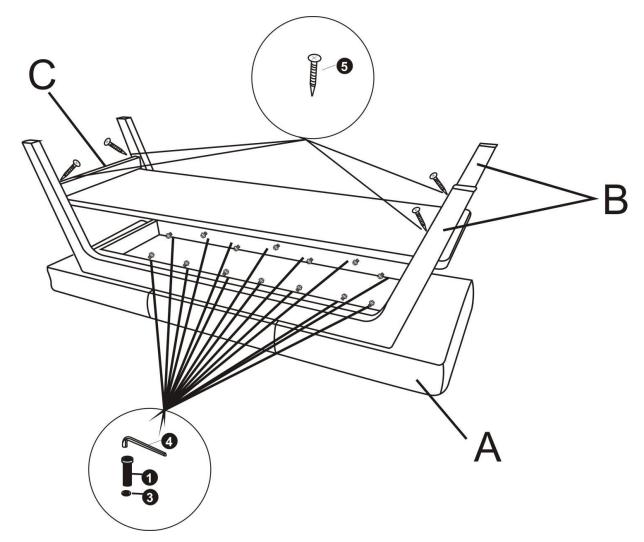

#### ASSEMBLY

**STEP 1** 

Attach the Stretcher (C) to Shelf (D) with Allen Key Screws (2). Use Allen Key (4) to tighten. Do not over-tighten.

#### STEP 2

Attach the Legs (B) to Seat (A) with Allen Key Screws (1) and Washers (3). Use Allen Key (4) to tighten. Do not over-tighten. Attach the Stretchers (C) to Legs (B) with Self-tapping screws (5). Fully tighten the Self-tapping screws (5).

#### ASSEMBLY

STEP 3

Place Ottoman Bench on a flat level surface to ensure it is level. If it is uneven, adjust the Legs (B) to ensure the Ottoman is level and then fully tighten all Screws.