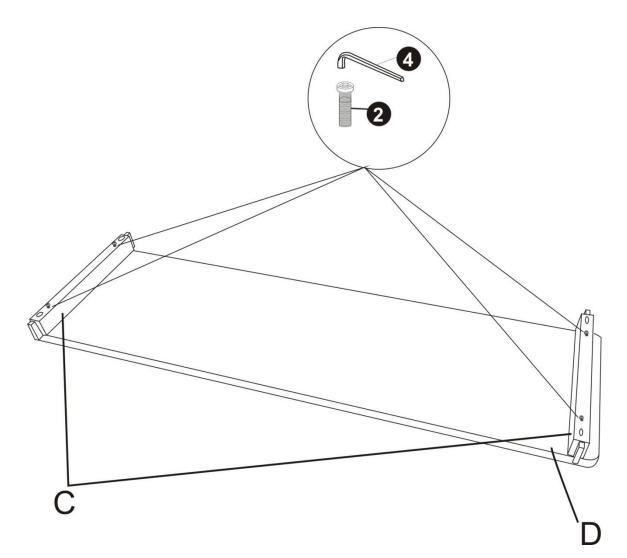

#### ASSEMBLY

**STEP 1** 

Attach the Stretcher (C) to Shelf (D) with Allen Key Screws (2). Use Allen Key (4) to tighten. Do not over-tighten.