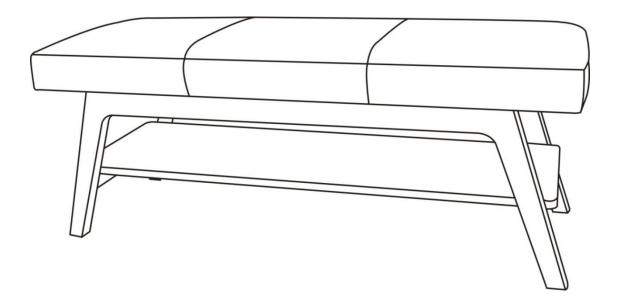

Wynden Hall HOME DECOR

brooklyn + max

## **RONAN / LEXI / LANE**

## **OTTOMAN BENCH**

MODEL # AXCOT-278-LTP







brooklyn + max™



### Questions, problems, assembly help, missing parts?

No need to return the product, we will gladly help and ship your replacement parts free of charge Please call Customer Service at 1-866-518-0120 ext. 262 Monday to Friday between 9 am – 4 pm EST or go to <u>www.simpli-home.com/parts request</u>

In order to assist you in a timely manner, please have the following information ready:

Model # \_\_\_\_\_\_ Part Number or Letter \_\_\_\_\_\_

Purchased at \_\_\_\_\_\_ Date of Purchase \_\_\_\_\_\_

# If you wish to return the product, please contact the retailer where the product was purchased.

**IMPORTANT**: Please read this manual carefully before beginning assembly of this product. Keep this manual for future reference.

#### SAFETY INFORMATION

Identify all t