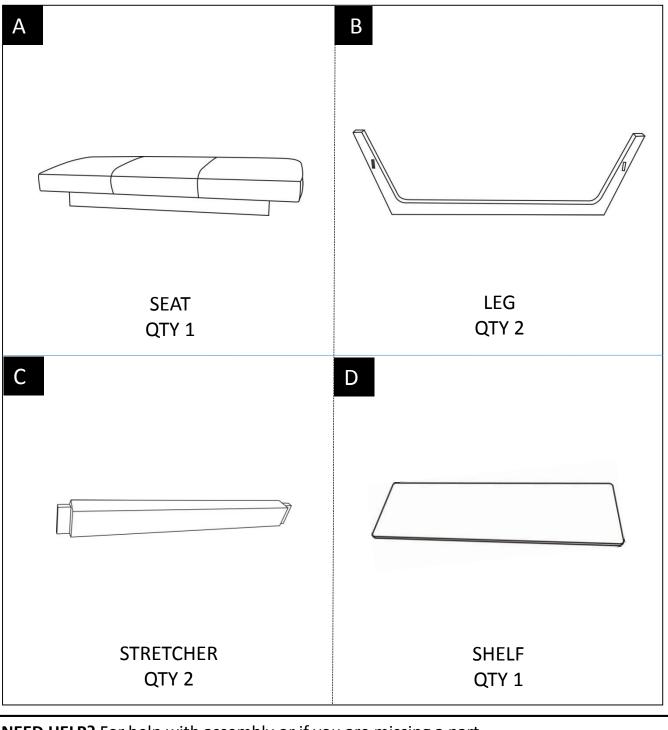

#### PARTS DESCRIPTION

**NEED HELP?** For help with assembly or if you are missing a part, Please call customer service at 1-866-518-0120 ext. 262 (9 am to 4 pm EST)