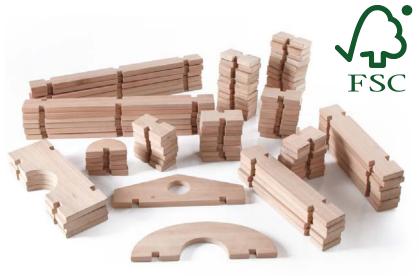

## **Notch Blocks Care Guide**

Notch Blocks are made of FSC certified eucalyptus wood and weather to a soft gray if used outdoors. Blocks feature smooth sanded edges and notches that lock together allowing for big structures and endless building possibilities. With blocks of varying shapes and sizes, there are plenty to share, encouraging group participation. Ages 3+. Smallest block measures 6"L x 3"W. Largest block measures 30"L x 3"W.