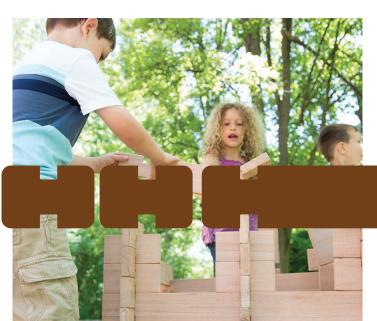

## **Notch Blocks Care Guide**

Notch Blocks are made of FSC certified eucalyptus wood and weather to a soft gray if used outdoors. Blocks feature smooth sanded edges and notches that lock together allowing for big structures and endless building possibilities. With blocks of varying shapes and sizes, there are plenty to share, encouraging group participation. Ages 3+. Smallest block measures 6"L x 3"W. Largest block measures 30"L x 3"W.