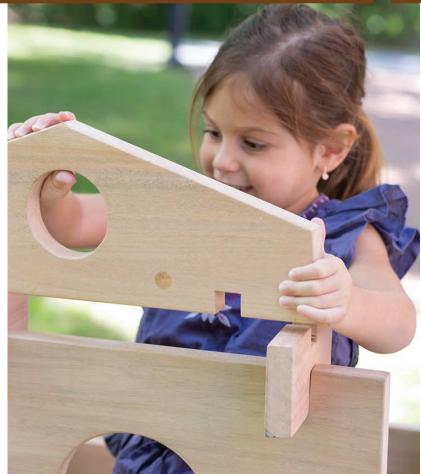

**Care Instructions**: Notch Blocks are for use indoors or outdoors, but should be stored in a dry, covered setting when not in use. Repeated exposure to water and sunlight will cause splitting and cracking. Blocks do not have a finish, allowing the natural grain to be the point of contact by children when building, enhancing their experience with natural materials. If the grain raises, use light-grade sandpaper to bring back the original, smooth sanded feeling.