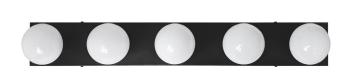

INDOOR LIGHTING

## 5-Light Indoor Dimmable Vanity Light Matte Black





2" Depth Without Bulb



## **SPECIFICATIONS**

MOUNTING: Wall Mount

SLOPED CEILING ADAPTABLE:

LAMPTYPE I: Maximum 60W

Medium Base Bulb

**BULB INCLUDED:** No

WATTS PER BULB: 60W

**TOTAL WATTAGE:** 300W

**DIMMABLE:** Yes

MATERIAL CONSTRUCTION: Iron

ASSEMBLED DIMENSIONS: 4.33" H × 30" L × 2" D

WEIGHT: 3.5 lbs.

**BACKPLATE DIMENSIONS:** 4.33" H × 30" W × .80" D

CANOPY/PLATE DIMENSIONS: N/A **GLASS/SHADE DIMENSIONS:** N/A **GLASS/SHADE MATERIAL:** N/A GLASS/SHADE TYPE: N/A GLASS/SHADE COLOR: N/A

LED BRIGHTNESS (LUMENS):

N/A

LED COLOR CORRELATED TEMPERATURE (CCT): N/A

LED COLOR RENDERING INDEX (CRI): N/A

LED EFFICACY: N/A

LED AVERAGE RATED LIFE: N/A

**ENERGY EFFICIENT:** No

LIGHTING AMPS: 2.5

**VOLTAGE:** 120V

WARRANTY: 10-Year limited warranty

**UL/ETL CERTIFICATION: