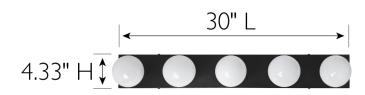

**DIMMABLE:** Yes

MATERIAL CONSTRUCTION: Iron

ASSEMBLED DIMENSIONS: 4.33" H × 30" L × 2" D

WEIGHT: 3.5 lbs.

**BACKPLATE DIMENSIONS:** 4.33" H × 30" W × .80" D

CANOPY/PLATE DIMENSIONS: N/A **GLASS/SHADE DIMENSIONS:** N/A **GLASS/SHADE MATERIAL:** N/A GLASS/SHADE TYPE: N/A GLASS/SHADE COLOR: N/A