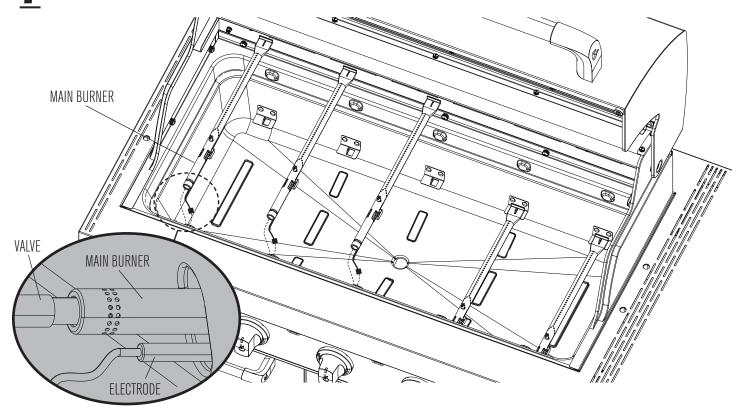

Remove and replace MAIN BURNERS.

VALVES MUST BE PROPER ENGAGED WITH BURNER TUBES

Remove and replace FIREBOX ASSEMBLY.