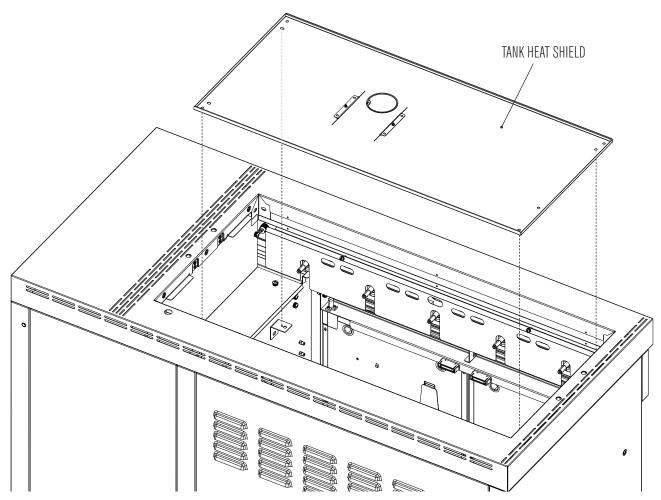

Remove and replace MAIN BURNERS.

VALVES MUST BE PROPER ENGAGED WITH BURNER TUBES

Remove and replace FIREBOX ASSEMBLY.