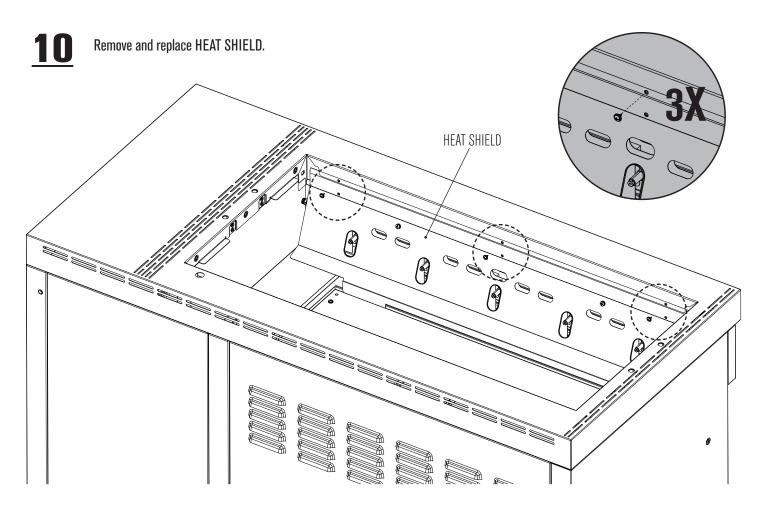

# WARRANTY PART REPLACEMENT GUIDE

MODEL | MODELO

463246018 463246118

MODULAR OUTDOOR KITCHEN





Each step shows removal and replacement of parts. Follow the steps in order to remove parts, then reverse the steps to replace all parts.



**2** Remove and replace COOKING GRATES.





## 4

#### Remove and replace HEAT TENTS.







#### 6

## Unplug and replug ELECTRODE WIRES and LIGHT WIRE. • Unplug/ replug ELECTRODE WIRES.

- Unplug/ replug LIGHT WIRE.
- Remove/ replace Tie Wrap to unbundle/ bundle ELECTRODE WIRES.
- Remove/ replace LIGHT WIRE from rear of TOP SHELF.





Remove and replace MAIN BURNERS.



VALVES MUST BE PROPER ENGAGED WITH BURNER TUBES





Remove and replace FIREBOX ASSEMBLY.





#### Remove and replace GREASE BOX.









NOTE: press the clips on left and right rails as the arrows indicate to remove drawers.