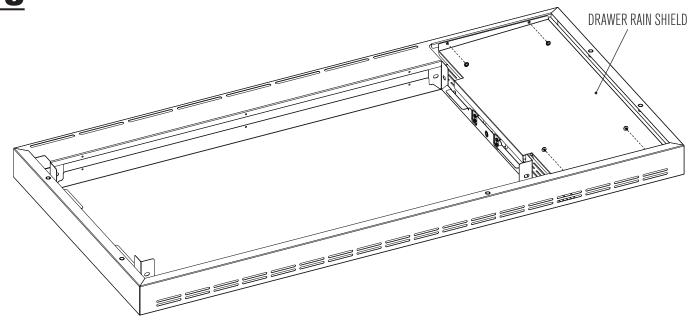

#### Remove and replace GREASE BOX.

NOTE: press the clips on left and right rails as the arrows indicate to remove drawers.