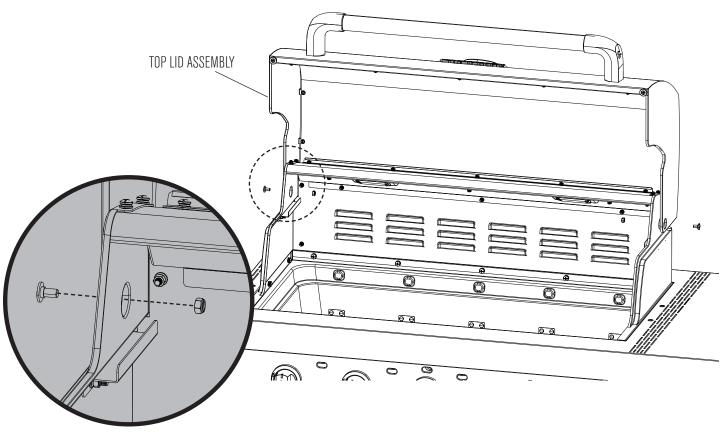

Remove and replace MAIN BURNERS.

VALVES MUST BE PROPER ENGAGED WITH BURNER TUBES

Remove and replace FIREBOX ASSEMBLY.