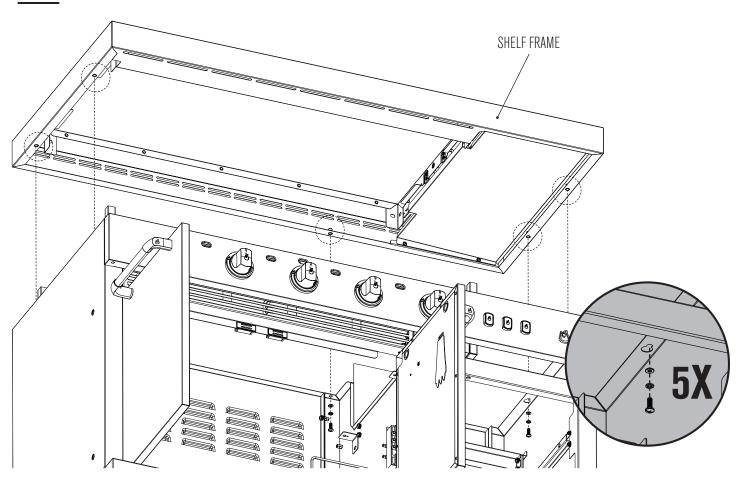

Remove and replace MAIN BURNERS.

VALVES MUST BE PROPER ENGAGED WITH BURNER TUBES

Remove and replace FIREBOX ASSEMBLY.