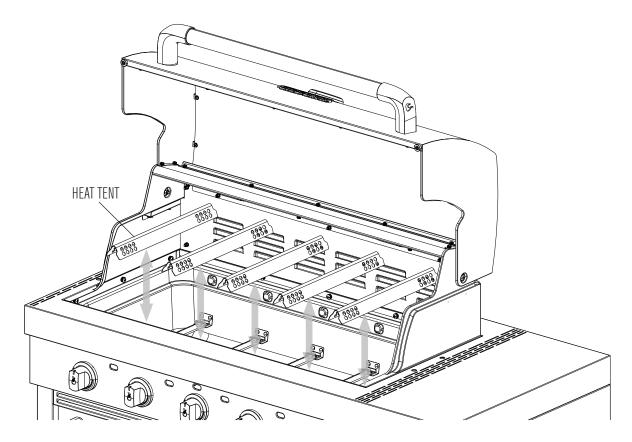

# WARRANTY PART REPLACEMENT GUIDE

MODEL | MODELO

463246018 463246118

MODULAR OUTDOOR KITCHEN





Each step shows removal and replacement of parts. Follow the steps in order to remove parts, then reverse the steps to replace all parts.



**2** Remove and replace COOKING GRATES.





## 4

#### Remove and replace HEAT TENTS.







#### 6

## Unplug and replug ELECTRODE WIRES and LIGHT WIRE. • Unplug/ replug ELECTRODE WIRES.

- Unplug/ replug LIGHT WIRE.
- Remove/ replace Tie Wrap to unbundle/ bundle ELECTRODE WIRES.
- Remove/ replace LIGHT WIRE from rear of TOP SHELF.





Remove and replace MAIN BURNERS.



VALVES MUST BE PROPER ENGAGED WITH BURNER TUBES





Remove and replace FIREBOX ASSEMBLY.





#### Remove and replace GREASE BOX.









NOTE: press the clips on left and right rails as the arrows indicate to remove drawers.