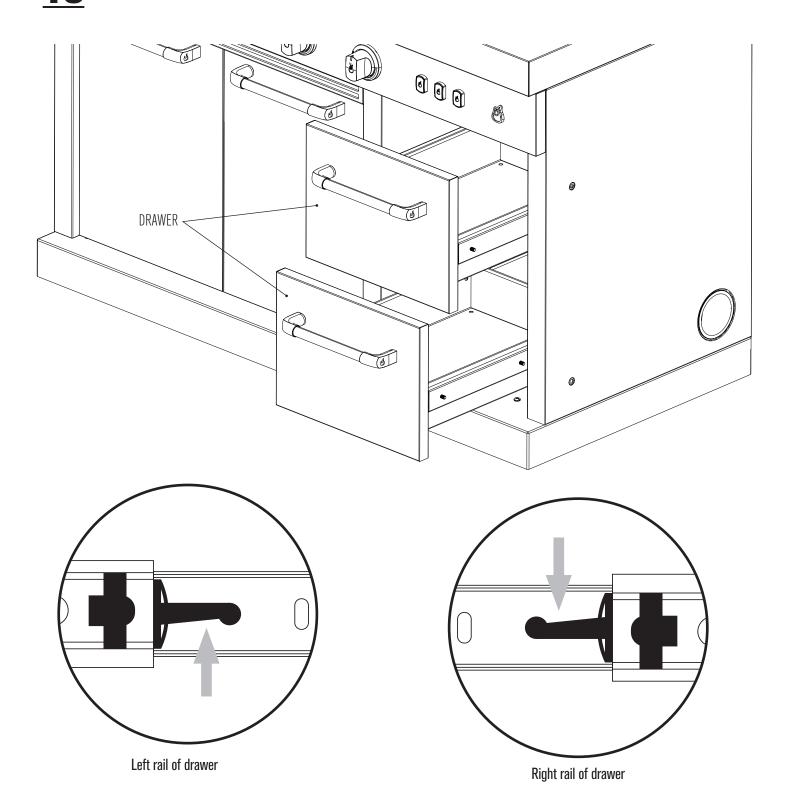

#### Remove and replace GREASE BOX.

NOTE: press the clips on left and right rails as the arrows indicate to remove drawers.