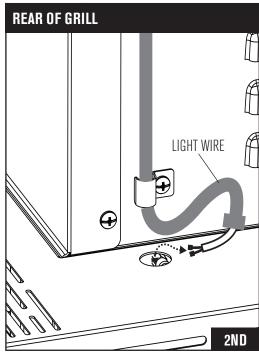

## Unplug and replug ELECTRODE WIRES and LIGHT WIRE. • Unplug/ replug ELECTRODE WIRES.

- Unplug/ replug LIGHT WIRE.
- Remove/ replace Tie Wrap to unbundle/ bundle ELECTRODE WIRES.
- Remove/ replace LIGHT WIRE from rear of TOP SHELF.