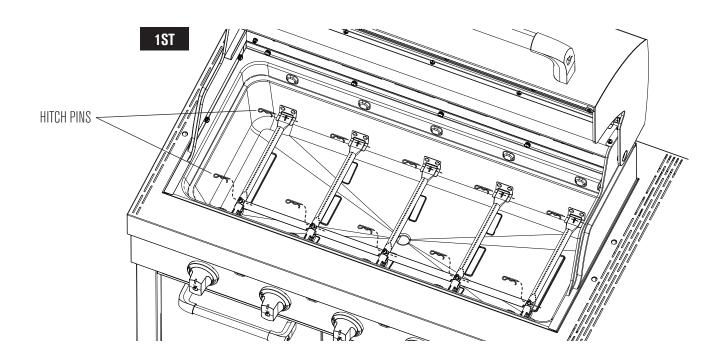

Remove and replace MAIN BURNERS.

VALVES MUST BE PROPER ENGAGED WITH BURNER TUBES

Remove and replace FIREBOX ASSEMBLY.