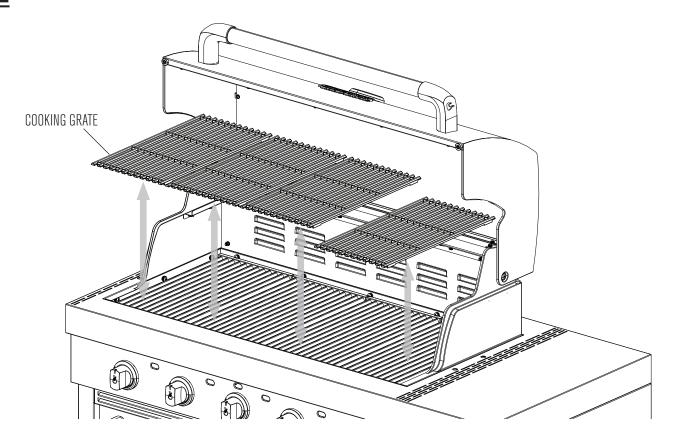

# WARRANTY PART REPLACEMENT GUIDE

MODEL | MODELO

463246018 463246118

MODULAR OUTDOOR KITCHEN





Each step shows removal and replacement of parts. Follow the steps in order to remove parts, then reverse the steps to replace all parts.



**2** Remove and replace COOKING GRATES.





## 4

#### Remove and replace HEAT TENTS.







#### 6

## Unplug and replug ELECTRODE WIRES and LIGHT WIRE. • Unplug/ replug ELECTRODE WIRES.

- Unplug/ replug LIGHT WIRE.
- Remove/ replace Tie Wrap to unbundle/ bundle ELECTRODE WIRES.
- Remove/ replace LIGHT WIRE from rear of TOP SHELF.





Remove and replace MAIN BURNERS.



VALVES MUST BE PROPER ENGAGED WITH BURNER TUBES





Remove and replace FIREBOX ASSEMBLY.





#### Remove and replace GREASE BOX.









NOTE: press the clips on left and right rails as the arrows indicate to remove drawers.