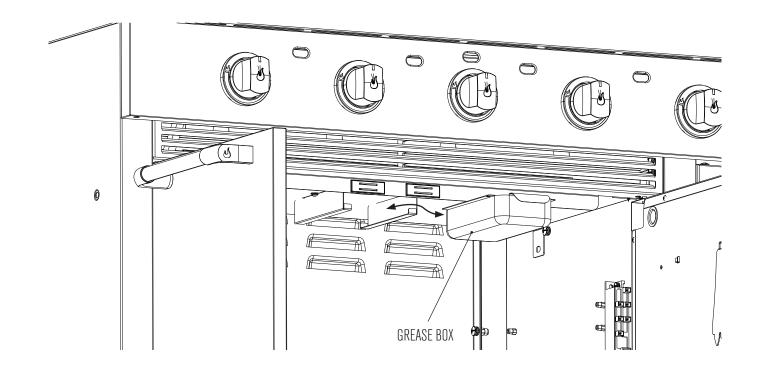

#### Remove and replace GREASE BOX.

NOTE: press the clips on left and right rails as the arrows indicate to remove drawers.