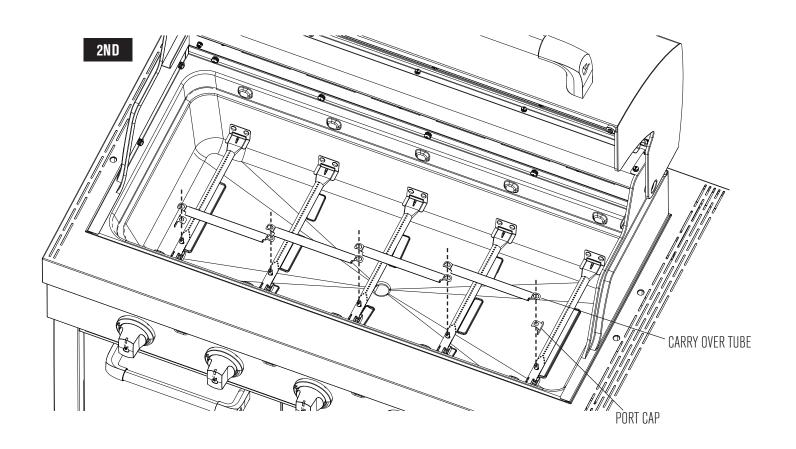

Remove and replace MAIN BURNERS.

VALVES MUST BE PROPER ENGAGED WITH BURNER TUBES

Remove and replace FIREBOX ASSEMBLY.