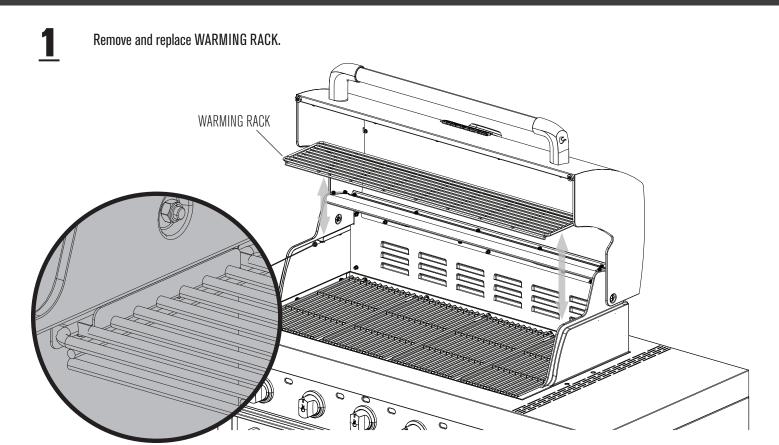

# WARRANTY PART REPLACEMENT GUIDE

MODEL | MODELO

463246018 463246118

MODULAR OUTDOOR KITCHEN

Each step shows removal and replacement of parts. Follow the steps in order to remove parts, then reverse the steps to replace all parts.