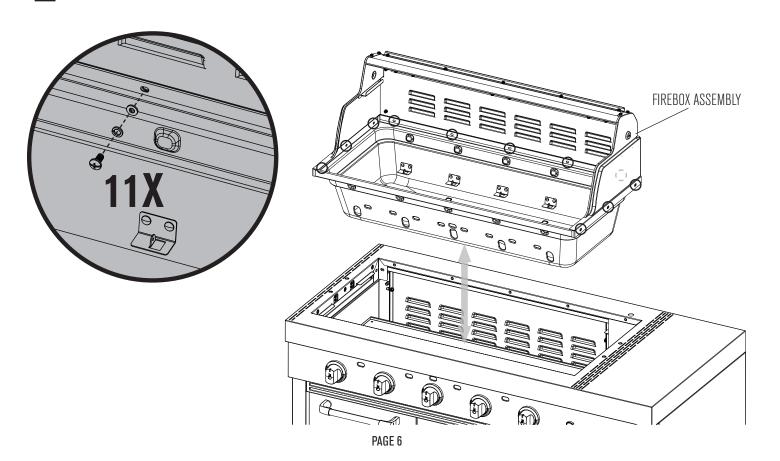

Remove and replace MAIN BURNERS.

VALVES MUST BE PROPER ENGAGED WITH BURNER TUBES

Remove and replace FIREBOX ASSEMBLY.