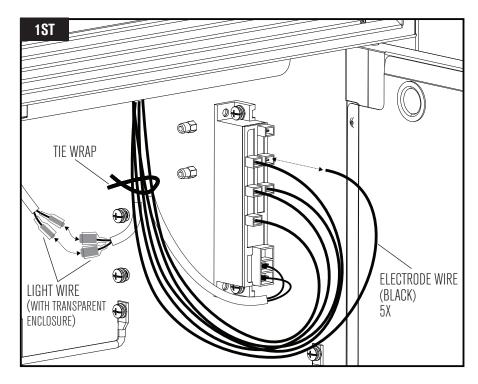

## Unplug and replug ELECTRODE WIRES and LIGHT WIRE. • Unplug/ replug ELECTRODE WIRES.

- Unplug/ replug LIGHT WIRE.
- Remove/ replace Tie Wrap to unbundle/ bundle ELECTRODE WIRES.
- Remove/ replace LIGHT WIRE from rear of TOP SHELF.