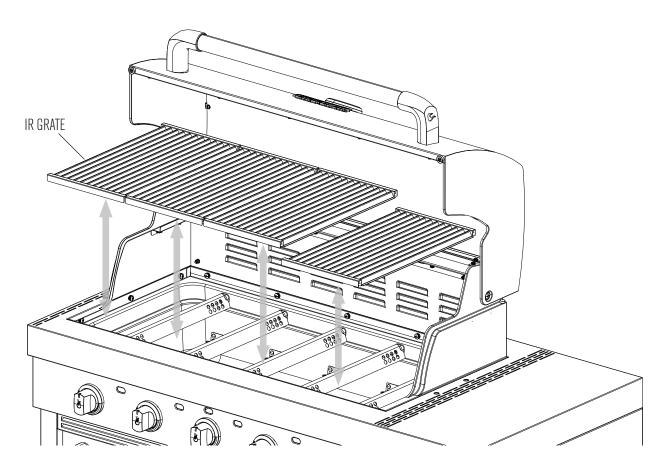

# WARRANTY PART REPLACEMENT GUIDE

MODEL | MODELO

463246018 463246118

MODULAR OUTDOOR KITCHEN





Each step shows removal and replacement of parts. Follow the steps in order to remove parts, then reverse the steps to replace all parts.



**2** Remove and replace COOKING GRATES.





## 4

#### Remove and replace HEAT TENTS.







#### 6

## Unplug and replug ELECTRODE WIRES and LIGHT WIRE. • Unplug/ replug ELECTRODE WIRES.

- Unplug/ replug LIGHT WIRE.
- Remove/ replace Tie Wrap to unbundle/ bundle ELECTRODE WIRES.
- Remove/ replace LIGHT WIRE from rear of TOP SHELF.





Remove and replace MAIN BURNERS.



VALVES MUST BE PROPER ENGAGED WITH BURNER TUBES





Remove and replace FIREBOX ASSEMBLY.





#### Remove and replace GREASE BOX.









NOTE: press the clips on left and right rails as the arrows indicate to remove drawers.