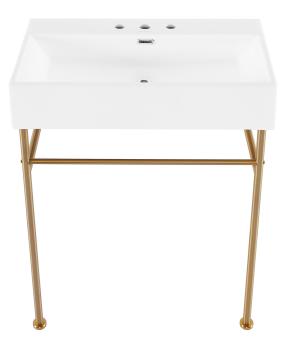

-3

# Swiss Madison

### **FEATURES:**

- · Sleek, one-piece sink
- · Glazed ceramic
- · Stainless steel legs for support
- · Towel bar for extra storage
- · Chrome-finish overflow
- Standard 1 3/4" drain hole
- Standard 1 3/8" faucet hole

#### **INSTALLATION:**

Wall-Mount

#### **COLORS & FINISHES:**

White & Brushed Gold: SM-CS722BG-3

#### **SPECIFICATIONS:**

N.W: 53.8 lb.

D: 16 % X W: 29 3/4" x H: 35 1/4"

Inner Sink: D: 11  $^{7}/_{16}$ " x W: 28  $^{5}/_{8}$ " x H: 3  $^{3}/_{4}$ "

Basin Depth: 3 3/4"

#### **INCLUDED PARTS:**

· Legs: SM-CSP35

• Installation Screws: SM-CSP01BG

• Sink: SM-WS333-3

· Towel Bar: SM-CSP37

• Overflow Cover: SM-SPT03

## **REQUIRED PARTS** (sold separately):

Sink Drain \*

Drain Trap \*

Faucet \*

Water Supply Lines

\* Sold by Swiss Madison