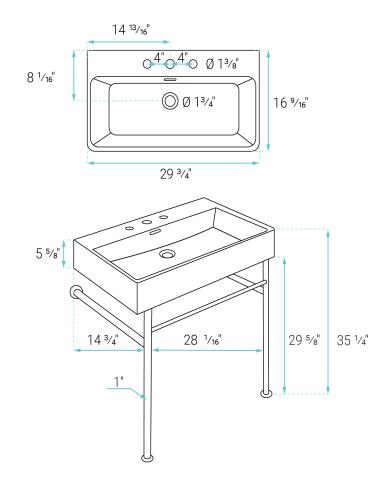

#### **SPECIFICATIONS:**

N.W: 53.8 lb.

D: 16 % X W: 29 3/4" x H: 35 1/4"

Inner Sink: D: 11  $^{7}/_{16}$ " x W: 28  $^{5}/_{8}$ " x H: 3  $^{3}/_{4}$ "

Basin Depth: 3 3/4"