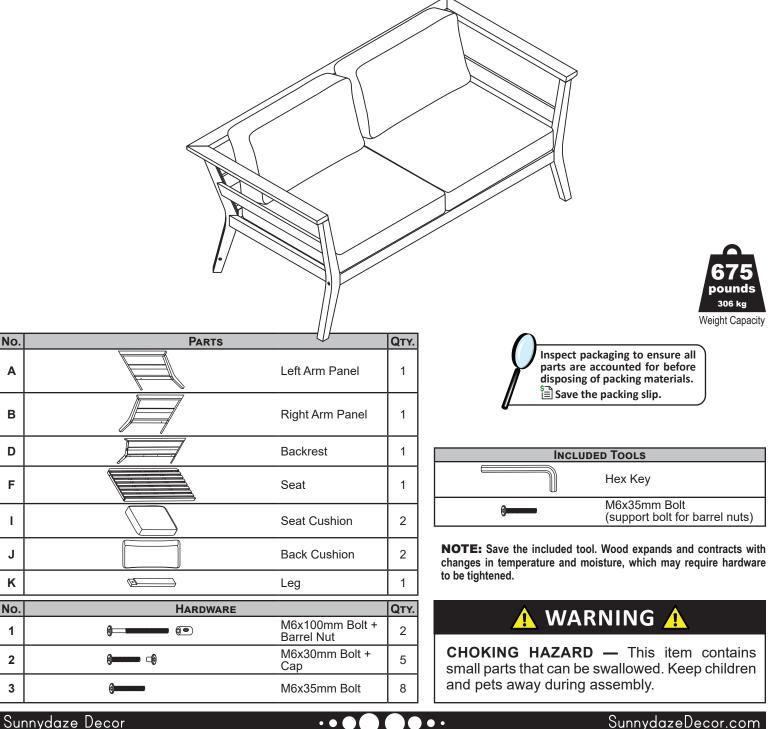

## **BODIE ACACIA WOOD PATIO LOVESEAT BOD-5881**

Review all assembly and care information before using this product. Save this manual for future reference. Assemble components on a soft, clean surface to avoid damaging the finish.

## ASSEMBLY

#### Review all steps and understand assembly before beginning. **Do not fully tighten hardware until all components have been loosely assembled.**