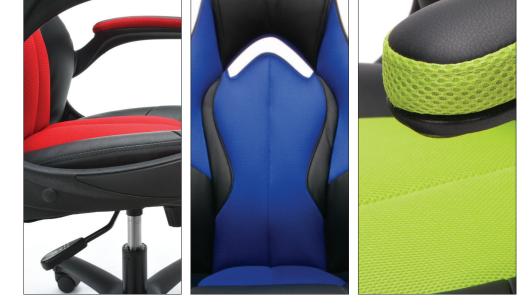

ESS-3086 High-Back Gaming Chair

• Smooth pliable leather accents gives an upscale look

• Flip up padded arms making getting in and out easy

• Meets or exceeds BIFMA standards for safety and durability

• Center-tilt control reclines the chair for greater comfort, and tilt tension controls the rate and ease of back recline to fit various preferences

Fabric Colors

Red

White

Blue

Gray

Black

Black

161 Tradition Trail, Holly Springs, NC 27540 • 800.520.7471 • 919.303.6389 • www.ofminc.com