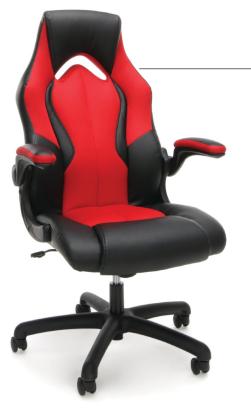

## **ESS-3086 HIGH-BACK GAMING CHAIR**

• 250 lb. weight capacity

• Stain-resistant fabric

• Built for elite gaming performance

• Segmented padded back and seat design

ESS-3086

| 1                               |
|---------------------------------|
| ESS-3086                        |
| Seat Size: 20" W x 18.875" D    |
| Back Size: 19.75" W x 29.50" H  |
| Seat Height: 17" - 20.75"       |
| Arm Height: 26" - 29.75"        |
| Int. Arm Width: 21.125"         |
| Overall Height: 44.50" - 48.25" |
| Overall Width: 28.125"          |
| Overall Depth: 30.375"          |
| 1                               |

ESS-3086 High-Back Gaming Chair

• Smooth pliable leather accents gives an upscale look

• Flip up padded arms making getting in and out easy

• Meets or exceeds BIFMA standards for safety and durability

• Center-tilt control reclines the chair for greater comfort, and tilt tension controls the rate and ease of back recline to fit various preferences