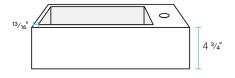

## Specifications:

- N.W: 18.08 lb.
- L: 18 <sup>7</sup>/<sub>16</sub>" x W: 10 <sup>3</sup>/<sub>8</sub>" x H: 4 <sup>3</sup>/<sub>4</sub>"
- Inner Sink: L: 12 <sup>15</sup>/<sub>16</sub>" x W: 8 <sup>3</sup>/<sub>4</sub>" x D: 4"