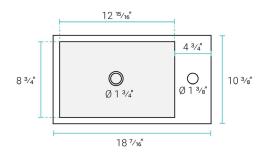

## Specifications:

- N.W: 18.08 lb.
- L: 18 <sup>7</sup>/<sub>16</sub>" x W: 10 <sup>3</sup>/<sub>8</sub>" x H: 4 <sup>3</sup>/<sub>4</sub>"
- Inner Sink: L: 12 <sup>15</sup>/<sub>16</sub>" x W: 8 <sup>3</sup>/<sub>4</sub>" x D: 4"