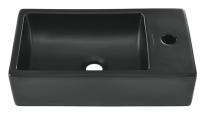

### Features:

- Sleek, rectangular design
- Glazed ceramic
- Matte black finish
- Standard 1 3/4" drain hole
- Standard 1 3/8" single faucet hole

# Colors & Finishes:

Matte Black: SM-VT318MB