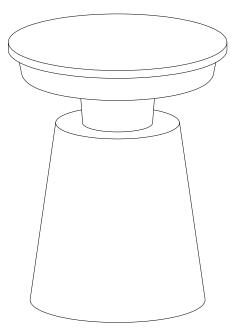

## Jaxine / Arna / Milani

Side Table

MODEL # AXCJAX-04-BGM

brooklyn + max 🍡

Wynden Hall" HOME DECOR