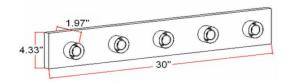

ASSEMBLED DIMENSIONS: 4.33" H × 30" L × 1.97" D

WEIGHT: 3.95 lbs.

**BACKPLATE DIMENSIONS:** N/A CANOPY/PLATE DIMENSIONS: N/A **GLASS/SHADE DIMENSIONS:** N/A **GLASS/SHADE MATERIAL:** N/A GLASS/SHADE TYPE: N/A **GLASS/SHADE COLOR:** N/A