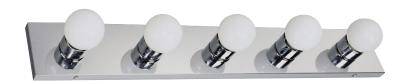

## 5-Light Vanity Light Polished Chrome

## **SPECIFICATIONS**

MOUNTING: Wall Mount

SLOPED CEILING ADAPTABLE:

LAMPTYPE I: Maximum 60W

Medium Base Bulb

**BULB INCLUDED:** No WATTS PER BULB: 60W **TOTAL WATTAGE:** 300W

DIMMABLE: Yes MATERIAL CONSTRUCTION: Steel