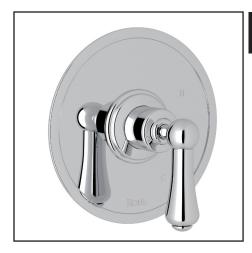

## PERRIN & ROWE® GEORGIAN ERA PRESSURE BALANCE TRIM WITHOUT DIVERTER

Perrin & Rowe® Bath Geogian Era

U.1710LS (All Metal Lever)U.1710X (Cross Handle)

## **FEATURES**

- Trim for concealed pressure balance rough valve without diverter
- Brass construction
- · Bath to shower diverter
- English Bronze finish does not have any temperature indication on trim plate
- · Metal levers with porcelain caps are not available (LSP)
- Must order RCT-1 rough valve to complete