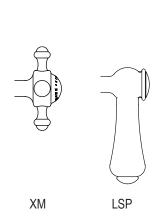

## PERRIN & ROWE® GEORGIAN ERA PRESSURE BALANCE TRIM WITHOUT DIVERTER

Perrin & Rowe® Bath Geogian Era

U.1710LS (All Metal Lever)U.1710X (Cross Handle)

## **FEATURES**

- Trim for concealed pressure balance rough valve without diverter
- Brass construction
- · Bath to shower diverter
- English Bronze finish does not have any temperature indication on trim plate
- · Metal levers with porcelain caps are not available (LSP)
- Must order RCT-1 rough valve to complete