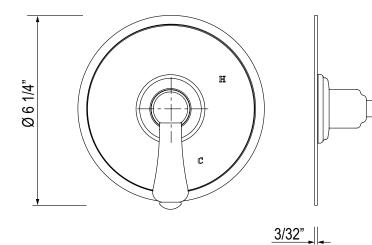

## PERRIN & ROWE® GEORGIAN ERA PRESSURE BALANCE TRIM WITHOUT DIVERTER

Perrin & Rowe® Bath Geogian Era

U.1710LS (All Metal Lever)U.1710X (Cross Handle)

## **FEATURES**

- Trim for concealed pressure balance rough valve without diverter
- Brass construction
- · Bath to shower diverter
- English Bronze finish does not have any temperature indication on trim plate
- · Metal levers with porcelain caps are not available (LSP)
- Must order RCT-1 rough valve to complete