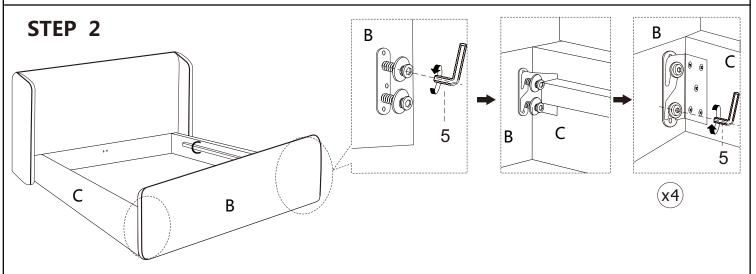

STEP 1

**STOP** 

• IF USING BED WITH AN ADJUSTABLE MATTRESS BASE, SKIP STEPS3,4,5,& 6 AND REFERENCE APPENDIX A: ADJUSTABLE MATTRESS BASE ASSEMBLY SUPPLEMENT. IF USING BED FRAME WITH STANDARD BOX SPRING OR FOUNDATION, CONTINUE TO STEP 3.