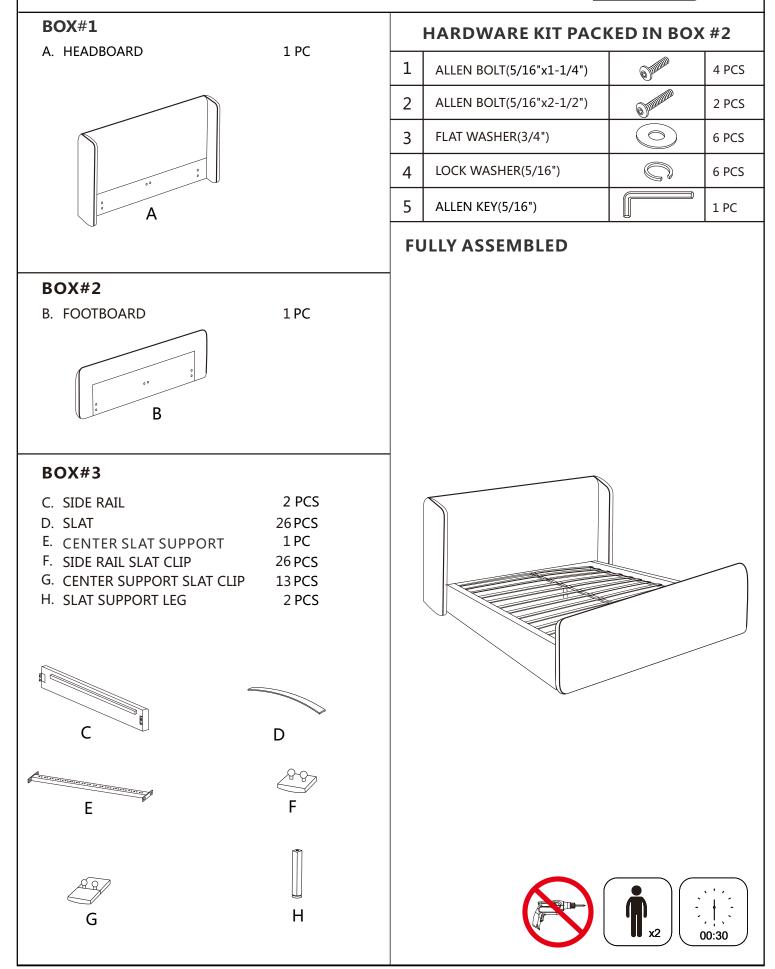

STEP 1

**STOP** 

• IF USING BED WITH AN ADJUSTABLE MATTRESS BASE, SKIP STEPS3,4,5,& 6 AND REFERENCE APPENDIX A: ADJUSTABLE MATTRESS BASE ASSEMBLY SUPPLEMENT. IF USING BED FRAME WITH STANDARD BOX SPRING OR FOUNDATION, CONTINUE TO STEP 3.