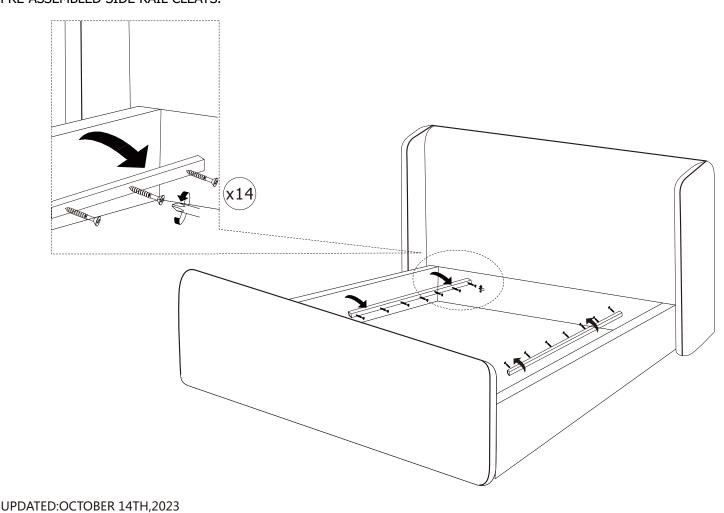

PRE-ASSEMBLED SIDE RAIL CLEATS OBSTRUCT ADJUSTABLE BASE INSTALLATION AND OPERATION. FOLLOW THESE INSTRUCTIONS TO REMOVE THEM.

## \Lambda WARNING!

SIDE RAIL CLEATS ARE HELD IN PLACE USING PHILLIPS HEAD SCREWS. ONCE THEY ARE REMOVED THE USER WILL NOT BE ABLE TO SAFELY RE-INSTALL THE SIDE RAIL CLEATS FOR FUTURE USE WITH A STANDARD BOX SPRING OR FOUNDATION.

### STEP 1:

USE A PHILLIPS HEAD SCREWDRIVER (NOT PROVIDED) TO UNSCREW THE PHILLIPS SCREWS AND REMOVE THE PRE-ASSEMBLED SIDE RAIL CLEATS.