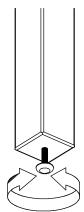

#### **INSTRUCTIONS FOR ADJUSTING LEVELERS:**

POSITION THE BED IN YOUR ROOM. LOCATE LEVELERS UNDER EACH SUPPORT LEG ( H ).

TURN COUNTER-CLOCKWISE TO EXTEND, CLOCKWISE TO RETRACT.

ADJUST LEVELERS UNTIL EACH LEG SUPPORT IS APPLYING EQUAL UPWARD PRESSURE ON THE CENTER SLAT.