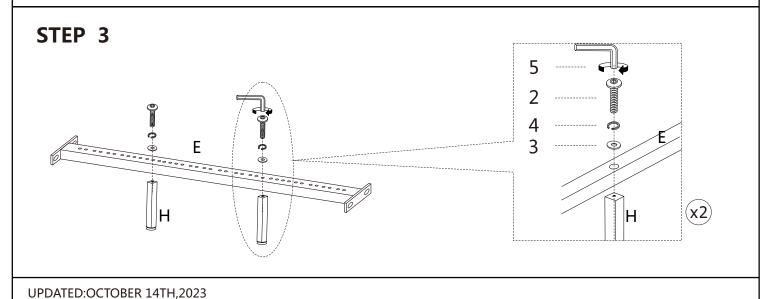

#### **INSTRUCTIONS FOR ADJUSTING LEVELERS:**

POSITION THE BED IN YOUR ROOM. LOCATE LEVELERS UNDER EACH SUPPORT LEG ( H ).

TURN COUNTER-CLOCKWISE TO EXTEND, CLOCKWISE TO RETRACT.

ADJUST LEVELERS UNTIL EACH LEG SUPPORT IS APPLYING EQUAL UPWARD PRESSURE ON THE CENTER SLAT.