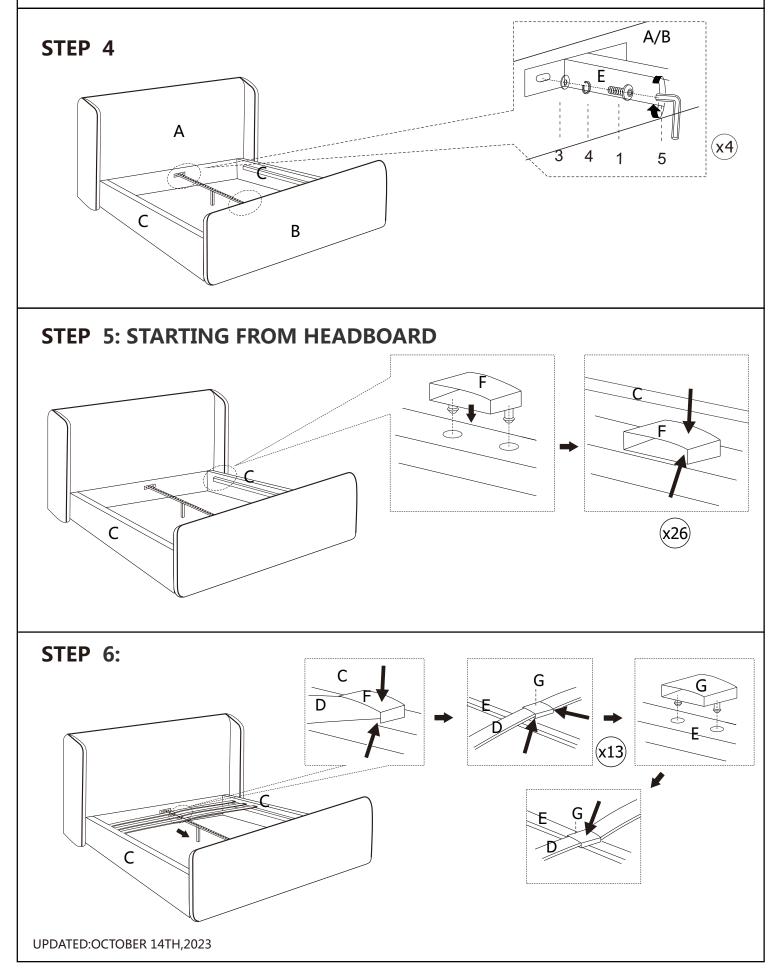

STEP 1

**STOP** 

• IF USING BED WITH AN ADJUSTABLE MATTRESS BASE, SKIP STEPS3,4,5,& 6 AND REFERENCE APPENDIX A: ADJUSTABLE MATTRESS BASE ASSEMBLY SUPPLEMENT. IF USING BED FRAME WITH STANDARD BOX SPRING OR FOUNDATION, CONTINUE TO STEP 3.