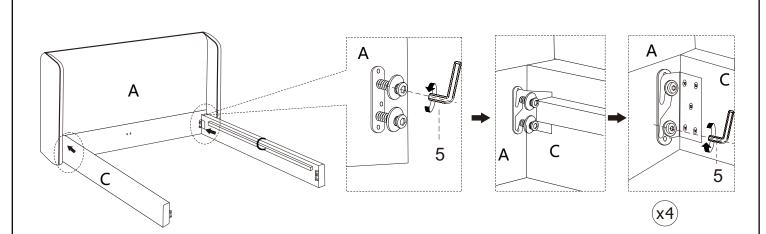

STEP 1

**STOP** 

• IF USING BED WITH AN ADJUSTABLE MATTRESS BASE, SKIP STEPS3,4,5,& 6 AND REFERENCE APPENDIX A: ADJUSTABLE MATTRESS BASE ASSEMBLY SUPPLEMENT. IF USING BED FRAME WITH STANDARD BOX SPRING OR FOUNDATION, CONTINUE TO STEP 3.