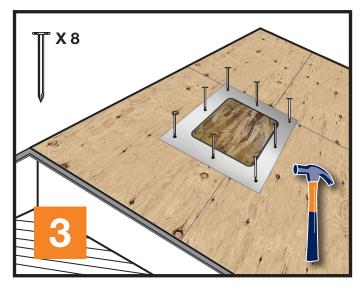

## INSTALLATION GUIDELINES

Remove old vents. It may be necessary to "square up" the hole to 8" x 8" maximum.

Place a Kwik-Plug<sup>™</sup> centered in the vent hole opening.

Fasten with eight 1 1/2" long roofing nails using the pre-punched holes provided.

Nails must be installed in all 8 pre-punched locations.

Use Kwik-Plug<sup>™</sup> to repair *any* roof deck damage under 8 inches square. The Repair that Restores Roof Integrity