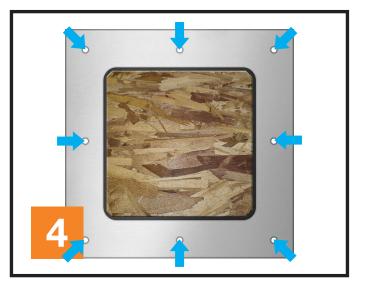

Nails must be installed in all 8 pre-punched locations.

Use Kwik-Plug<sup>™</sup> to repair *any* roof deck damage under 8 inches square. The Repair that Restores Roof Integrity