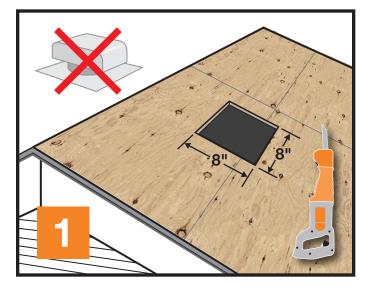

## INSTALLATION GUIDELINES

Remove old vents. It may be necessary to "square up" the hole to 8" x 8" maximum.

Place a Kwik-Plug<sup>™</sup> centered in the vent hole opening.

Fasten with eight 1 1/2" long roofing nails using the pre-punched holes provided.