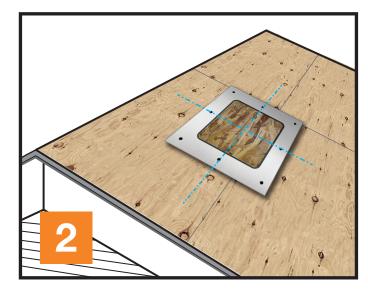

## INSTALLATION GUIDELINES

Remove old vents. It may be necessary to "square up" the hole to 8" x 8" maximum.

Place a Kwik-Plug<sup>™</sup> centered in the vent hole opening.

Fasten with eight 1 1/2" long roofing nails using the pre-punched holes provided.