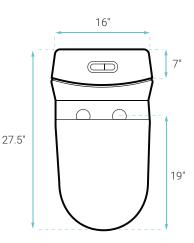

# **St. Tropez** Two-Piece Toilet SM-2T254MB

Swiss Madis

## FEATURES:

- Two-piece design
- Fully glazed and skirted trapway
- Standard elongated bowl
- Dual Vortex<sup>™</sup> flush
- Quick-release and soft-close seat

## **INSTALLATION:**

Floor mount Standard 12" rough-in

## **COLORS & FINISHES:**

White: SM-2T254 Matte Black: SM-2T254MB

## **INCLUDED PARTS:**

- Tank: SM-2T254MB-T
- Bowl: SM-2T254MB-B
- Feet: SM-QQF23
- Quick-Release Seat: SM-QRS54MB
- Tank Lid: SM-TTL34
- Fill Valve: SM-TPT02
- Flush Valve: SM-TPT54
- Dual Flush Push Button: SM-TPT16
- Tank Mounting Kit: SM-TPT111
- Side Bolt Covers: SM-TPT10MB
- Wax Ring & Toilet Bolts: SM-TPT01

## SPECIFICATIONS:

N.W: 110 lb. D: 27.5" x W: 16" x H: 31.5"