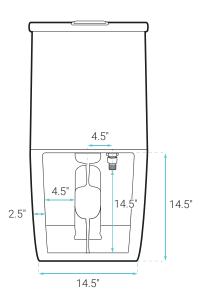

## **INCLUDED PARTS:**

- Tank: SM-2T254MB-T
- Bowl: SM-2T254MB-B
- Feet: SM-QQF23
- Quick-Release Seat: SM-QRS54MB
- Tank Lid: SM-TTL34
- Fill Valve: SM-TPT02
- Flush Valve: SM-TPT54
- Dual Flush Push Button: SM-TPT16
- Tank Mounting Kit: SM-TPT111
- Side Bolt Covers: SM-TPT10MB
- Wax Ring & Toilet Bolts: SM-TPT01