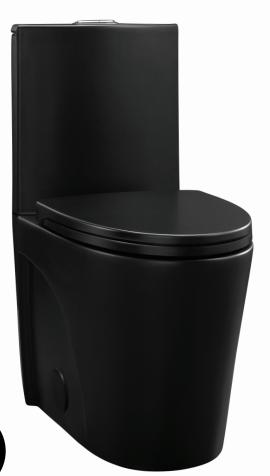

# **St. Tropez** Two-Piece Toilet SM-2T254MB

Swiss Madis

## **COLORS & FINISHES:**

White: SM-2T254 Matte Black: SM-2T254MB