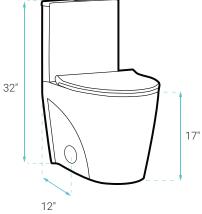

## **INSTALLATION:**

Floor mount Standard 12" rough-in

## SPECIFICATIONS:

N.W: 110 lb. D: 27.5" x W: 16" x H: 31.5"