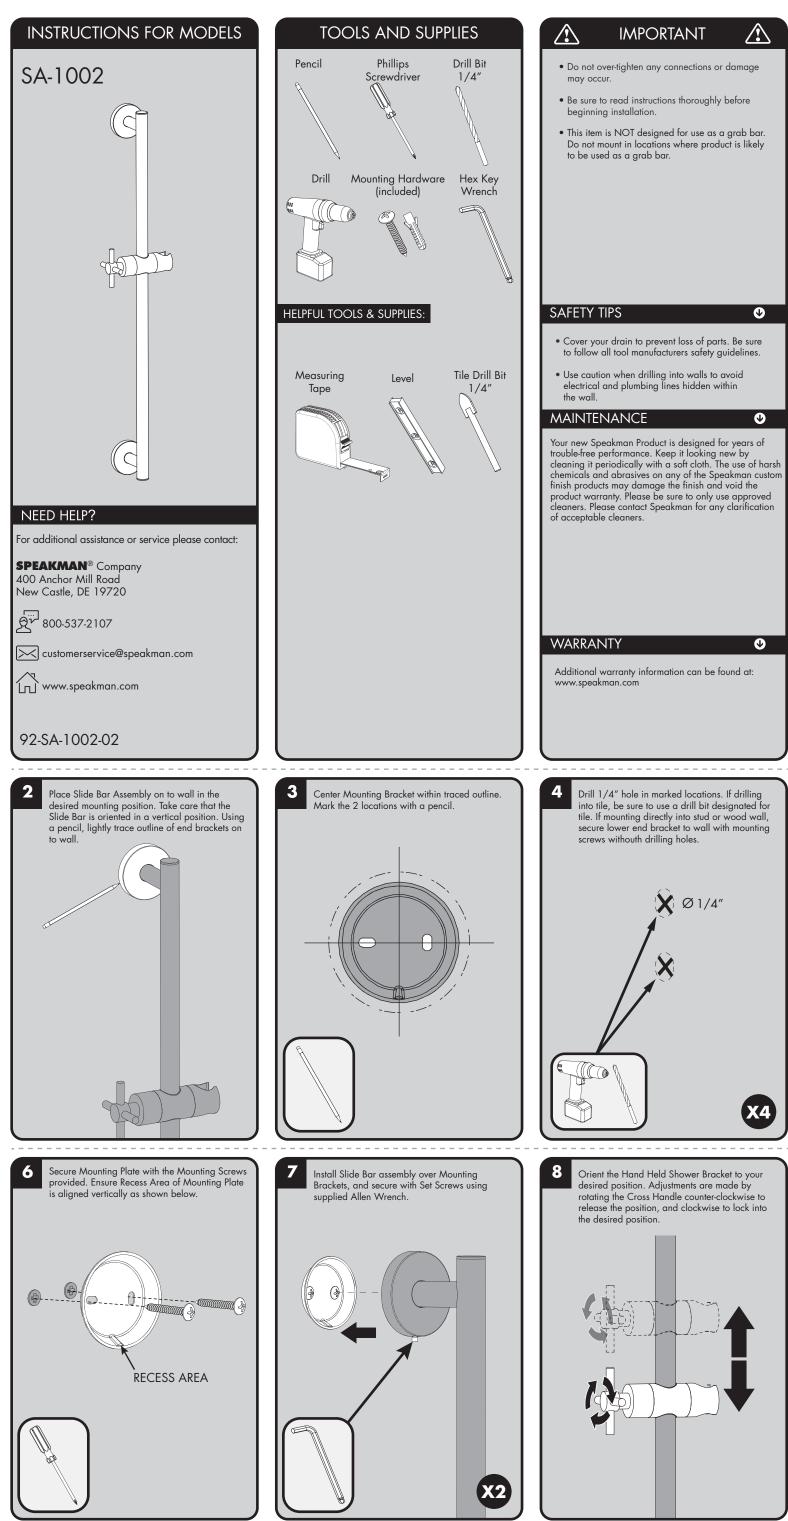

1

Loosen Set Screws with supplied Allen Wrench, and remove Mounting Brackets from both ends

of Slide Bar assembly.

9

- Note: If the Hand Shower Holder no longer holds position, Loosen the Set Screw (1) from underneath the Bracket using the supplied Allen Key. Tighten the Screw (2) in the Shower Holder using a Philips Head Screwdriver. Then, re-tighten the Set Screw (1) from below.