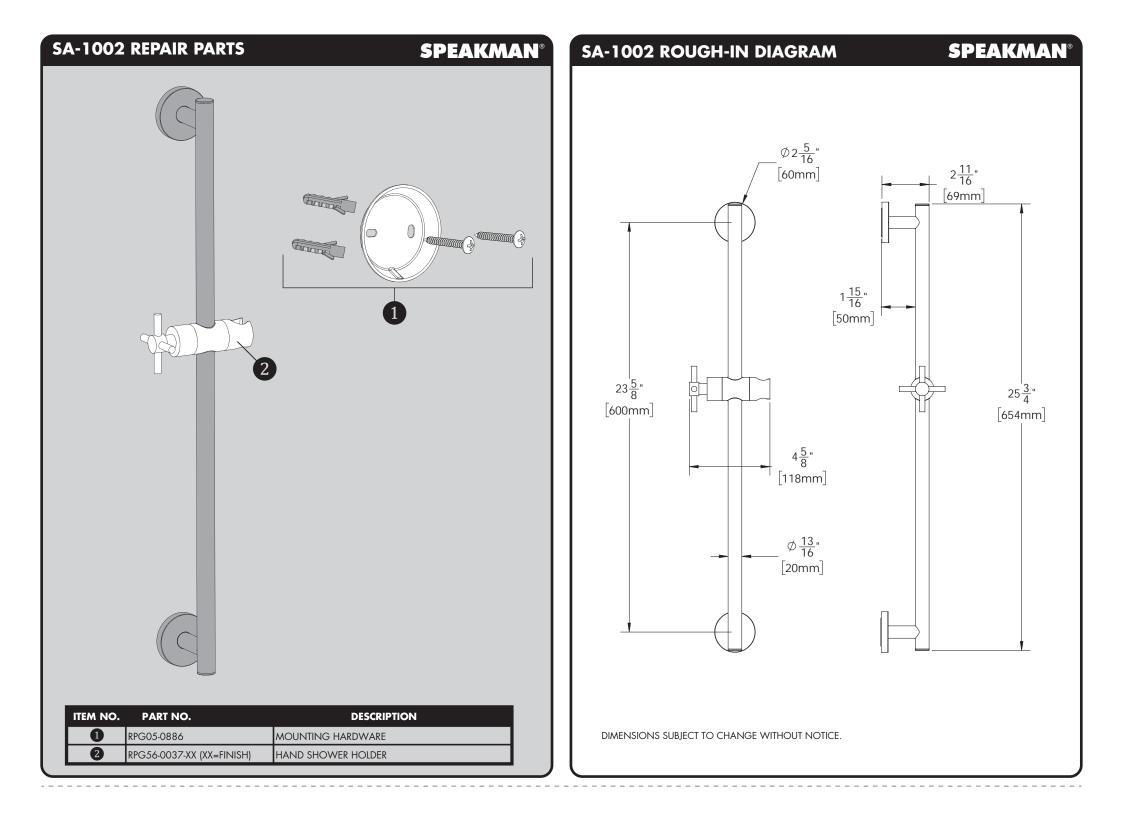

5 Push the Plastic Anchors (x4) into the drilled holes. Ensure the plastic anchors are flush with the wall. (Note: Plastic Anchors provided may not be suitable for all types of wall construction, seek professional help if in doubt). Enne Anne

1

Loosen Set Screws with supplied Allen Wrench, and remove Mounting Brackets from both ends

of Slide Bar assembly.

9



- Note: If the Hand Shower Holder no longer holds position, Loosen the Set Screw (1) from underneath the Bracket using the supplied Allen Key. Tighten the Screw (2) in the Shower Holder using a Philips Head Screwdriver. Then, re-tighten the Set Screw (1) from below.