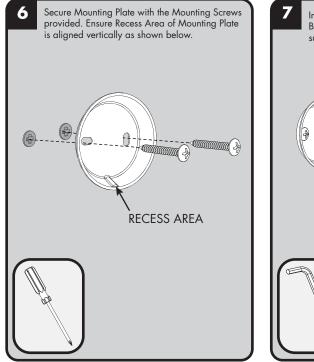

1

Loosen Set Screws with supplied Allen Wrench, and remove Mounting Brackets from both ends

of Slide Bar assembly.

9

- Note: If the Hand Shower Holder no longer holds position, Loosen the Set Screw (1) from underneath the Bracket using the supplied Allen Key. Tighten the Screw (2) in the Shower Holder using a Philips Head Screwdriver. Then, re-tighten the Set Screw (1) from below.