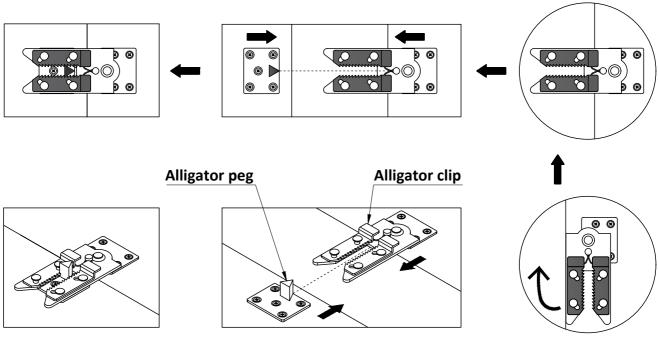

## **To Connect Modules**

Align alligator clips and pegs, then push sofa modules together firmly.

Rotate the connector clip 90 degrees.

## **To Separate Modules**

To separate sections, lift section with pegs straight up and out of the teeth of the clips.

Rotate clips underneath furniture when not in use.