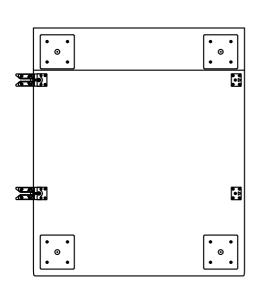

## **To Connect Modules**

Align alligator clips and pegs, then push sofa modules together firmly.

Rotate the connector clip 90 degrees.

## **To Separate Modules**

To separate sections, lift section with pegs straight up and out of the teeth of the clips.

Rotate clips underneath furniture when not in use.

## **Modular Sofa Pieces**

**Left Arm Module** 

**Right Arm Module** 

**Center Module** 

7