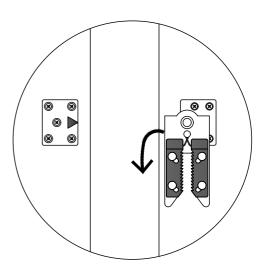

## **To Connect Modules**

Align alligator clips and pegs, then push sofa modules together firmly.

Rotate the connector clip 90 degrees.