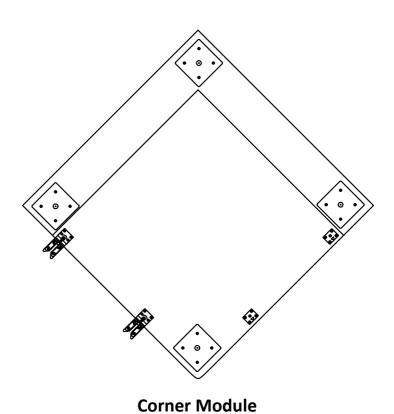

## **To Connect Modules**

Align alligator clips and pegs, then push sofa modules together firmly.

Rotate the connector clip 90 degrees.

## **To Separate Modules**

To separate sections, lift section with pegs straight up and out of the teeth of the clips.

Rotate clips underneath furniture when not in use.

## **Modular Sofa Pieces**

**Left Arm Module** 

**Right Arm Module** 

**Center Module** 

7