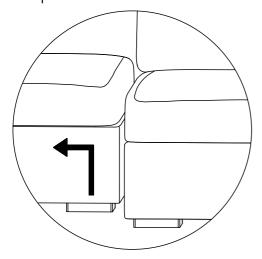

## **To Separate Modules**

To separate sections, lift section with pegs straight up and out of the teeth of the clips.

Rotate clips underneath furniture when not in use.