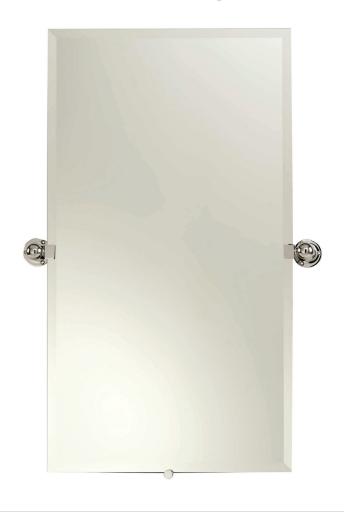

#### **Features**

- Frameless, beveled glass design
- Solid brass, two-post tilting mechanism
- Easy-to-adjust viewing angle
- Complements City 212 product series

#### **Colors / Finishes**

PC: Polished ChromeSN: Satin Nickel

• Other: NA

| Specified Model |                            |                   |
|-----------------|----------------------------|-------------------|
| Model           | Description                | Colors   Finishes |
| 0142N           | 20" x 36" Frameless Mirror | PC SN             |

#### Product Specification: Add glass type designator and "Color / Finish" suffix to Model number, below

The Mirror shall incorporate a frameless, beveled glass design with a solid brass, two-post tilting mechanism allowing for customized viewing angles. Mirror shall incorporate an approximate width of 20" and an approximate height of 36". Mirror shall complement Ginger City 212 product series. Mirror shall be Ginger Model 0142N/\_\_\_\_.