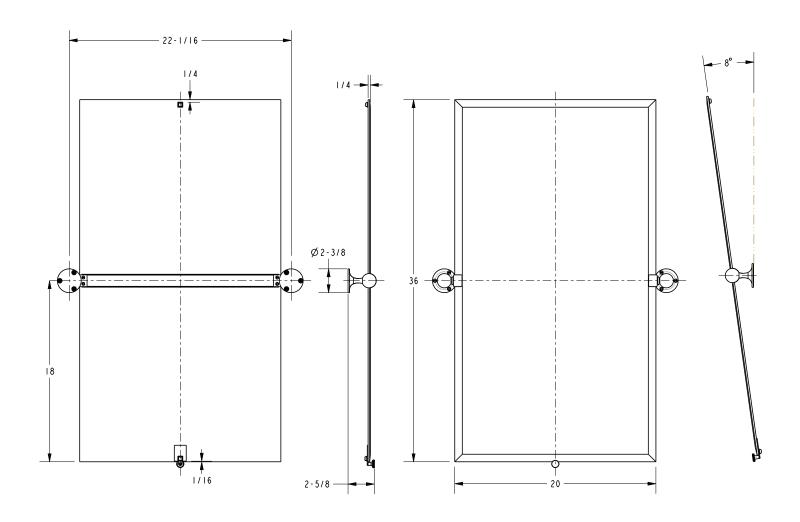

el

• Other: NA



| Specified Model |                            |                   |
|-----------------|----------------------------|-------------------|
| Model           | Description                | Colors   Finishes |
| 0142N           | 20" x 36" Frameless Mirror | PC SN             |

#### Product Specification: Add glass type designator and "Color / Finish" suffix to Model number, below

The Mirror shall incorporate a frameless, beveled glass design with a solid brass, two-post tilting mechanism allowing for customized viewing angles. Mirror shall incorporate an approximate width of 20" and an approximate height of 36". Mirror shall complement Ginger City 212 product series. Mirror shall be Ginger Model 0142N/\_\_\_\_.

# 0142N

### **Product Dimensions** (units are in inches)