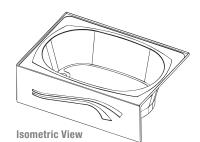

## **Lightweight & Made in America**

Soak away the cares of the day in our extra-deep Garden Bathtub series. The Garden Bathtub is the ideal combination of form and function and features a classic designer apron. The stylish, yet durable and scratch-resistant design lends long-lasting beauty to any bathroom at an affordable price. Designate right-hand (RH) or left hand (LH) drain placement when ordering. Whirlpool pump is located opposite of drain side.

## **Features**

- Classic style and color complements most home decor
- Each Better Bath bathtub is made of durable, scratch-resistant ABS acrylic material
- Support blocks are permanently attached to the bottom of the tub deck
- Two deck support legs included (17" for 3660A, 18.5" for 4260A)