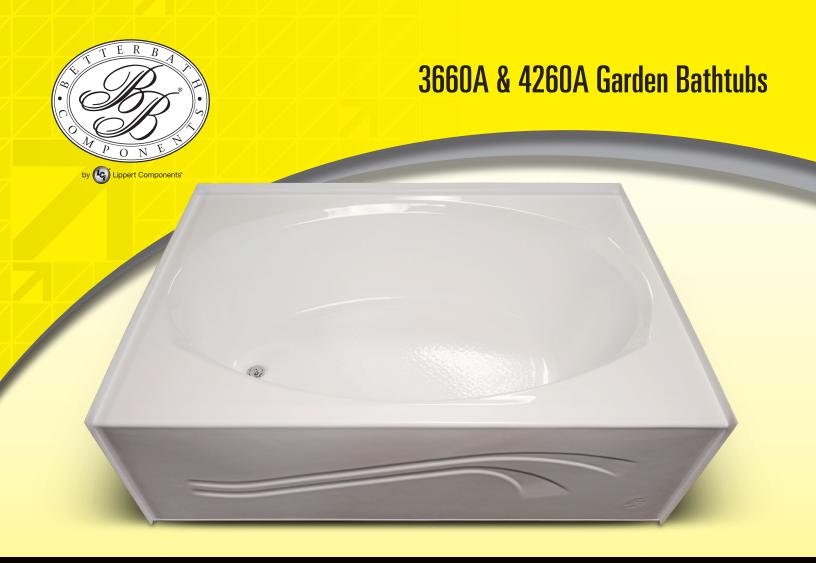

## **Lightweight & Made in America**

Soak away the cares of the day in our extra-deep Garden Bathtub series. The Garden Bathtub is the ideal combination of form and function and features a classic designer apron. The stylish, yet durable and scratch-resistant design lends long-lasting beauty to any bathroom at an affordable price. Designate right-hand (RH) or left hand (LH) drain placement when ordering. Whirlpool pump is located opposite of drain side.

| Model | Dimensions               | Capacity   |
|-------|--------------------------|------------|
| 3660A | 36" L x 60" W x 17.75" H | 60 gallons |
| 4260A | 42" L x 60" W x 19.5" H  | 80 gallons |

## **Features**

- Classic style and color complements most home decor
- Each Better Bath bathtub is made of durable, scratch-resistant ABS acrylic material
- Support blocks are permanently attached to the bottom of the tub deck
- Two deck support legs included (17" for 3660A, 18.5" for 4260A)