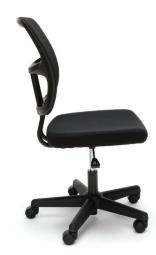

## ESS-3002 Mesh Chair

- 275 lb weight capacity
- Breathable mesh back conforms to the upper body for added comfort
- Simplified design is perfect for any home or office
- Pneumatic seat height adjustment moves the seat up and down to adapt to various body heights
- Swivel control allows for 360° rotation
- 5 star base with 5 dual wheel casters for mobility

ESS-3002

Seat Size: 18" W x 15.60" D
Back Size: 17.25" W x 20.10" H
Seat Height: 16.50" - 21"
Overall Height: 35.30" - 40.10"
Overall Width: 22.50"

Overall Depth: 24"

Fabric Seat

Mesh Back

161 Tradition Trail, Holly Springs, NC 27540 • 800.520.7471 • 919.303.6389 • www.ofminc.com