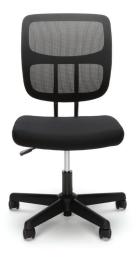

## ESS-3002 MESH CHAIR

ESS-3002 Mesh Chair

## ESS-3002 Mesh Chair

- 275 lb weight capacity
- Breathable mesh back conforms to the upper body for added comfort
- Simplified design is perfect for any home or office
- Pneumatic seat height adjustment moves the seat up and down to adapt to various body heights
- Swivel control allows for 360° rotation
- 5 star base with 5 dual wheel casters for mobility

ESS-3002

Seat Size: 18" W x 15.60" D
Back Size: 17.25" W x 20.10" H
Seat Height: 16.50" - 21"
Overall Height: 35.30" - 40.10"
Overall Width: 22.50"

Overall Depth: 24"

Fabric Seat

Mesh Back

161 Tradition Trail, Holly Springs, NC 27540 • 800.520.7471 • 919.303.6389 • www.ofminc.com