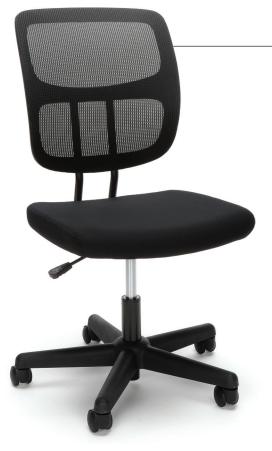

## ESS-3002 MESH CHAIR

ESS-3002 Mesh Chair

## ESS-3002 Mesh Chair

- 275 lb weight capacity
- Breathable mesh back conforms to the upper body for added comfort
- Simplified design is perfect for any home or office
- Pneumatic seat height adjustment moves the seat up and down to adapt to various body heights
- Swivel control allows for 360° rotation
- 5 star base with 5 dual wheel casters for mobility

ESS-3002

Seat Size: 18" W x 15.60" D
Back Size: 17.25" W x 20.10" H
Seat Height: 16.50" - 21"
Overall Height: 35.30" - 40.10"
Overall Width: 22.50"

Overall Depth: 24"

Fabric Seat

Mesh Back

161 Tradition Trail, Holly Springs, NC 27540 • 800.520.7471 • 919.303.6389 • www.ofminc.com