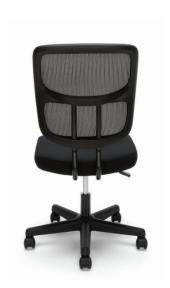

## ESS-3002 Mesh Chair

- 275 lb weight capacity
- Breathable mesh back conforms to the upper body for added comfort
- Simplified design is perfect for any home or office
- Pneumatic seat height adjustment moves the seat up and down to adapt to various body heights
- Swivel control allows for 360° rotation
- 5 star base with 5 dual wheel casters for mobility

ESS-3002

Seat Size: 18" W x 15.60" D
Back Size: 17.25" W x 20.10" H
Seat Height: 16.50" - 21"
Overall Height: 35.30" - 40.10"
Overall Width: 22.50"

Overall Depth: 24"

Fabric Seat

Mesh Back

161 Tradition Trail, Holly Springs, NC 27540 • 800.520.7471 • 919.303.6389 • www.ofminc.com