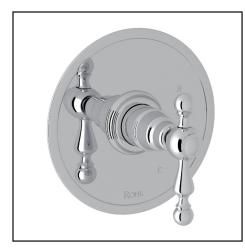

## ARCANA PRESSURE BALANCE TRIM WITHOUT DIVERTER

ROHL — Italian Bath Arcana

AC110L (Ornate Metal Lever) AC110LM (Classic Metal Lever) AC110OP (Ornate Porcelain Lever) AC110X (Cross Handle)

#### **FEATURES**

- · Trim for concealed pressure balance rough valve without diverter
- Brass construction
- · Must order RCT-1 rough valve to complete