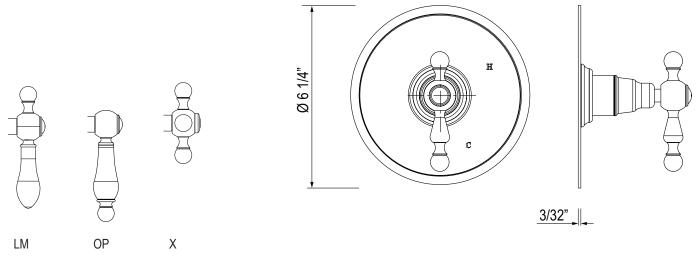

## ARCANA PRESSURE BALANCE TRIM WITHOUT DIVERTER

ROHL — Italian Bath Arcana

AC110L (Ornate Metal Lever) AC110LM (Classic Metal Lever) AC110OP (Ornate Porcelain Lever) AC110X (Cross Handle)

#### **FEATURES**

- · Trim for concealed pressure balance rough valve without diverter
- Brass construction
- · Must order RCT-1 rough valve to complete