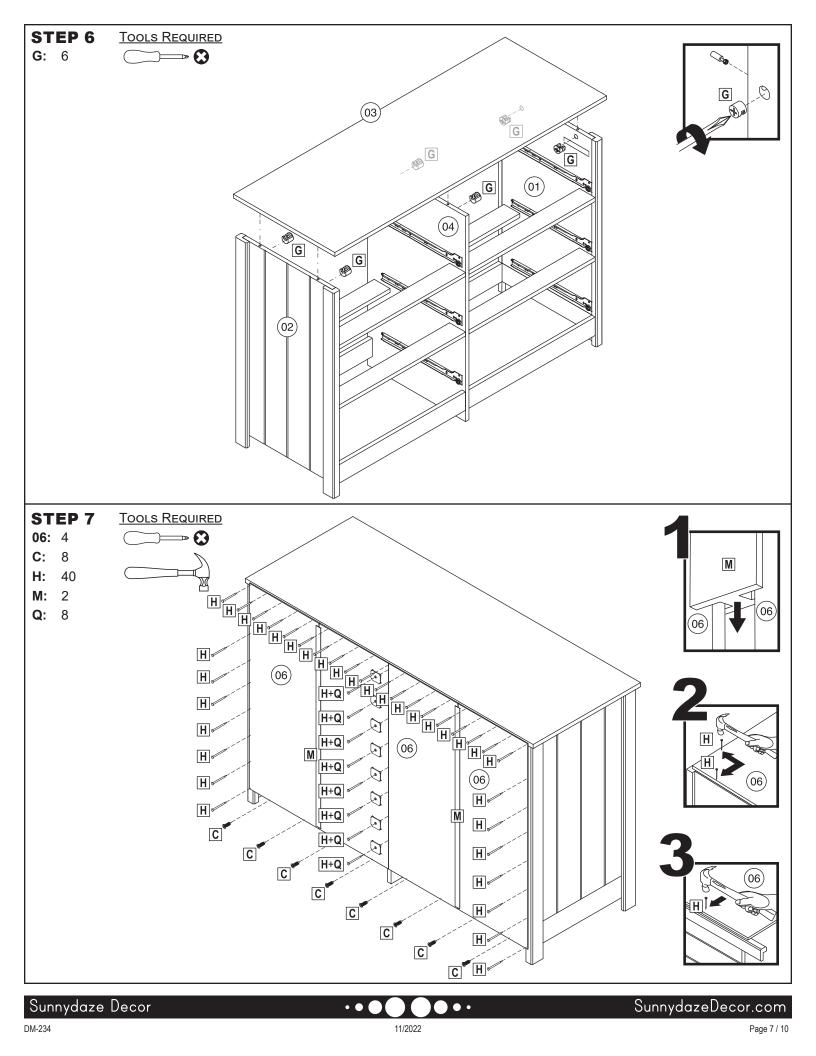

### 🚹 IMPORTANT INSTALLATION INFORMATION 🚹

For the stability of the unit, it is important that furniture connectors are installed correctly. See drawings and tips below for proper installation.

#### Wood Dowel

Install wood dowels by gently tapping them into the designated hole using a rubber mallet.

Use a screwdriver to tighten the cam screw until the shoulder is flush with the panel. Do not over-tighten or under-tighten.

Align the cam lock opening (arrow) with the pre-drilled hole on the side of the panel. Use a screwdriver to adjust alignment as needed.

DM-234

••

• •

DM-234

Page 5 / 10

<sup>11/2022</sup> 