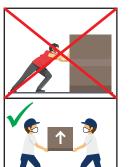

Do not push or drag furniture as doing so may damage the unit.

Only move furniture when it is empty.

Always ask for help when moving furniture.

**Avoid Accidents** - Do not climb, sit or stand on the furniture.