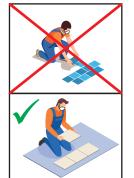

Never open more than one drawer at a time.

Place heaviest items in the lowest drawers.

Assemble on a soft, flat, clean, and dry surface.

Use a soft, protective barrier when assembling the furniture.

**TIP:** Use the box carton as a protective layer to separate and protect the parts from scratches and other damage during assembly.