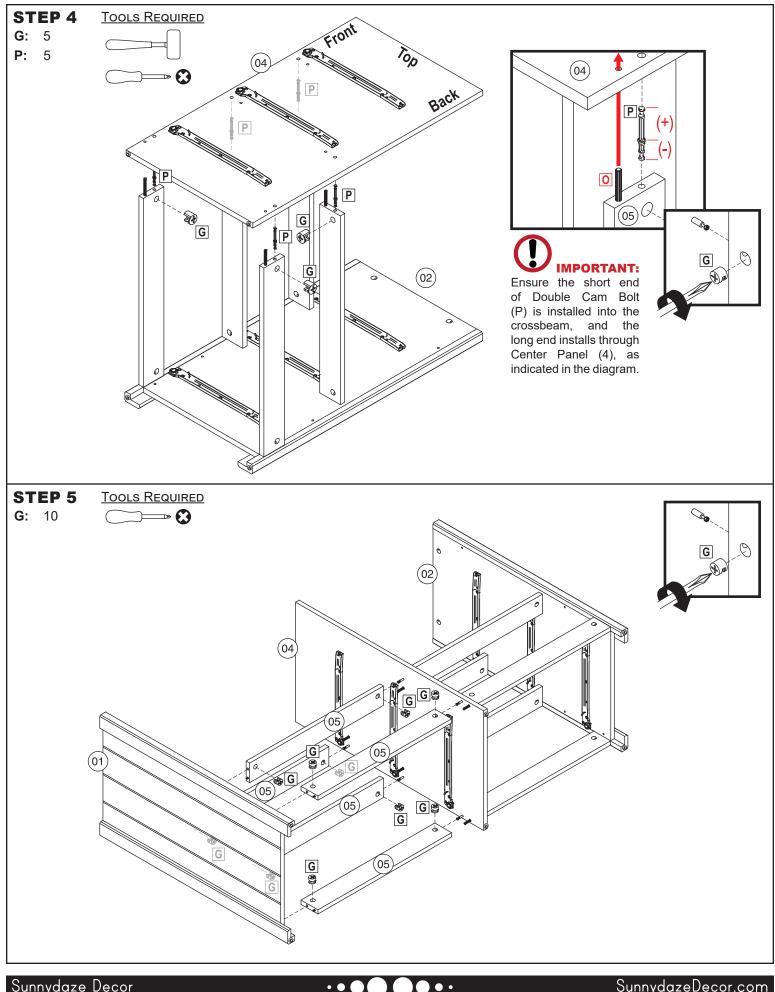

### 🚹 IMPORTANT INSTALLATION INFORMATION 🚹

For the stability of the unit, it is important that furniture connectors are installed correctly. See drawings and tips below for proper installation.

#### Wood Dowel

Install wood dowels by gently tapping them into the designated hole using a rubber mallet.

Use a screwdriver to tighten the cam screw until the shoulder is flush with the panel. Do not over-tighten or under-tighten.

Align the cam lock opening (arrow) with the pre-drilled hole on the side of the panel. Use a screwdriver to adjust alignment as needed.

DM-234

••

• •

DM-234

Page 5 / 10

<sup>11/2022</sup> 