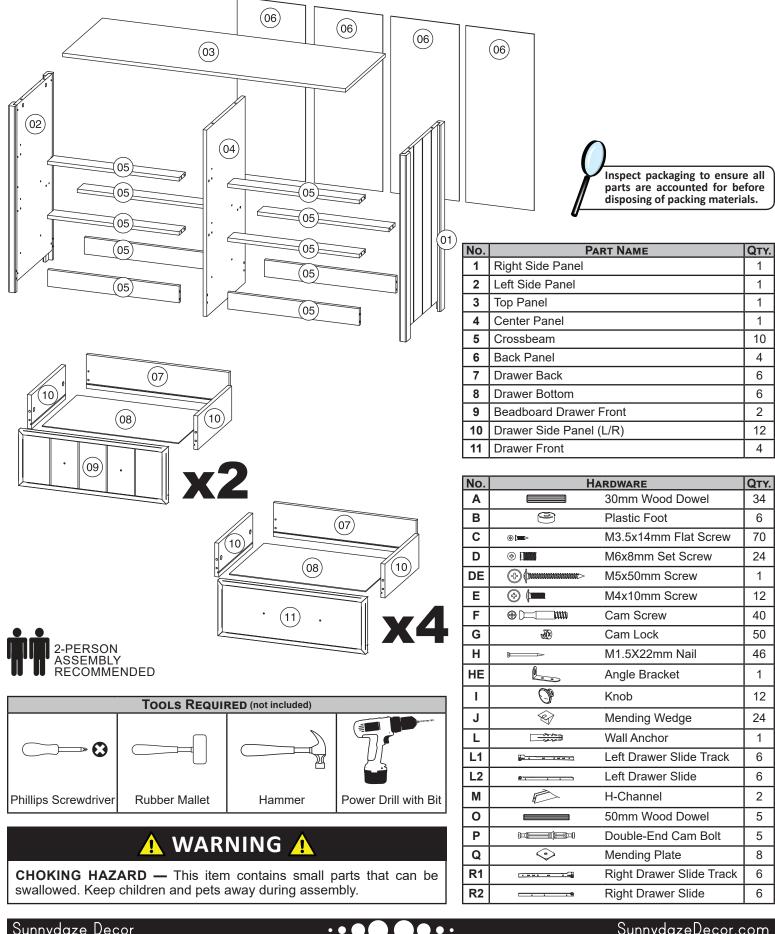

# **COMPONENTS**

Sunnydaze Decor

DM-234

• •

#### Wood Dowel

Install wood dowels by gently tapping them into the designated hole using a rubber mallet.

Use a screwdriver to tighten the cam screw until the shoulder is flush with the panel. Do not over-tighten or under-tighten.

Align the cam lock opening (arrow) with the pre-drilled hole on the side of the panel. Use a screwdriver to adjust alignment as needed.

DM-234

••

• •

DM-234

Page 5 / 10

<sup>11/2022</sup> 