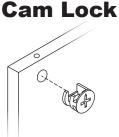

Align the cam lock opening (arrow) with the pre-drilled hole on the side of the panel. Use a screwdriver to adjust alignment as needed.

DM-234

••

• •

DM-234

Page 5 / 10

<sup>11/2022</sup> 