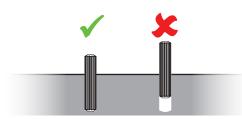

#### Wood Dowel

Install wood dowels by gently tapping them into the designated hole using a rubber mallet.

Use a screwdriver to tighten the cam screw until the shoulder is flush with the panel. Do not over-tighten or under-tighten.