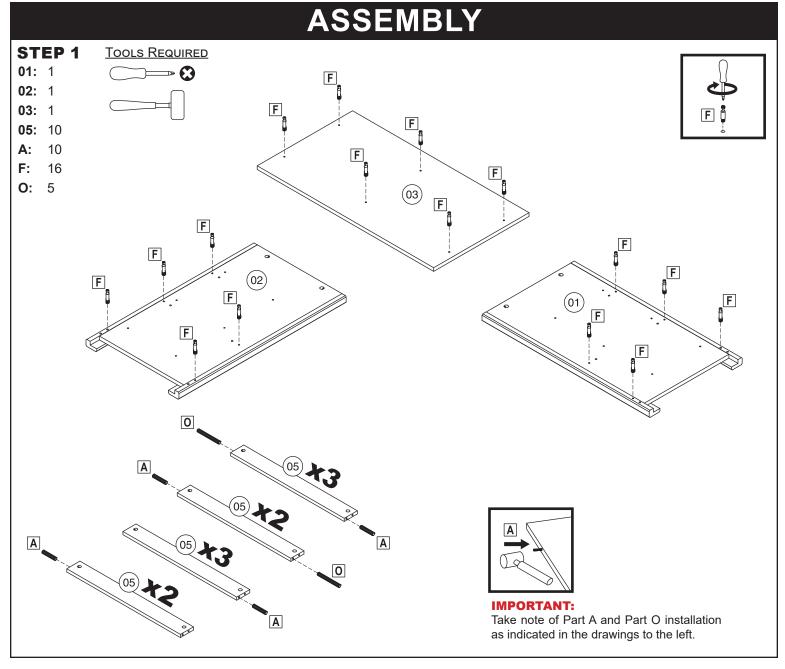

her direct or indirect, or incidental, resulting from the incorrect attachment, improper use, inadequate maintenance, or neglect of this product.

#### Sunnydaze Decor

• • (

# **COMPONENTS**



Sunnydaze Decor

DM-234

• •

### 🚹 IMPORTANT INSTALLATION INFORMATION 🚹

For the stability of the unit, it is important that furniture connectors are installed correctly. See drawings and tips below for proper installation.

#### Wood Dowel



Install wood dowels by gently tapping them into the designated hole using a rubber mallet.



Use a screwdriver to tighten the cam screw until the shoulder is flush with the panel. Do not over-tighten or under-tighten.



Align the cam lock opening (arrow) with the pre-drilled hole on the side of the panel. Use a screwdriver to adjust alignment as needed.



DM-234

••

• •



DM-234

Page 5 / 10

<sup>11/2022</sup> 



#### Sunnydaze Decor





Sunnydaze Decor

DM-234

SunnydazeDecor.com

Page 8 / 10

11/2022



### \Lambda WARNING:

Check for pipes and electrical wiring before drilling. When in doubt, consult a certified professional.

### U IMPORTANT:

Carefully measure the location of pilot hole before drilling and installing the wall anchor.

### **Tipover Restraint Installation**

- Ensuring it is at least 20mm from the top of the unit and flush with the back panel, fasten Angle Bracket (HE) to the divider panel using two M3.5x14mm Flat Screws (C).
- Place the unit against the wall and slowly drill a pilot hole through the hole in the angle bracket and into the wall. **IMPORTANT:** Ensure the pilot hole depth does not exceed the length