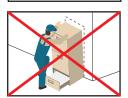

Do not push or drag furniture as doing so may damage the unit.

Only move furniture when it is empty.

Always ask for help when moving furniture.

**Avoid Accidents** - Do not climb, sit or stand on the furniture.