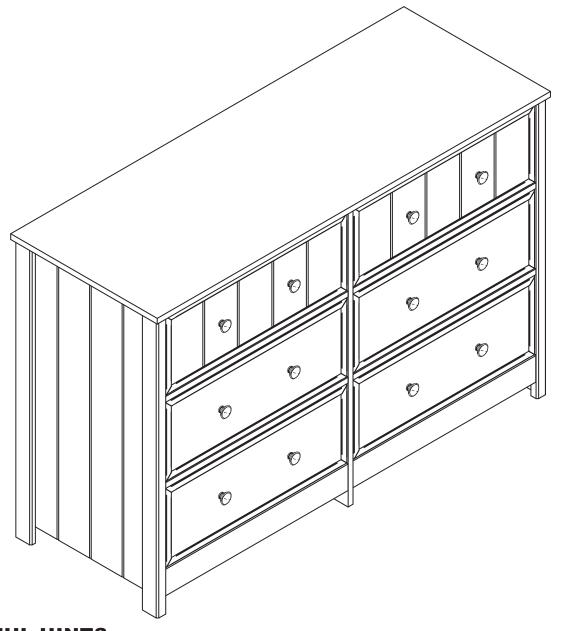

# BEADBOARD 6-DRAWER DRESSER DTA-317

Carefully review assembly and care instructions before using this product. Save this document for future reference. Assemble components on a soft, clean surface to avoid scratching or damaging the finish.