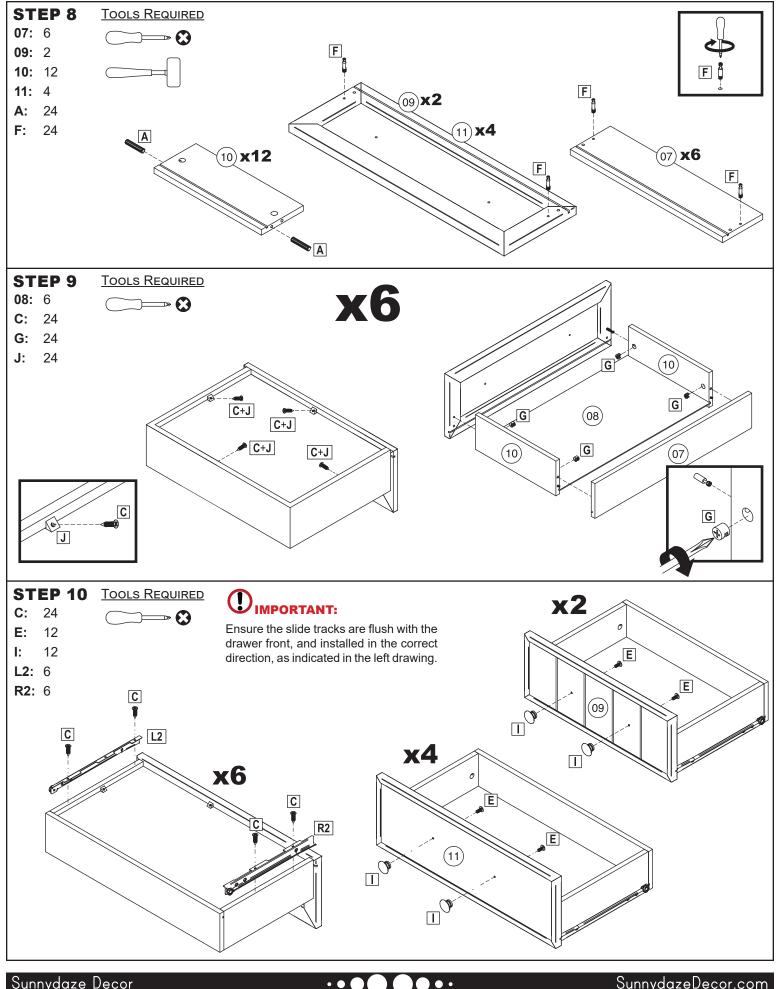

### 🚹 IMPORTANT INSTALLATION INFORMATION 🚹

For the stability of the unit, it is important that furniture connectors are installed correctly. See drawings and tips below for proper installation.

#### Wood Dowel

Install wood dowels by gently tapping them into the designated hole using a rubber mallet.

Use a screwdriver to tighten the cam screw until the shoulder is flush with the panel. Do not over-tighten or under-tighten.

Align the cam lock opening (arrow) with the pre-drilled hole on the side of the panel. Use a screwdriver to adjust alignment as needed.

DM-234

••

• •

DM-234

Page 5 / 10

<sup>11/2022</sup> 