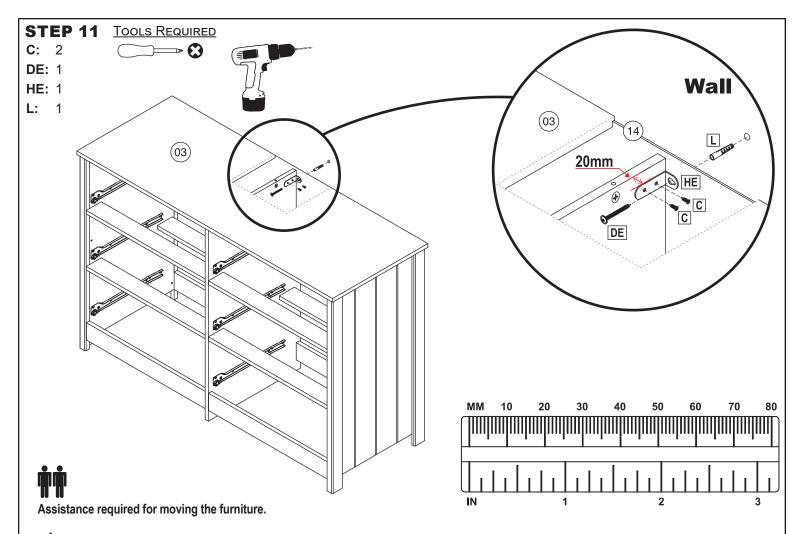

### \Lambda WARNING:

Check for pipes and electrical wiring before drilling. When in doubt, consult a certified professional.

### U IMPORTANT:

Carefully measure the location of pilot hole before drilling and installing the wall anchor.

### **Tipover Restraint Installation**

- Ensuring it is at least 20mm from the top of the unit and flush with the back panel, fasten Angle Bracket (HE) to the divider panel using two M3.5x14mm Flat Screws (C).
- Place the unit against the wall and slowly drill a pilot hole through the hole in the angle bracket and into the wall. **IMPORTANT:** Ensure the pilot hole depth does not exceed the length of the wall anchor.
- Move the unit away from the wall. Insert the wall anchor into the pilot hole until the opening of the anchor is flush with the wall. The wall anchor must be well fitted and tight in the pilot hole.
- With assistance, realign the unit with the wall, ensuring the angle bracket aligns with the wall anchor. Use M5x50mm Screw (DE) to secure the bracket to the wall anchor.