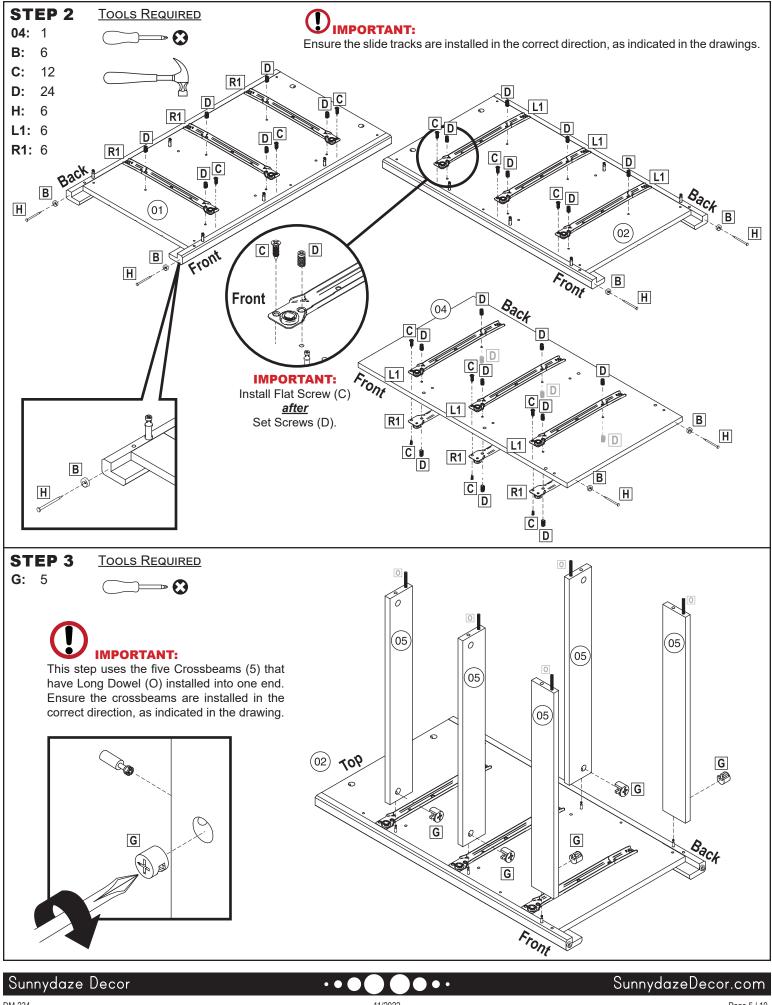

### 🚹 IMPORTANT INSTALLATION INFORMATION 🚹

For the stability of the unit, it is important that furniture connectors are installed correctly. See drawings and tips below for proper installation.

#### Wood Dowel

Install wood dowels by gently tapping them into the designated hole using a rubber mallet.

Use a screwdriver to tighten the cam screw until the shoulder is flush with the panel. Do not over-tighten or under-tighten.

Align the cam lock opening (arrow) with the pre-drilled hole on the side of the panel. Use a screwdriver to adjust alignment as needed.

DM-234

••

• •

DM-234

Page 5 / 10

<sup>11/2022</sup> 