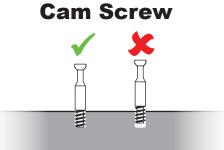

#### Wood Dowel

Install wood dowels by gently tapping them into the designated hole using a rubber mallet.

Use a screwdriver to tighten the cam screw until the shoulder is flush with the panel. Do not over-tighten or under-tighten.