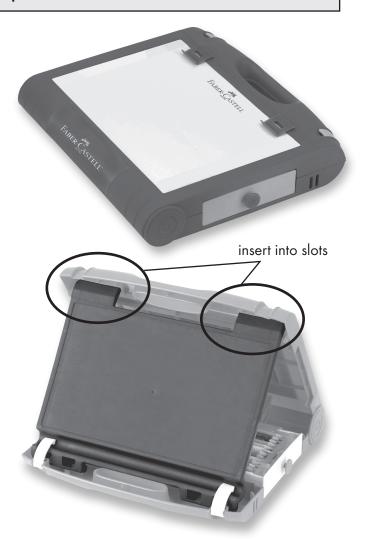

## Easel Position

Open your art case and insert the chalk board into the slots as shown. Once the easel is in position, the storage drawers can easily slide open.

The chalk, white board marker, and sponge can be found inside the storage compartment in the front of the easel.

**Important** - Before closing your easel, slide in the drawers completely. This will lock the drawers and prevent the art materials from falling out.