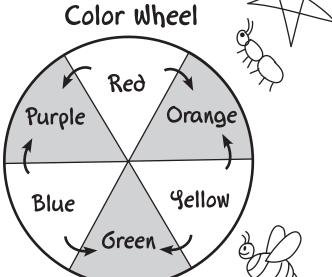

Red + Gellow = Orange Gellow + Blue = Green Blue + Red = Purple

Try combining your colors to make **new** colors.

You are the artist, so the possibilities are unlimited. The best thing about the Travel Easel is that you can take your drawing materials with you wherever you go. Draw a picture of your house, a favorite friend, nature, flowers, bugs, animals, whatever interests you...just add your own imagination.