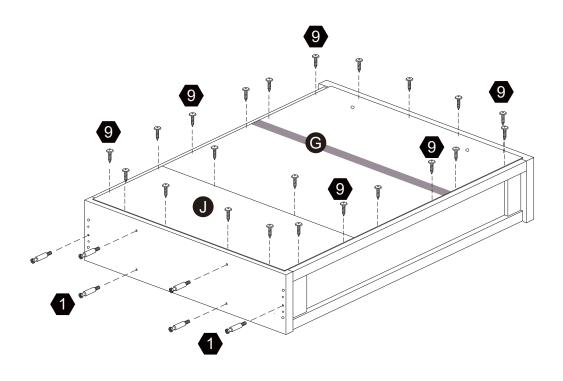

l'assemblage, déballez délicatement toutes les pièces et repérez-les sur la liste des pièces. Procédez avec soins durant l'assemblage et posez toujours les pièces sur une surface proper, douce et lisse. sie vouo plait e-mail á service@eleganthf.net

Thank you for choosing Teamson Home

# Exploded Drawing





### Product Parts





#### **MARNING:**

- 1. Do not let any sharp objects touch or rub the surface of the product.
- 2. When assemblying, do not let children play around the working area.
- 3. Please confirm all parts are correct before starting the assembly process.
- Do not tighten all bolts and screws completely until the entire unit has been assembled and set up.

### Hardware







 $2 \, \mathsf{pcs}$ 



### Step 1









# Step 2















**8** pcs









4 pcs







Questions?
Scan Here









 $4 \, \text{pcs}$ 







### Step 5































**1** pc





1 pc





**1** pc

#### Warning:

Serious or fatal injuries can occur from furniture tip-over. To help prevent furniture tip-over: Use provided mounting hardware to secure furniture to the wall.

This may reduce but not eliminate the risk of furniture tip-over.

Do not allow children to climb on furniture.