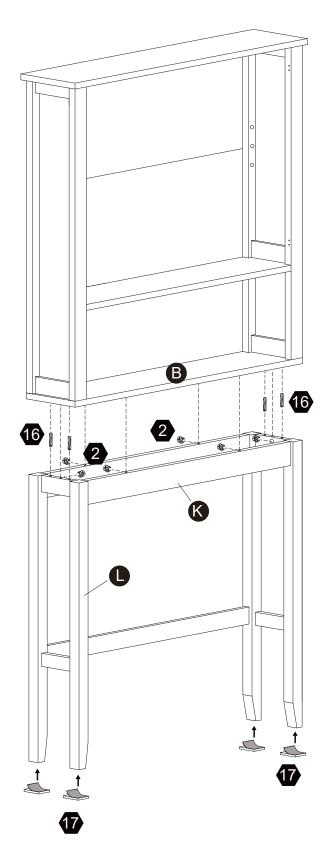

repérez-les sur la liste des pièces. Procédez avec soins durant l'assemblage et posez toujours les pièces sur une surface proper, douce et lisse. sie vouo plait e-mail á service@eleganthf.net

Thank you for choosing Teamson Home

# Exploded Drawing





### Product Parts





#### **MARNING:**

- 1. Do not let any sharp objects touch or rub the surface of the product.
- 2. When assemblying, do not let children play around the working area.
- 3. Please confirm all parts are correct before starting the assembly process.
- Do not tighten all bolts and screws completely until the entire unit has been assembled and set up.

### Hardware







 $2 \, \mathsf{pcs}$ 



### Step 1









# Step 2















**8** pcs









4 pcs







Questions?
Scan Here









 $4 \, \text{pcs}$ 







### Step 5































**1** pc





1 pc





**1** pc

#### Warning:

Serious or fatal injuries can occur from furniture tip-over. To help prevent furniture tip-over: Use provided mounting hardware to secure furniture to the wall.

This may reduce but not eliminate the risk of furniture tip-over.

Do not allow children to climb on furniture.