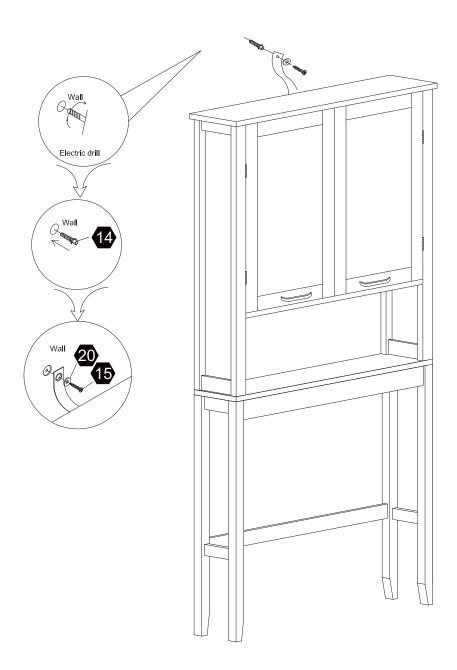

#### Warning:

Serious or fatal injuries can occur from furniture tip-over. To help prevent furniture tip-over: Use provided mounting hardware to secure furniture to the wall.

This may reduce but not eliminate the risk of furniture tip-over.

Do not allow children to climb on furniture.