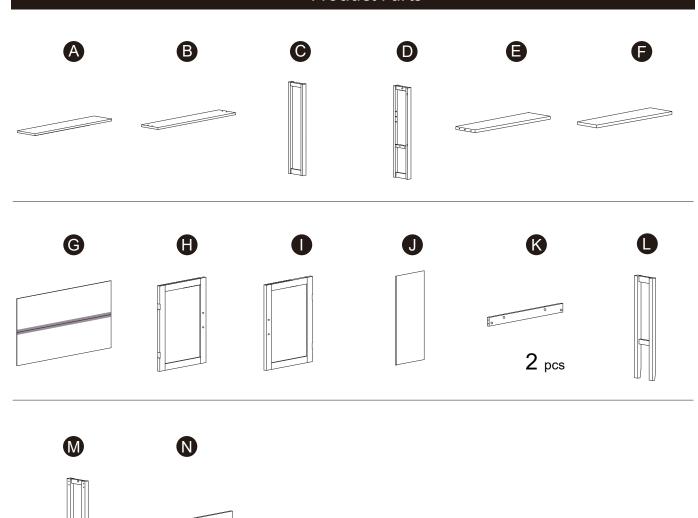

l to:service@eleganthf.net

#### **INSTRUCCIONES PARA ARMAR-IMPORANT:**

Desempaque cuidadosamente e identifique cada componente antes de tartar de empezar su ensambladura. Verifique la lista de partes. Por favor tenga cuidado cuando arme la unidad y siempre coloque las piezas sobre una superficie plana, suave y limpia. Si necesita ayuda con el armado, envie un correo electzórico a service@eleganthf.net

#### **DIRECTIVES DE MONTAGE-IMPORTANT:**

Avant de commencer l'assemblage, déballez délicatement toutes les pièces et repérez-les sur la liste des pièces. Procédez avec soins durant l'assemblage et posez toujours les pièces sur une surface proper, douce et lisse. sie vouo plait e-mail á service@eleganthf.net

Thank you for choosing Teamson Home

# Exploded Drawing





### Product Parts





#### **MARNING:**

- 1. Do not let any sharp objects touch or rub the surface of the product.
- 2. When assemblying, do not let children play around the working area.
- 3. Please confirm all parts are correct before starting the assembly process.
- Do not tighten all bolts and screws completely until the entire unit has been assembled and set up.

### Hardware







 $2 \, \mathsf{pcs}$ 



### Step 1









# Step 2















**8** pcs









4 pcs







Questions?
Scan Here









 $4 \, \text{pcs}$ 







### Step 5































**1** pc





1 pc





**1** pc

#### Warning:

Serious or fatal injuries can occur from furniture tip-over. To help prevent furniture tip-over: Use provided mounting hardware to secure furniture to the wall.

This may reduce