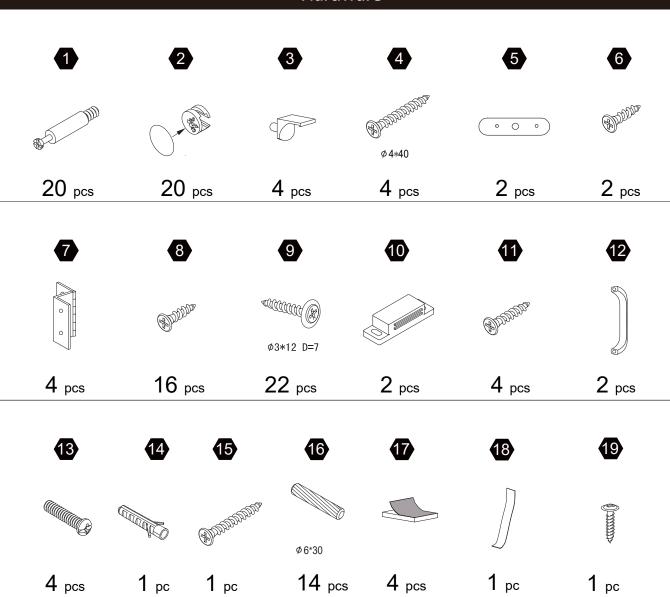

eo electzórico a service@eleganthf.net

#### **DIRECTIVES DE MONTAGE-IMPORTANT:**

Avant de commencer l'assemblage, déballez délicatement toutes les pièces et repérez-les sur la liste des pièces. Procédez avec soins durant l'assemblage et posez toujours les pièces sur une surface proper, douce et lisse. sie vouo plait e-mail á service@eleganthf.net

Thank you for choosing Teamson Home

# Exploded Drawing





### Product Parts





#### **MARNING:**

- 1. Do not let any sharp objects touch or rub the surface of the product.
- 2. When assemblying, do not let children play around the working area.
- 3. Please confirm all parts are correct before starting the assembly process.
- Do not tighten all bolts and screws completely until the entire unit has been assembled and set up.

### Hardware







 $2 \, \mathsf{pcs}$ 



### Step 1









# Step 2















**8** pcs









4 pcs







Questions?
Scan Here









 $4 \, \text{pcs}$ 







### Step 5































**1** pc





1 pc





**1** pc

#### Warning:

Serious or fatal injuries can occur from furniture tip-over. To help prevent furniture tip-over: Use provided mounting hardware to secure furniture to the wall.

This may reduce but not eliminate the risk of furniture tip-over.

Do not allow children to climb on furniture.