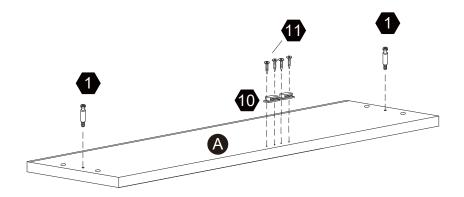

NTAGE-IMPORTANT:**

Avant de commencer l'assemblage, déballez délicatement toutes les pièces et repérez-les sur la liste des pièces. Procédez avec soins durant l'assemblage et posez toujours les pièces sur une surface proper, douce et lisse. sie vouo plait e-mail á service@eleganthf.net

Thank you for choosing Teamson Home

# Exploded Drawing





### Product Parts





#### **MARNING:**

- 1. Do not let any sharp objects touch or rub the surface of the product.
- 2. When assemblying, do not let children play around the working area.
- 3. Please confirm all parts are correct before starting the assembly process.
- Do not tighten all bolts and screws completely until the entire unit has been assembled and set up.

### Hardware







 $2 \, \mathsf{pcs}$ 



### Step 1









# Step 2















**8** pcs









4 pcs







Questions?
Scan Here









 $4 \, \text{pcs}$ 







### Step 5































**1** pc





1 pc





**1** pc

#### Warning:

Serious or fatal injuries can occur from furniture tip-over. To help prevent furniture tip-over: Use provided mounting hardware to secure furniture to the wall.

This may reduce but not eliminate the risk of furniture tip-over.

Do not allow children to climb on furniture.