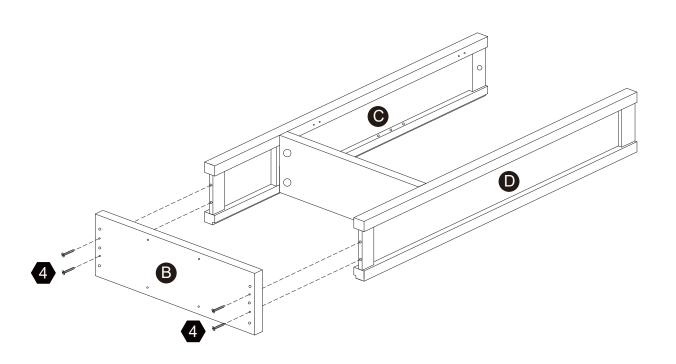

DIRECTIVES DE MONTAGE-IMPORTANT:**

Avant de commencer l'assemblage, déballez délicatement toutes les pièces et repérez-les sur la liste des pièces. Procédez avec soins durant l'assemblage et posez toujours les pièces sur une surface proper, douce et lisse. sie vouo plait e-mail á service@eleganthf.net

Thank you for choosing Teamson Home

# Exploded Drawing





### Product Parts





#### **MARNING:**

- 1. Do not let any sharp objects touch or rub the surface of the product.
- 2. When assemblying, do not let children play around the working area.
- 3. Please confirm all parts are correct before starting the assembly process.
- Do not tighten all bolts and screws completely until the entire unit has been assembled and set up.

### Hardware







 $2 \, \mathsf{pcs}$ 



### Step 1









# Step 2















**8** pcs









4 pcs







Questions?
Scan Here









 $4 \, \text{pcs}$ 







### Step 5































**1** pc





1 pc





**1** pc

#### Warning:

Serious or fatal injuries can occur from furniture tip-over. To help prevent furniture tip-over: Use provided mounting hardware to secure furniture to the wall.

This may reduce but not eliminate the risk of furniture tip-over.

Do not allow children to climb on furniture.