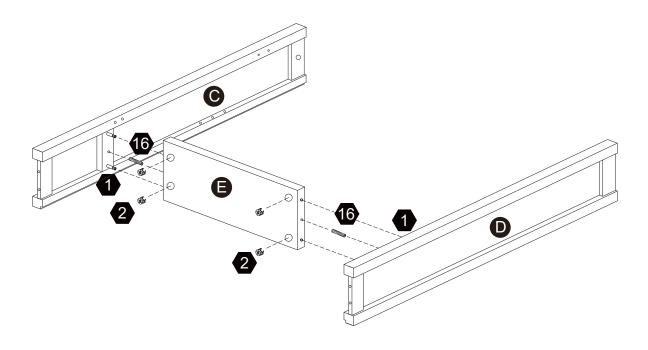

**DIRECTIVES DE MONTAGE-IMPORTANT:**

Avant de commencer l'assemblage, déballez délicatement toutes les pièces et repérez-les sur la liste des pièces. Procédez avec soins durant l'assemblage et posez toujours les pièces sur une surface proper, douce et lisse. sie vouo plait e-mail á service@eleganthf.net

Thank you for choosing Teamson Home

# Exploded Drawing





### Product Parts





#### **MARNING:**

- 1. Do not let any sharp objects touch or rub the surface of the product.
- 2. When assemblying, do not let children play around the working area.
- 3. Please confirm all parts are correct before starting the assembly process.
- Do not tighten all bolts and screws completely until the entire unit has been assembled and set up.

### Hardware







 $2 \, \mathsf{pcs}$ 



### Step 1









# Step 2















**8** pcs









4 pcs







Questions?
Scan Here









 $4 \, \text{pcs}$ 







### Step 5































**1** pc





1 pc





**1** pc

#### Warning:

Serious or fatal injuries can occur from furniture tip-over. To help prevent furniture tip-over: Use provided mounting hardware to secure furniture to the wall.

This may reduce but not eliminate the risk of furniture tip-over.

Do not allow children to climb on furniture.