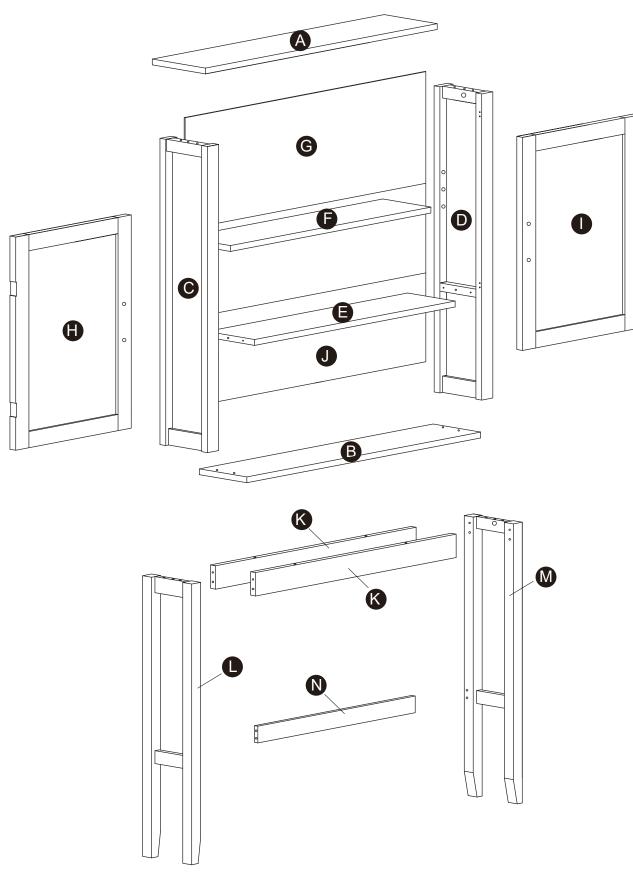

der with or please email to:service@eleganthf.net

#### **INSTRUCCIONES PARA ARMAR-IMPORANT:**

Desempaque cuidadosamente e identifique cada componente antes de tartar de empezar su ensambladura. Verifique la lista de partes. Por favor tenga cuidado cuando arme la unidad y siempre coloque las piezas sobre una superficie plana, suave y limpia. Si necesita ayuda con el armado, envie un correo electzórico a service@eleganthf.net

#### **DIRECTIVES DE MONTAGE-IMPORTANT:**

Avant de commencer l'assemblage, déballez délicatement toutes les pièces et repérez-les sur la liste des pièces. Procédez avec soins durant l'assemblage et posez toujours les pièces sur une surface proper, douce et lisse. sie vouo plait e-mail á service@eleganthf.net

Thank you for choosing Teamson Home

# Exploded Drawing





### Product Parts





#### **MARNING:**

- 1. Do not let any sharp objects touch or rub the surface of the product.
- 2. When assemblying, do not let children play around the working area.
- 3. Please confirm all parts are correct before starting the assembly process.
- Do not tighten all bolts and screws completely until the entire unit has been assembled and set up.

### Hardware







 $2 \, \mathsf{pcs}$ 



### Step 1









# Step 2















**8** pcs









4 pcs







Questions?
Scan Here









 $4 \, \text{pcs}$ 







### Step 5































**1** pc





1 pc





**1** pc

#### Warning:

Serious or fatal injuries can occur from furniture tip-over. To help prevent furniture tip-over: Use provided mounting hardware to secure furniture to the