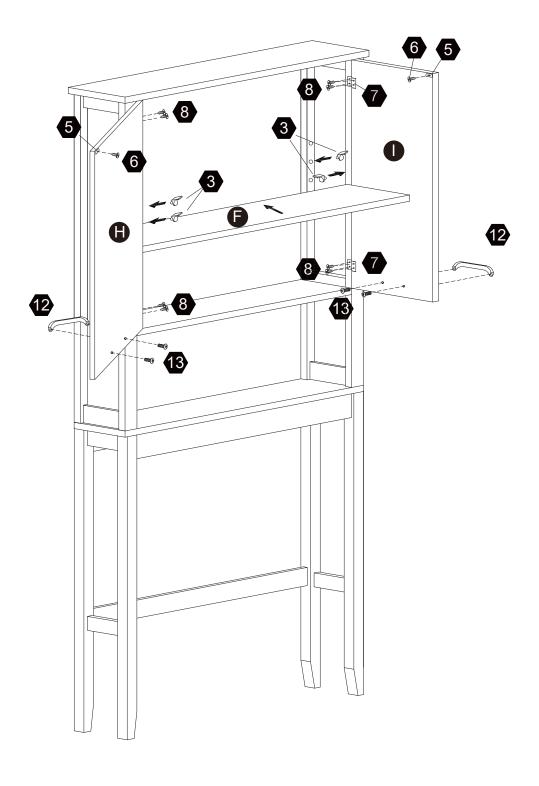

ste des pièces. Procédez avec soins durant l'assemblage et posez toujours les pièces sur une surface proper, douce et lisse. sie vouo plait e-mail á service@eleganthf.net

Thank you for choosing Teamson Home

# Exploded Drawing





### Product Parts





#### **MARNING:**

- 1. Do not let any sharp objects touch or rub the surface of the product.
- 2. When assemblying, do not let children play around the working area.
- 3. Please confirm all parts are correct before starting the assembly process.
- Do not tighten all bolts and screws completely until the entire unit has been assembled and set up.

### Hardware







 $2 \, \mathsf{pcs}$ 



### Step 1









# Step 2















**8** pcs









4 pcs







Questions?
Scan Here









 $4 \, \text{pcs}$ 







### Step 5































**1** pc





1 pc





**1** pc

#### Warning:

Serious or fatal injuries can occur from furniture tip-over. To help prevent furniture tip-over: Use provided mounting hardware to secure furniture to the wall.

This may reduce but not eliminate the risk of furniture tip-over.

Do not allow children to climb on furniture.