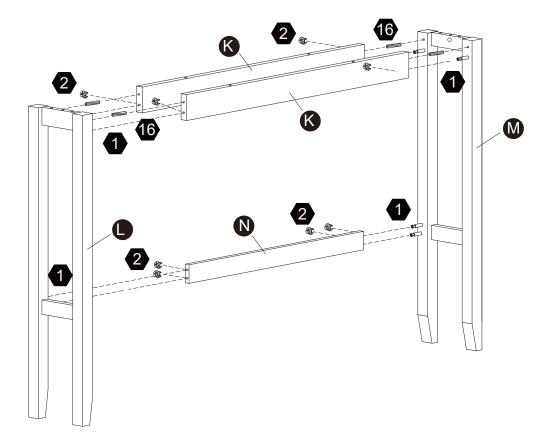

# Step 2

**8** pcs

4 pcs

Questions?
Scan Here

 $4 \, \text{pcs}$ 

### Step 5

**1** pc

1 pc

**1** pc