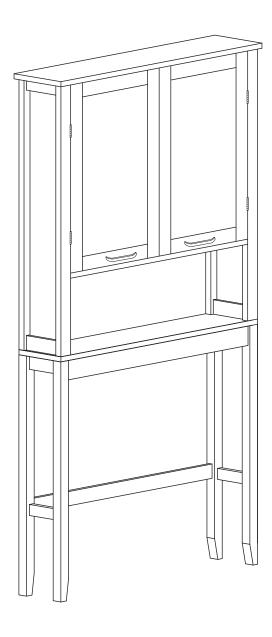

# **TEAMSON** HOME

# **Elegant Home Fashions Mercer Over the Toilet Storage**

EHF-F0016











<sup>\*\*</sup> Got questions? Please have your product code (on the first page of this instruction, e.g. TD-12345A) and the order number ready, give us a call or email us through our customer care support! We are always ready to assist you!

# **TEAMSON** HOME



### Warranty sign up

# www.teamsonhome.com

## Serving you well gives us great joy!

USA .... +1(770)-246-4898

Mon - Fri 9:00am ~ 5:00pm EST ⋈ service@eleganthf.net

**FII** ····· +44(0)1952-916-050

Mon - Thu 9:00am ~ 5:00pm GMT Friday 9:00am ~ 4:00pm GMT

#### ASSEMBLY INSTRUCTIONS-IMPORTANT

Carefully unpack & identify each component before attempting to assemble. Refer to parts list. Please take care when assembling the unit and always set the parts on a clean, soft surface. If you require any assistance with assemb