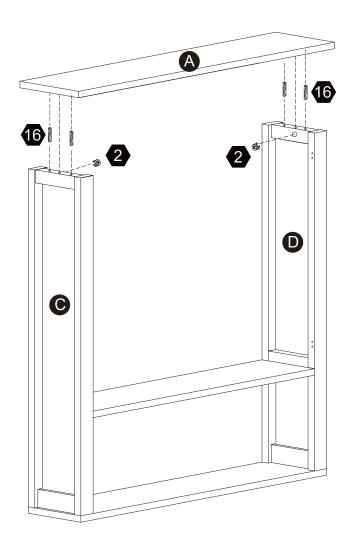

AGE-IMPORTANT:**

Avant de commencer l'assemblage, déballez délicatement toutes les pièces et repérez-les sur la liste des pièces. Procédez avec soins durant l'assemblage et posez toujours les pièces sur une surface proper, douce et lisse. sie vouo plait e-mail á service@eleganthf.net

Thank you for choosing Teamson Home

# Exploded Drawing





### Product Parts





#### **MARNING:**

- 1. Do not let any sharp objects touch or rub the surface of the product.
- 2. When assemblying, do not let children play around the working area.
- 3. Please confirm all parts are correct before starting the assembly process.
- Do not tighten all bolts and screws completely until the entire unit has been assembled and set up.

### Hardware







 $2 \, \mathsf{pcs}$ 



### Step 1









# Step 2















**8** pcs









4 pcs







Questions?
Scan Here









 $4 \, \text{pcs}$ 







### Step 5































**1** pc





1 pc





**1** pc

#### Warning:

Serious or fatal injuries can occur from furniture tip-over. To help prevent furniture tip-over: Use provided mounting hardware to secure furniture to the wall.

This may reduce but not eliminate the risk of furniture tip-over.

Do not allow children to climb on furniture.