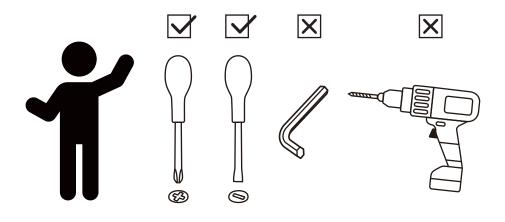

#### ASSEMBLY INSTRUCTIONS-IMPORTANT

Carefully unpack & identify each component before attempting to assemble. Refer to parts list. Please take care when assembling the unit and always set the parts on a clean, soft surface. If you require any assistance with assembly, parts, please call the company you place order with or please email to:service@eleganthf.net

#### **INSTRUCCIONES PARA ARMAR-IMPORANT:**

Desempaque cuidadosamente e identifique cada componente antes de tartar de empezar su ensambladura. Verifique la lista de partes. Por favor tenga cuidado cuando arme la unidad y siempre coloque las piezas sobre una superficie plana, suave y limpia. Si necesita ayuda con el armado, envie un correo electzórico a service@eleganthf.net

#### **DIRECTIVES DE MONTAGE-IMPORTANT:**

Avant de commencer l'assemblage, déballez délicatement toutes les pièces et repérez-les sur la liste des pièces. Procédez avec soins durant l'assemblage et posez toujours les pièces sur une surface proper, douce et lisse. sie vouo plait e-mail á service@eleganthf.net