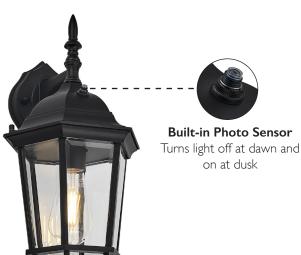

## Oak Creek Outdoor Downlight Wall Light, Dusk to Dawn Black

## **SPECIFICATIONS**

MOUNTING: Wall Mount

SLOPED CEILING ADAPTABLE: No

LAMPTYPE: I E26 Medium Base LED Bulb

BULB INCLUDED: Yes

WATTS PER BULB: 8W

TOTAL WATTAGE: 8W

DIMMABLE: No