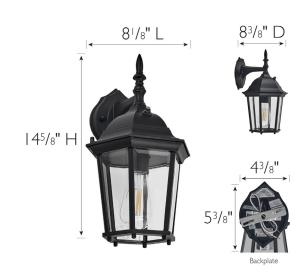

MATERIAL CONSTRUCTION: Aluminum

ASSEMBLED DIMENSIONS:  $14.63" \text{ H} \times 8.13" \text{ L} \times 8.5" \text{ D}$ 

WEIGHT: 2.71 lbs.

**BACKPLATE DIMENSIONS:**  $5.38" \text{ H} \times 4.38" \text{ W}$ 

CANOPY/PLATE DIMENSIONS: N/A

**GLASS/SHADE DIMENSIONS:** 5.88"  $H \times 3$ "  $L \times 0.13$ " D

GLASS/SHADE MATERIAL: Glass
GLASS/SHADE TYPE: Clear
GLASS/SHADE COLOR: Clear

LED BRIGHTNESS (LUMENS):

LED COLOR CORRELATED TEMPERATURE (CCT): N/A