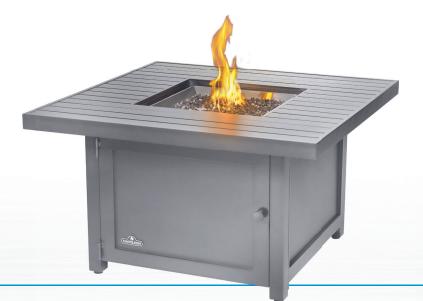

## HAMPTONS PATIOFLAME<sup>®</sup> TABLE SERIES

## **FEATURES**

- » 40,000 BTU
- » STAINLESS STEEL BURNER
- » RUST RESISTANT CONSTRUCTION
- » 25"H x 42"W x 42"D
- » BURNER DIMENSIONS: 19 ½"W x 19 ½"D
- » TABLE IS ALL RUST-PROOF ALUMINUM CONSTRUCTION FOR LIGHTWEIGHT MOBILITY AND WEATHER RESISTANCE
- » "EASY START" IGNITION FOR CONVENIENT USE ANY TIME
- » THERMO-COUPLE VALVE (SHUTS GAS SUPPLY OFF IF FLAME IS EXTINGUISHED) FOR YOUR PEACE OF MIND
- » ALL MARINE-GRADE STAINLESS STEEL PAN BURNER WITH TOPAZ GLASS MEDIA FOR BEAUTIFUL FLAME REFLECTIONS
- » PROPANE TANK CAN BE CONCEALED INSIDE TABLE BASE AND COMES WITH NATURAL GAS CONVERSION KIT
- » COMES COMPLETE WITH TABLE, BURNER, BURNER LID AND TOPAZ GLASS
- » CASH & CARRY DESIGN PACKED IN ONE CONVENIENT BOX
- » CERTIFIED TO ANSI Z21.97-2012 / CSA 2.41-2012, OUTDOOR DECORATIVE GAS APPLIANCE STANDARD