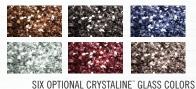

## **FEATURES**

- » 40,000 BTU
- » STAINLESS STEEL BURNER
- » RUST RESISTANT CONSTRUCTION
- » 25"H x 42"W x 42"D
- » BURNER DIMENSIONS: 19 ½"W x 19 ½"D
- » TABLE IS ALL RUST-PROOF ALUMINUM CONSTRUCTION FOR LIGHTWEIGHT MOBILITY AND WEATHER RESISTANCE
- » "EASY START" IGNITION FOR CONVENIENT USE ANY TIME
- » THERMO-COUPLE VALVE (SHUTS GAS SUPPLY OFF IF FLAME IS EXTINGUISHED) FOR YOUR PEACE OF MIND
- » ALL MARINE-GRADE STAINLESS STEEL PAN BURNER WITH TOPAZ GLASS MEDIA FOR BEAUTIFUL FLAME REFLECTIONS
- » PROPANE TANK CAN BE CONCEALED INSIDE TABLE BASE AND COMES WITH NATURAL GAS CONVERSION KIT
- » COMES COMPLETE WITH TABLE, BURNER, BURNER LID AND TOPAZ GLASS
- » CASH & CARRY DESIGN PACKED IN ONE CONVENIENT BOX
- » CERTIFIED TO ANSI Z21.97-2012 / CSA 2.41-2012, OUTDOOR DECORATIVE GAS APPLIANCE STANDARD