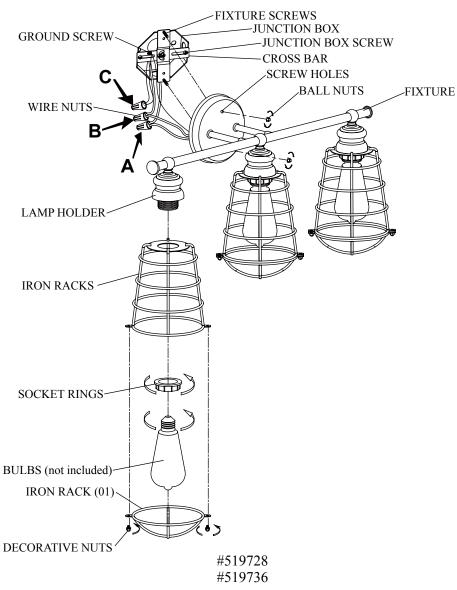

## Turn off the power at fuse or circuit breaker.

- Gently take all parts out of the package, lay them on a smooth surface, unscrew the BALL NUTS and the FIXTURE SCREWS. Attach the CROSS BAR to the JUNCTION BOX using (2) JUNCTION BOX SCREWS.
- 2. Make wire connections with WIRE NUTS:
  - A Connect the black wire from Fixture to the black supply wire.
  - B- Connect the white wire from Fixture to the white supply wire.
  - C- Attach the fixture ground wire to the CROSS BAR with the green GROUND SCREW. Then connect it to the supply ground wire with a WIRE NUT. Carefully tuck wires back into the JUNCTION BOX.
- 3. Attach the FIXTURE to the CROSS BAR through SCREW HOLES as shown, and secure it with BALL NUTS.
- 4. Attach the IRON RACKS to the LAMP HOLDERS and secure them with SOCKET RINGS.
- Install BULBS (not included). See relamping label at socket area or packaging for maximum allowed wattage.
- Attach the IRON RACKS (01) to the IRON RACKS as shown, and secure it with DECORATIVE NUTS.