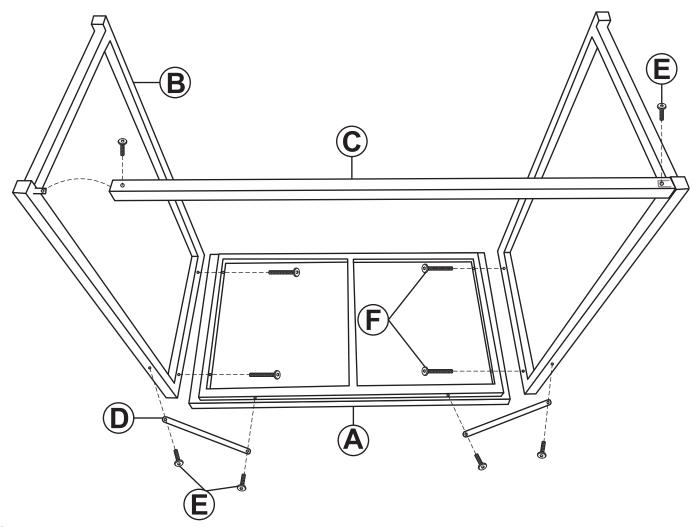

## ASSEMBLY

- 1. Place Base Bar (C) over the tabs on Side Frame (B). Align the mounting holes and loosely secure with Short Bolt (E).
- 2. Place the side frames onto Tabletop (A) and secure by hand-tightening Long Bolt (F), as shown.
- 3. Attach Support (D) to the tabletop and side frames using Short Bolt (E).
- 4. Tighten all bolts using Hex Key (G).