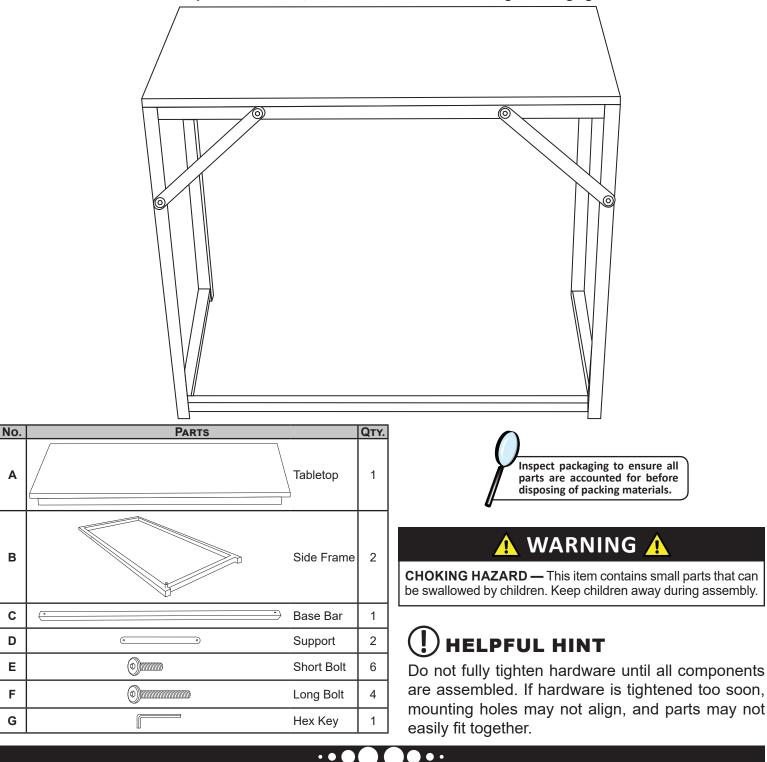

## RECTANGLE ACACIA WOOD TABLE NHU-361

Read all assembly and care instructions carefully before using this product. Save this manual for future reference. Assemble components on a soft, clean surface to avoid scratching or damaging the finish.

## ASSEMBLY

- 1. Place Base Bar (C) over the tabs on Side Frame (B). Align the mounting holes and loosely secure with Short Bolt (E).
- 2. Place the side frames onto Tabletop (A) and secure by hand-tightening Long Bolt (F), as shown.
- 3. Attach Support (D) to the tabletop and side frames using Short Bolt (E).
- 4. Tighten all bolts using Hex Key (G).