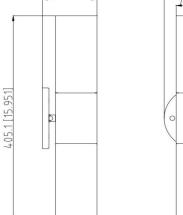

## Eastport 2-Light Bath Bar Satin Nickel

100 [3.937]

120 [4.724]

## **SPECIFICATIONS**

| GLASS/SHADE COLOR:                               | N/A                         |                                         |      |
|--------------------------------------------------|-----------------------------|-----------------------------------------|------|
| GLASS/SHADE MATERIAL:                            | Glass<br>N/A                |                                         |      |
| GLASS/SHADE DIMENSIONS:<br>GLASS/SHADE MATERIAL: | N/A                         |                                         |      |
| CANOPY/PLATE DIMENSIONS:                         |                             |                                         |      |
| BACKPLATE DIMENSIONS:                            | N/A                         |                                         |      |
| WEIGHT:                                          | 2.14 lbs.                   |                                         |      |
| ASSEMBLED DIMENSIONS:                            | 5.95" H x 4.72" L x 3.94" D | VOLTAGE:                                | 120V |
| MATERIAL CONSTRUCTION:                           | Steel                       | LIGHTING AMPS:                          | N/A  |
| DIMMABLE:                                        | No                          | ENERGY EFFICIENT:                       | No   |
| TOTAL WATTAGE:                                   | 120W                        |                                         |      |
| WATTS PER BULB:                                  | 60W                         | LED AVERAGE RATED LIFE:                 | N/A  |
| BULB INCLUDED:                                   | N/A                         | LED EFFICACY:                           | N/A  |
| LAMP TYPE 1:                                     | 2 lamps 60W Incandescent    | LED COLOR RENDERING INDEX (CRI):        | N/A  |
| SLOPED CEILING ADAPTABLE:                        | N/A                         | LED COLOR CORRELATED TEMPERATURE (CCT): | N/A  |
| MOUNTING:                                        | Wall Sconce                 | LED BRIGHTNESS (LUMENS):                | N/A  |
|                                                  |                             |                                         |      |