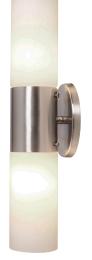

## 587568

## Eastport 2-Light Bath Bar Satin Nickel





100 [3.937]



120 [4.724]

## **SPECIFICATIONS**

| GLASS/SHADE COLOR:                               | N/A                         |                                         |      |
|--------------------------------------------------|-----------------------------|-----------------------------------------|------|
| GLASS/SHADE MATERIAL:                            | Glass<br>N/A                |                                         |      |
| GLASS/SHADE DIMENSIONS:<br>GLASS/SHADE MATERIAL: | N/A                         |                                         |      |
| CANOPY/PLATE DIMENSIONS:                         |                             |                                         |      |
| BACKPLATE DIMENSIONS:                            | N/A                         |