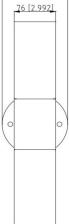

## **SPECIFICATIONS**

| GLASS/SHADE COLOR:                               | N/A                         |                                         |      |
|--------------------------------------------------|-----------------------------|-----------------------------------------|------|
| GLASS/SHADE MATERIAL:                            | Glass<br>N/A                |                                         |      |
| GLASS/SHADE DIMENSIONS:<br>GLASS/SHADE MATERIAL: | N/A                         |                                         |      |
| CANOPY/PLATE DIMENSIONS:                         |                             |                                         |      |
| BACKPLATE DIMENSIONS:                            | N/A                         |                                         |      |
| WEIGHT:                                          | 2.14 lbs.                   |                                         |      |
| ASSEMBLED DIMENSIONS:                            | 5.95" H x 4.72" L x 3.94" D | VOLTAGE:                                | 120V |
| MATERIAL CONSTRUCTION:                           | Steel                       | LIGHTING AMPS:                          | N/A  |
| DIMMABLE:                                        | No                          | ENERGY EFFICIENT:                       | No   |
| TOTAL WATTAGE:                                   | 120W                        |                                         |      |
| WATTS PER BULB:                                  | 60W                         | LED AVERAGE RATED LIFE:                 | N/A  |
| BULB INCLUDED:                                   | N/A                         | LED EFFICACY:                           | N/A  |
| LAMP TYPE 1:                                     | 2 lamps 60W Incandescent    | LED COLOR RENDERING INDEX (CRI):        | N/A  |
| SLOPED CEILING ADAPTABLE:                        | N/A                         | LED COLOR CORRELATED TEMPERATURE (CCT): | N/A  |
| MOUNTING:                                        | Wall Sconce                 | LED BRIGHTNESS (LUMENS):                | N/A  |
|                                                  |                             |                                         |      |