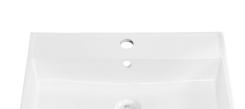

#### Features:

- Sleek, seamless design
- Durable ceramic material
- Standard 1 3/4" drain hole
- Standard 1 3/8" faucet hole
- Silver towel bar
- Non-porous, scratch-resistant

### Specifications:

- N.W: 28.66 lb.
- L: 22 <sup>1</sup>/<sub>16</sub>" x W: 12 <sup>3</sup>/<sub>8</sub>" x H: 5 <sup>5</sup>/<sub>16</sub>"
- Inner Sink: L: 19 5/16" x W: 8 1/4" x H: 3 9/16"
- Basin Depth: 3 9/16"