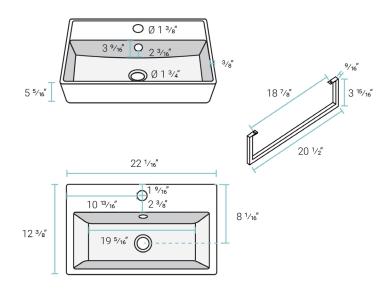

### Specifications:

- N.W: 28.66 lb.
- L: 22 <sup>1</sup>/<sub>16</sub>" x W: 12 <sup>3</sup>/<sub>8</sub>" x H: 5 <sup>5</sup>/<sub>16</sub>"
- Inner Sink: L: 19 5/16" x W: 8 1/4" x H: 3 9/16"
- Basin Depth: 3 9/16"