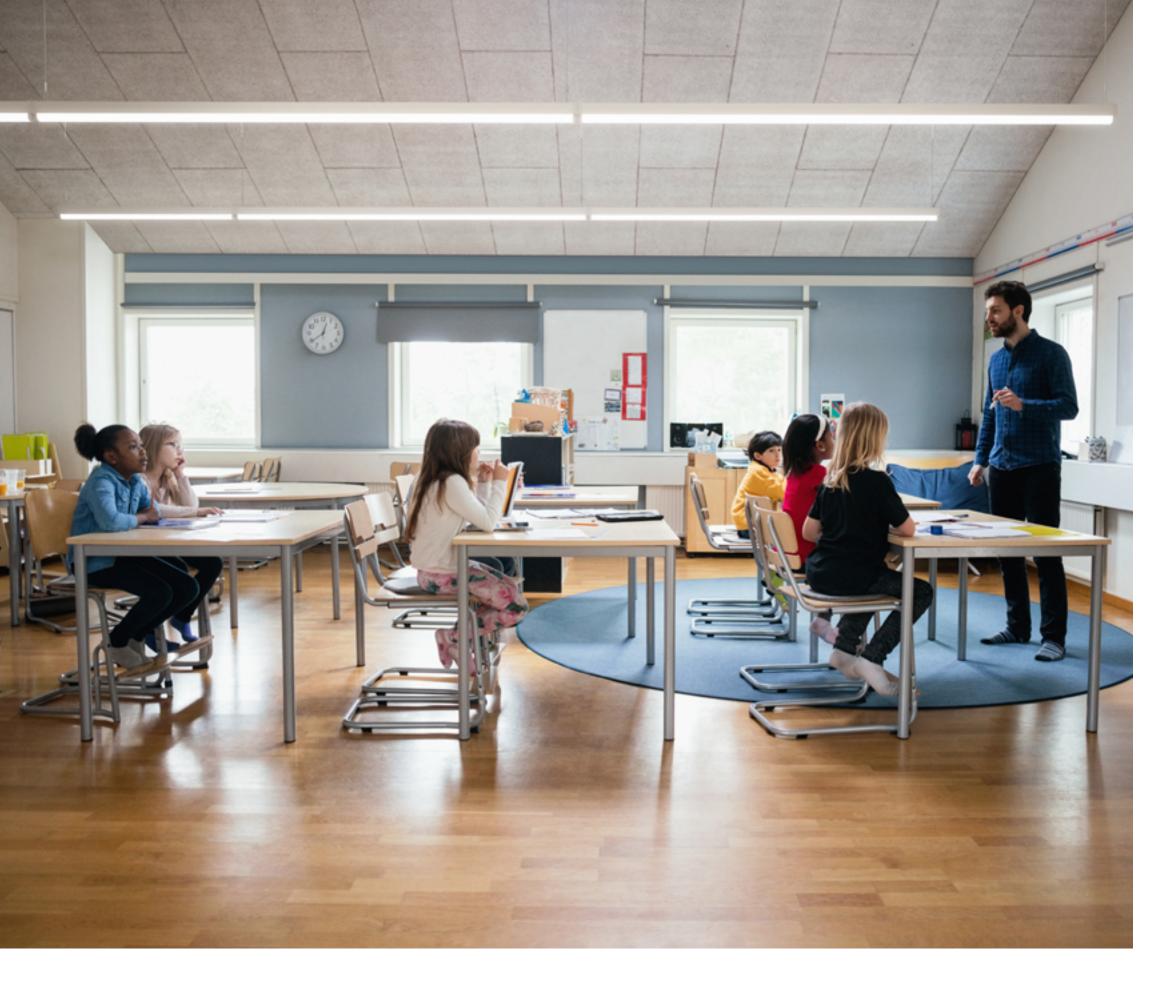

## Customize your comfort

Tunable White technology is ideal for classrooms and educational settings as it allows the light's color temperature to be adjusted to optimal levels for student tasks such as reading or test taking.

# Easy on the eyes

The CLX takes visual comfort seriously. Wide lens and compact reflector options can be used to minimize its Unified Glare Rating, the perceived discomfort of high angle light.

Delivers plenty of light to support higher mounting heights while keeping glare under control.