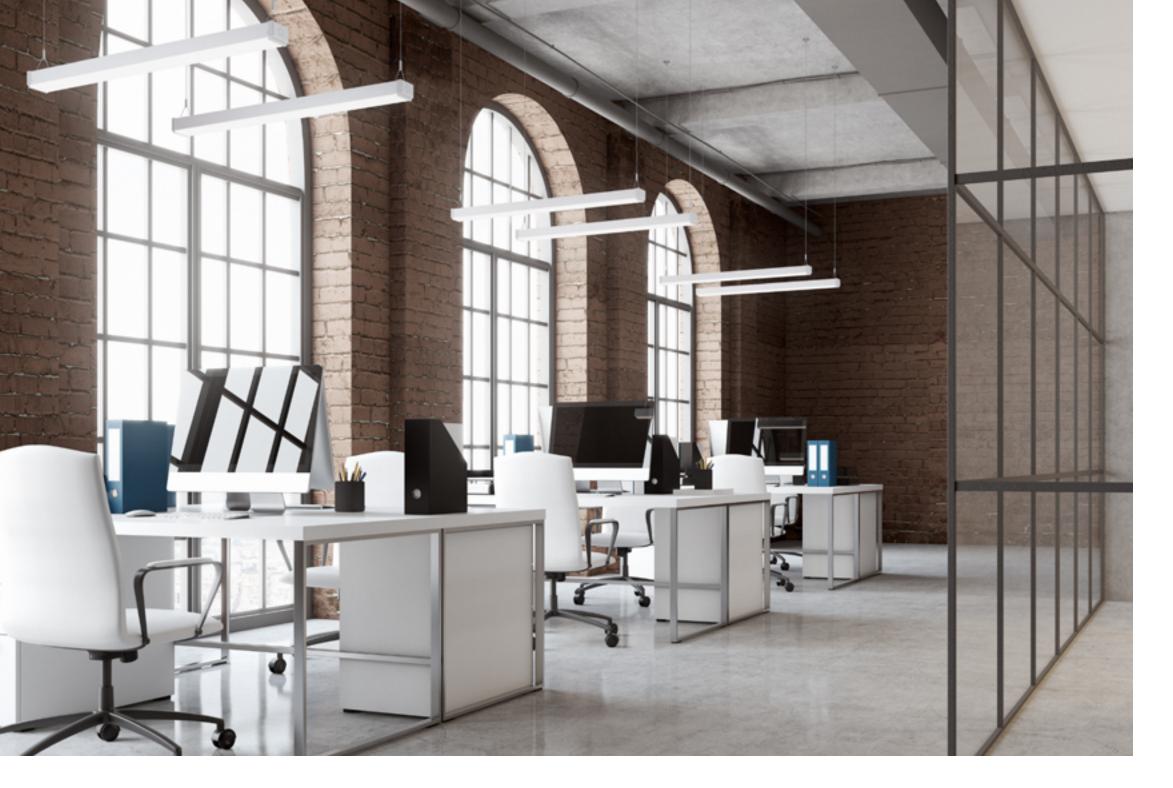

#### CLX

The most configurable strip light from Lithonia Lighting® combines an elegant design with robust performance to suit a variety of applications including open office, commercial, warehouse, retail, education and more!