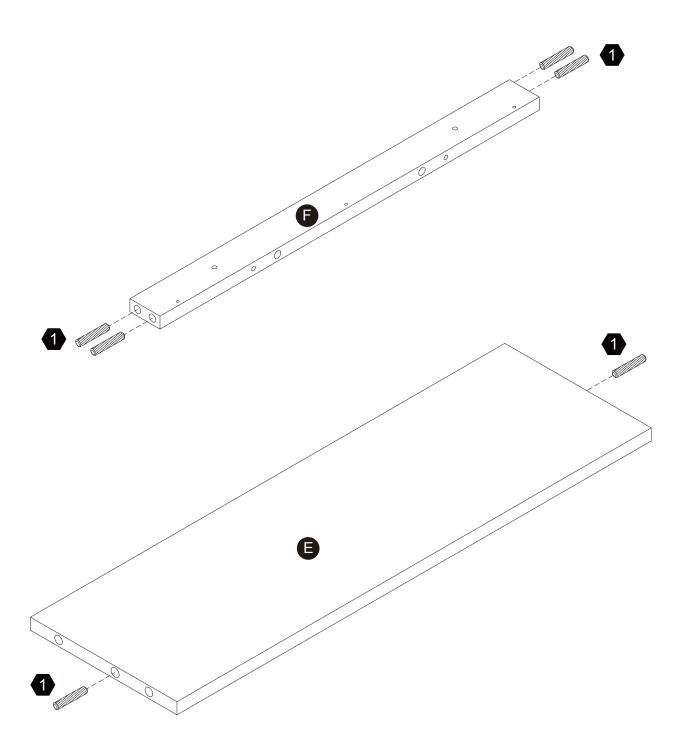

ns? Please contact our customer support team by email or phone. We are always ready to assist you! Please have the product item number ready, (located on the first page of this instruction manual) and your order number available.

# **Exploded Drawing**





## **Product Parts**





















1PC

1PC

1PC

2PCS

1PC











1PC

1PC

1PC

1PC



Scan for assembly instructions.



## ▲ Care Instructions

Dust surface with a dry soft cloth. Do not use window cleaners or cleaning abrasives as they will scratch the surface and could damage the protective coating



## **▲** WARNING

Small parts and sharp edges may be present prior to assembly.

## 

Ø4x35mm

2 pcs

Ø3x12mm

8 pcs



2 pcs



2 pcs



Scan for assembly instructions.

Ø3x12mm

14+1 pcs

Ø4x50mm

 $2_{\text{pcs}}$ 











# Step 3









# Step 5





# Step 6