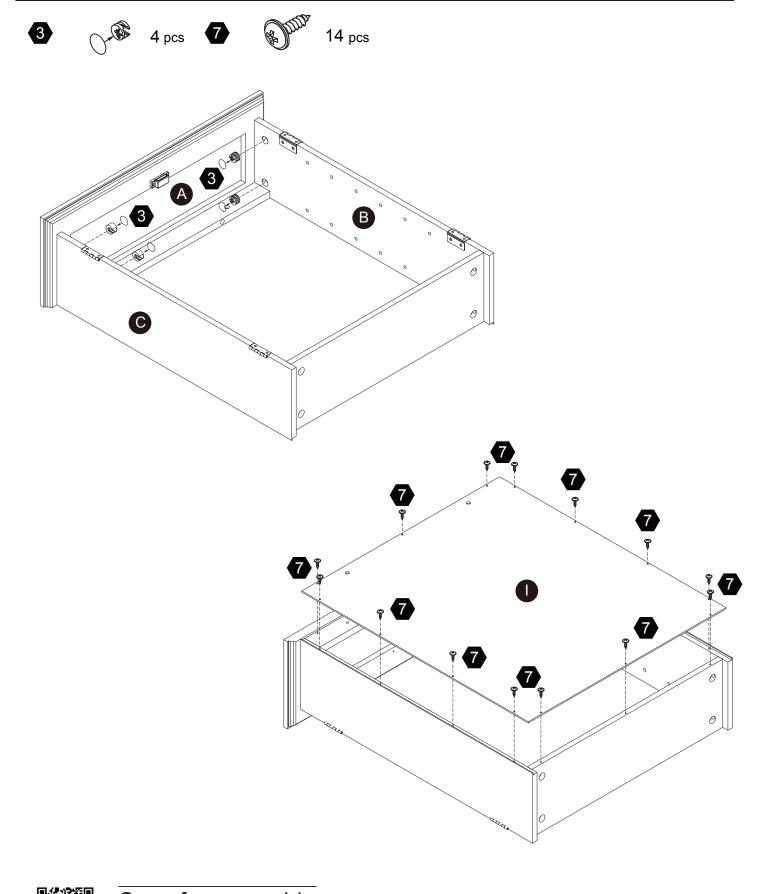

customer support team by email or phone. We are always ready to assist you! Please have the product item number ready, (located on the first page of this instruction manual) and your order number available.

# **Exploded Drawing**





## **Product Parts**





















1PC

1PC

1PC

2PCS

1PC











1PC

1PC

1PC

1PC



Scan for assembly instructions.



## ▲ Care Instructions

Dust surface with a dry soft cloth. Do not use window cleaners or cleaning abrasives as they will scratch the surface and could damage the protective coating



## **▲** WARNING

Small parts and sharp edges may be present prior to assembly.

## 

Ø4x35mm

2 pcs

Ø3x12mm

8 pcs



2 pcs



2 pcs



Scan for assembly instructions.

Ø3x12mm

14+1 pcs

Ø4x50mm

 $2_{\text{pcs}}$ 











# Step 3









# Step 5





# Step 6