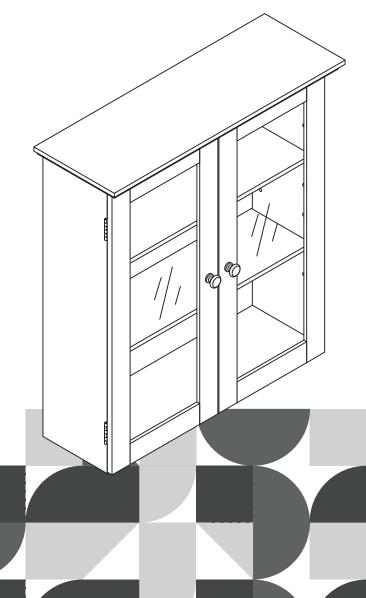

# Welcome home!

ELG-581LO ELG-581WA

TEAMSON HOME

25" Connor Removable Wall Cabinet with 2 Glass Doors Light Oak/Walnut