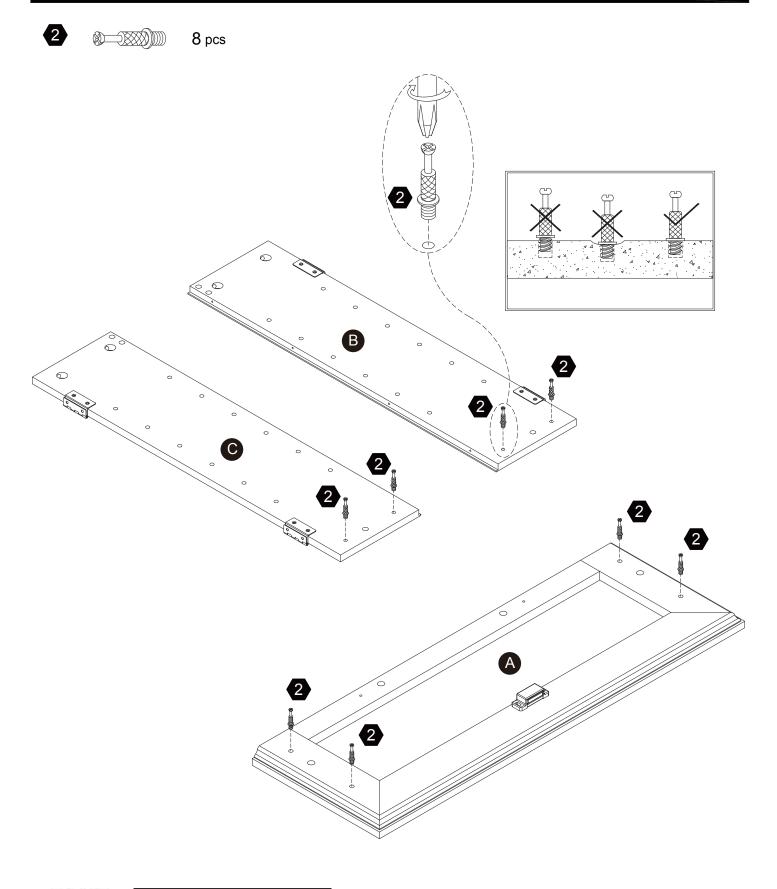

Please contact our customer support team by email or phone. We are always ready to assist you! Please have the product item number ready, (located on the first page of this instruction manual) and your order number available.

# **Exploded Drawing**





## **Product Parts**





















1PC

1PC

1PC

2PCS

1PC











1PC

1PC

1PC

1PC



Scan for assembly instructions.



## ▲ Care Instructions

Dust surface with a dry soft cloth. Do not use window cleaners or cleaning abrasives as they will scratch the surface and could damage the protective coating



## **▲** WARNING

Small parts and sharp edges may be present prior to assembly.

## 

Ø4x35mm

2 pcs

Ø3x12mm

8 pcs



2 pcs



2 pcs



Scan for assembly instructions.

Ø3x12mm

14+1 pcs

Ø4x50mm

 $2_{\text{pcs}}$ 











# Step 3









# Step 5





# Step 6