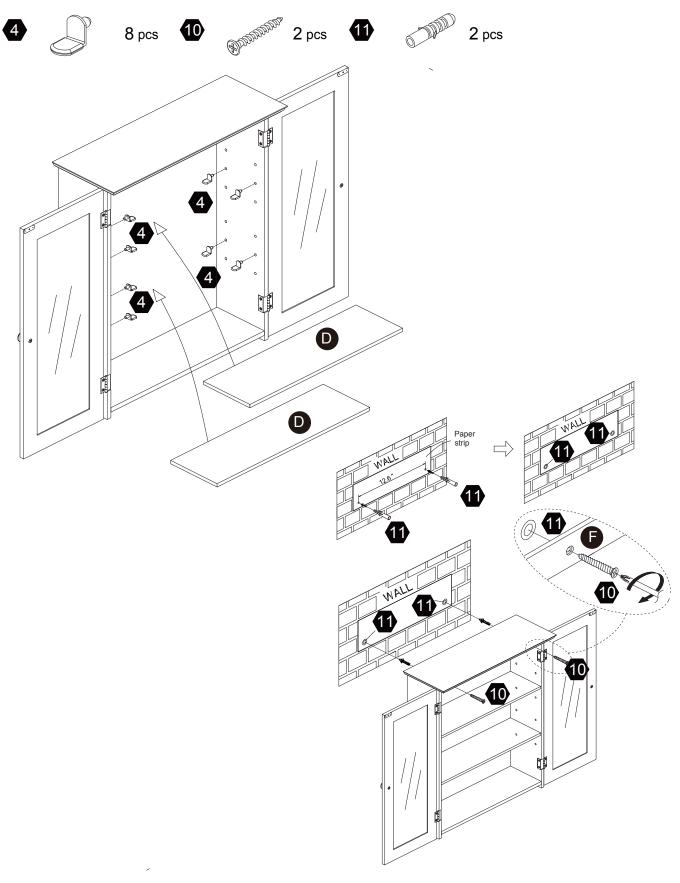

ail or phone. We are always ready to assist you! Please have the product item number ready, (located on the first page of this instruction manual) and your order number available.

# **Exploded Drawing**





## **Product Parts**





















1PC

1PC

1PC

2PCS

1PC











1PC

1PC

1PC

1PC



Scan for assembly instructions.



## ▲ Care Instructions

Dust surface with a dry soft cloth. Do not use window cleaners or cleaning abrasives as they will scratch the surface and could damage the protective coating



## **▲** WARNING

Small parts and sharp edges may be present prior to assembly.

## 

Ø4x35mm

2 pcs

Ø3x12mm

8 pcs



2 pcs



2 pcs



Scan for assembly instructions.

Ø3x12mm

14+1 pcs

Ø4x50mm

 $2_{\text{pcs}}$ 











# Step 3









# Step 5





# Step 6