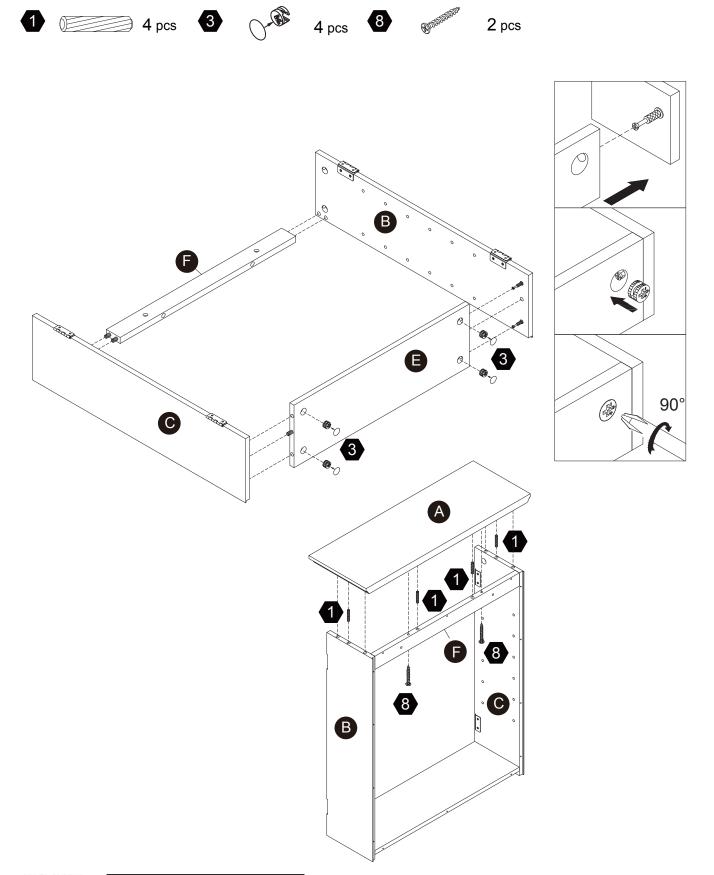

our customer support team by email or phone. We are always ready to assist you! Please have the product item number ready, (located on the first page of this instruction manual) and your order number available.

# **Exploded Drawing**





## **Product Parts**





















1PC

1PC

1PC

2PCS

1PC











1PC

1PC

1PC

1PC



Scan for assembly instructions.



## ▲ Care Instructions

Dust surface with a dry soft cloth. Do not use window cleaners or cleaning abrasives as they will scratch the surface and could damage the protective coating



## **▲** WARNING

Small parts and sharp edges may be present prior to assembly.

## 

Ø4x35mm

2 pcs

Ø3x12mm

8 pcs



2 pcs



2 pcs



Scan for assembly instructions.

Ø3x12mm

14+1 pcs

Ø4x50mm

 $2_{\text{pcs}}$ 











# Step 3









# Step 5





# Step 6