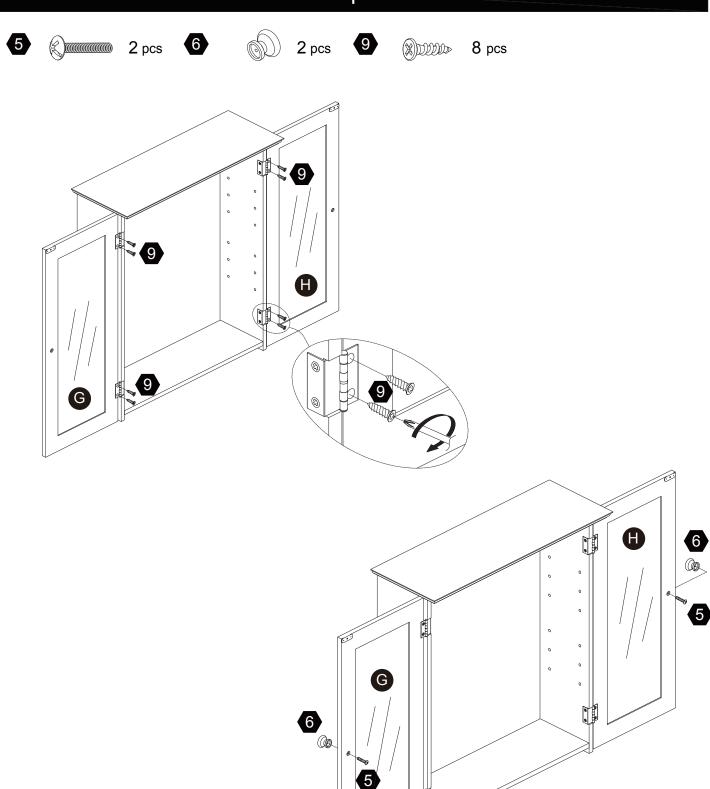

ort team by email or phone. We are always ready to assist you! Please have the product item number ready, (located on the first page of this instruction manual) and your order number available.

# **Exploded Drawing**





## **Product Parts**





















1PC

1PC

1PC

2PCS

1PC











1PC

1PC

1PC

1PC



Scan for assembly instructions.



## ▲ Care Instructions

Dust surface with a dry soft cloth. Do not use window cleaners or cleaning abrasives as they will scratch the surface and could damage the protective coating



## **▲** WARNING

Small parts and sharp edges may be present prior to assembly.

## 

Ø4x35mm

2 pcs

Ø3x12mm

8 pcs



2 pcs



2 pcs



Scan for assembly instructions.

Ø3x12mm

14+1 pcs

Ø4x50mm

 $2_{\text{pcs}}$ 











# Step 3









# Step 5





# Step 6