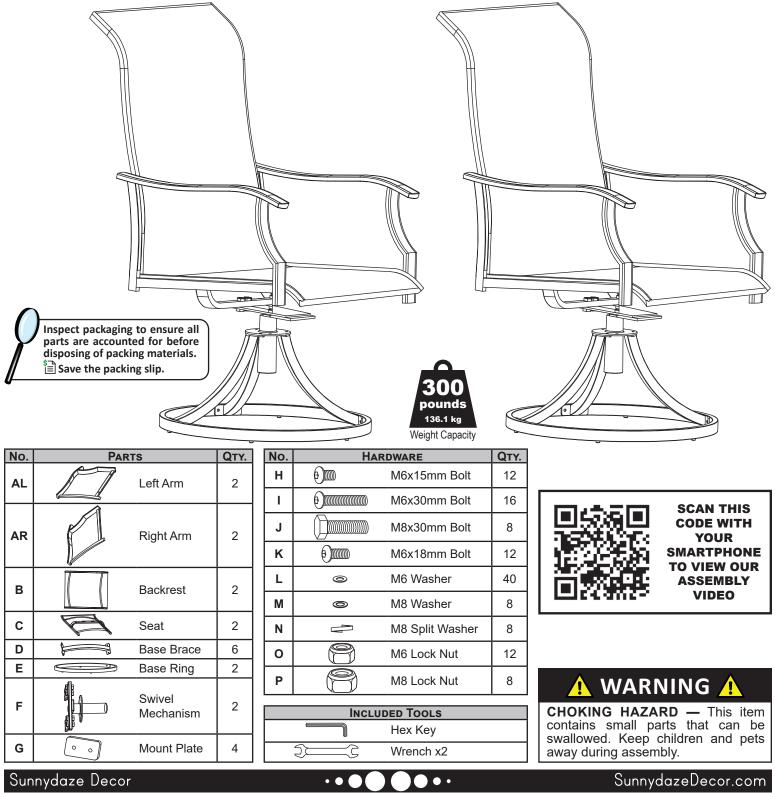

#### HIGH BACK SWIVEL PATIO CHAIRS DL-936

Review all assembly and care information before using this product. Save this manual for future reference. Assemble components on a soft, clean surface to avoid damaging the finish.

## **ASSEMBLY**

IMPORTANT: Lock nuts must be installed with the nylon insert on the outside. Hand-tighten the nut until you feel resistance, which is caused by the nylon insert. Tools are required to fully tighten lock nuts, failure to properly tighten the lock nuts may result in product malfunction or personal injury.