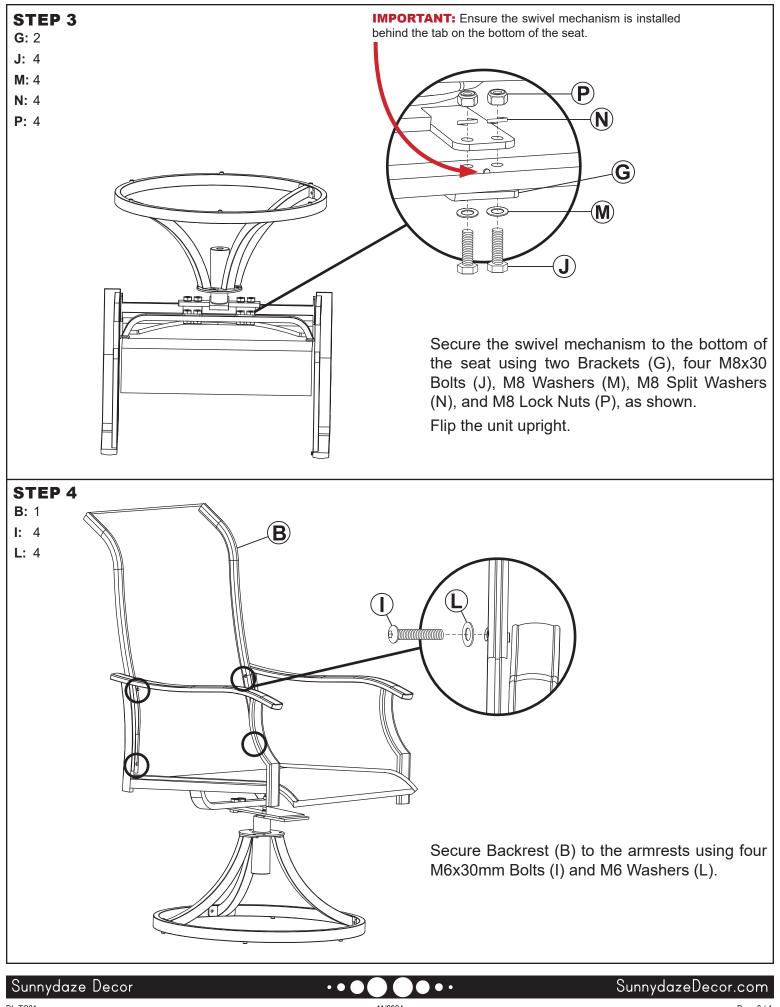

## **ASSEMBLY**

IMPORTANT: Lock nuts must be installed with the nylon insert on the outside. Hand-tighten the nut until you feel resistance, which is caused by the nylon insert. Tools are required to fully tighten lock nuts, failure to properly tighten the lock nuts may result in product malfunction or personal injury.