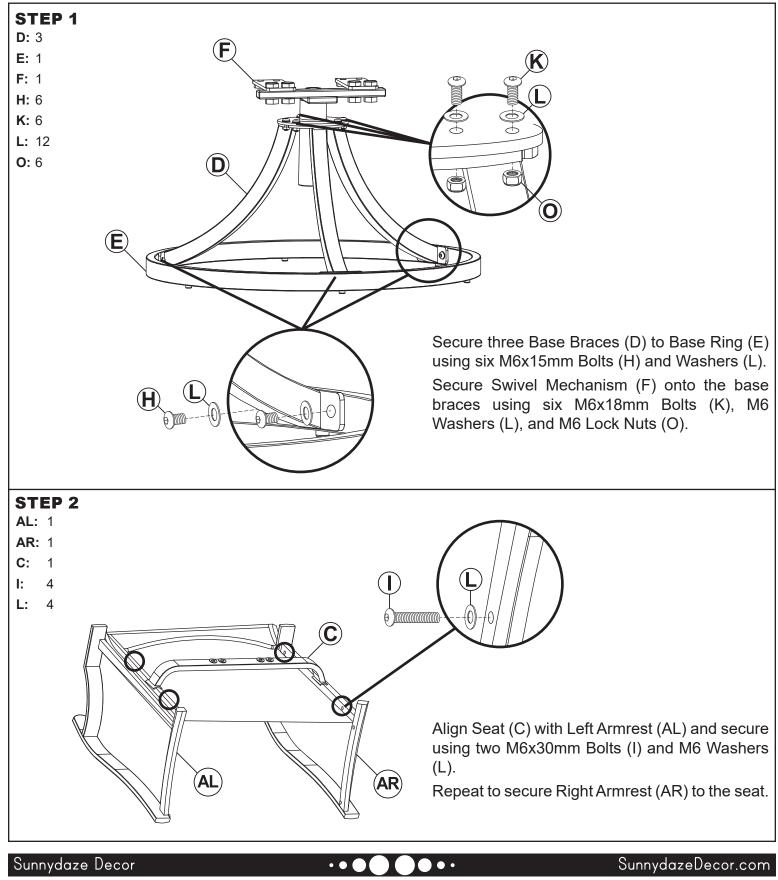

## **ASSEMBLY**

IMPORTANT: Lock nuts must be installed with the nylon insert on the outside. Hand-tighten the nut until you feel resistance, which is caused by the nylon insert. Tools are required to fully tighten lock nuts, failure to properly tighten the lock nuts may result in product malfunction or personal injury.