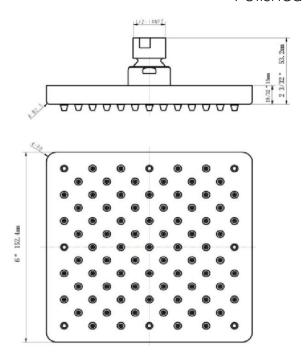

LOW FLOW: No HANDLES CONFIGURATION: N/A

HANDLE REACH: N/A
OUICK ATTACH INCLUDED: Yes

**DIMENSIONS:** 1.93"  $H \times 6$ "  $L \times 6$ " D

WEIGHT: 0.76 lbs.

PVD FINISH: No

ESCUTCHEON INCLUDED: No

VALVE INCLUDED: No