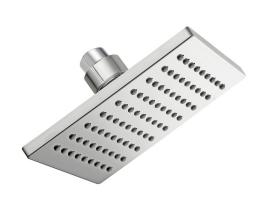

## Karsen Shower Head Polished Chrome

PRESSURE BALANCED VALVE:

TYPE OF SHOWER HEAD: Wall Mount

SHOWER HEAD FUNCTIONS (QTY):

SHOWER HEAD NOZZLETYPE:

N/A

SHOWER HEAD SHAPE:

SHOWER HEAD PUSH BUTTON:

N/A