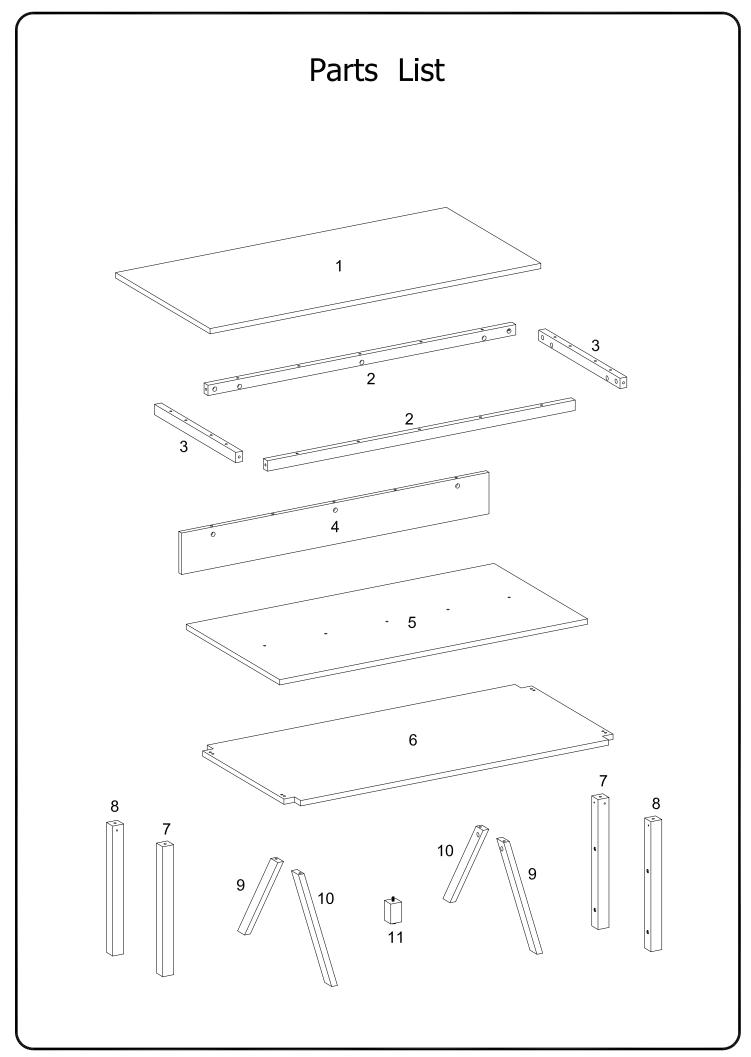

Philips head screwdriver required for assembly (not included)

The hardware quantities listed above are required for proper assembly. Some extra hardware may also have been included.

Insert wooden dowel (A) into part (4), then secure cam bolt (C) into part (1) with Philips head screwdriver as per diagram.