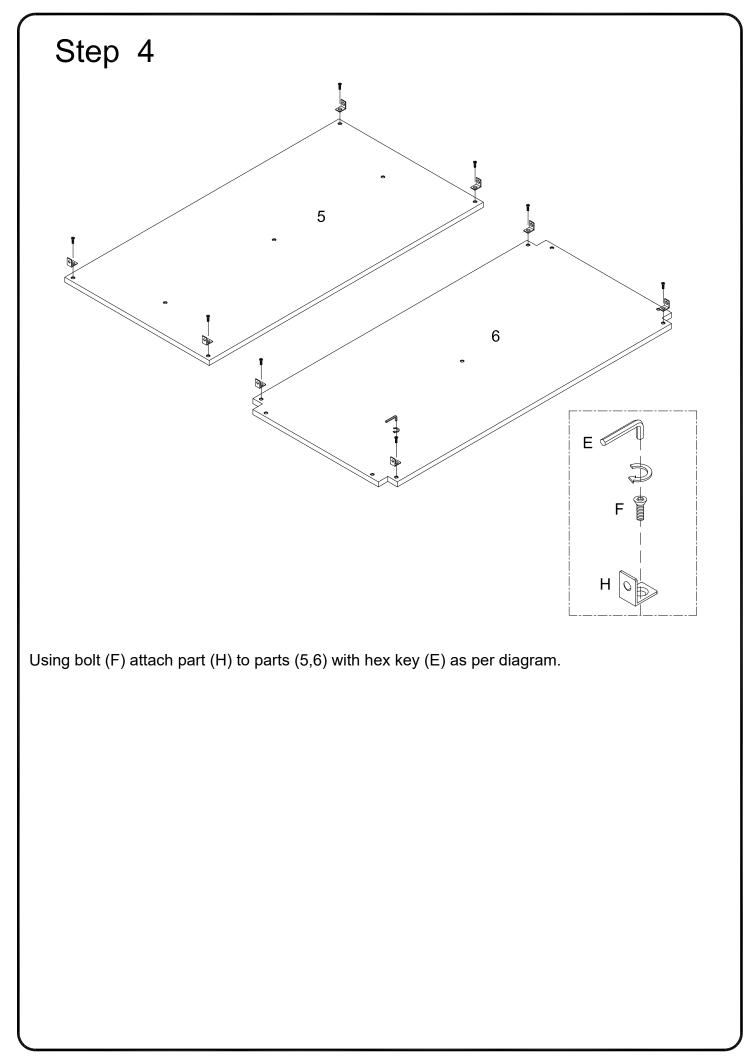

|          | Glue tube             | 1  | рс  |



Philips head screwdriver required for assembly (not included)

The hardware quantities listed above are required for proper assembly. Some extra hardware may also have been included.







Insert wooden dowel (A) into part (4), then secure cam bolt (C) into part (1) with Philips head screwdriver as per diagram.