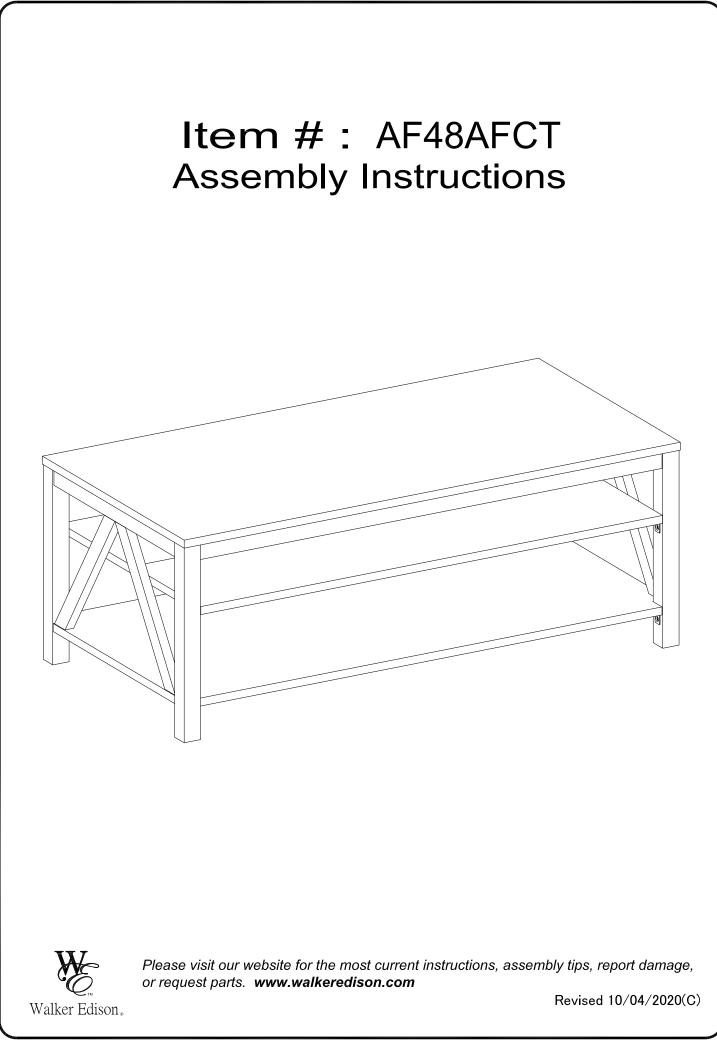

## **General Assembly Guidelines**

- I. Ensure that all parts and hardware are available before beginning assembly.
- II. Follow each step carefully to ensure the proper assembly of this product.
- III. Two people are recommended for ease in the assembly of this product.
- IV. The three main types of hardware used to assemble this product are: wood dowels, screws and bolts.
- V. The provided glue is to secure wood dowels in place. When first inserting dowels, locate the appropriate hole for the dowel, place a small amount of glue in the hole and insert the dowel. Wipe away excess glue immediately.

In future assembly steps when dowels are necessary to attach assembly parts together, place a small amount of glue on the end of the dowel before attaching parts together. Wipe away excess glue immediately.