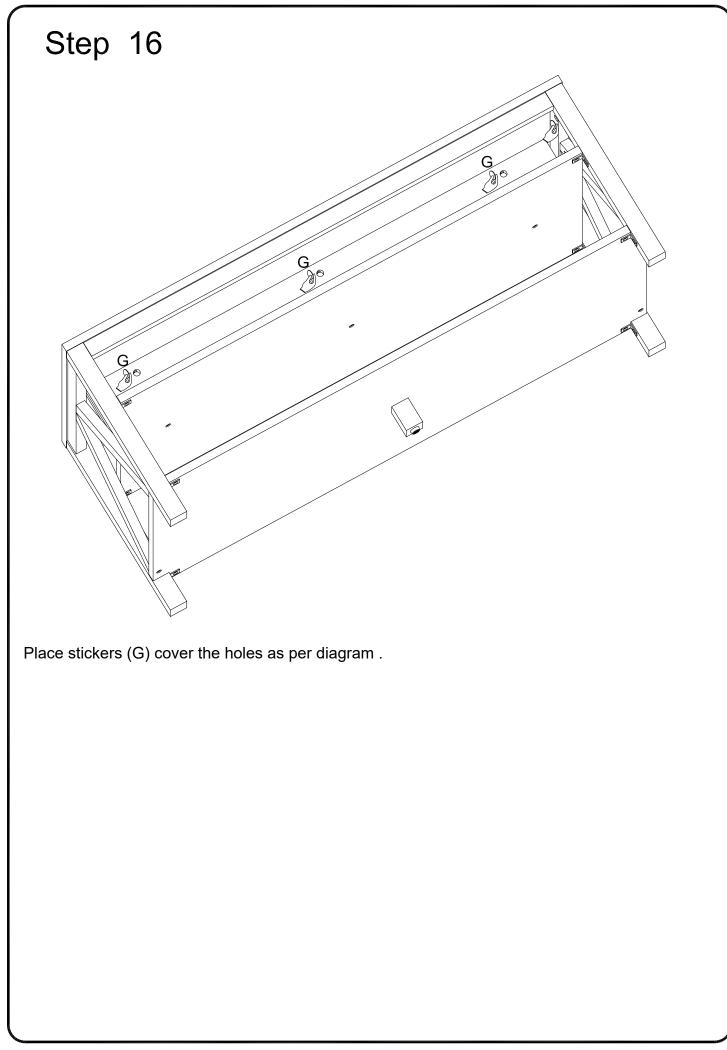

|          | Glue tube             | 1  | рс  |



Philips head screwdriver required for assembly (not included)

The hardware quantities listed above are required for proper assembly. Some extra hardware may also have been included.







Insert wooden dowel (A) into part (4), then secure cam bolt (C) into part (1) with Philips head screwdriver as per diagram.