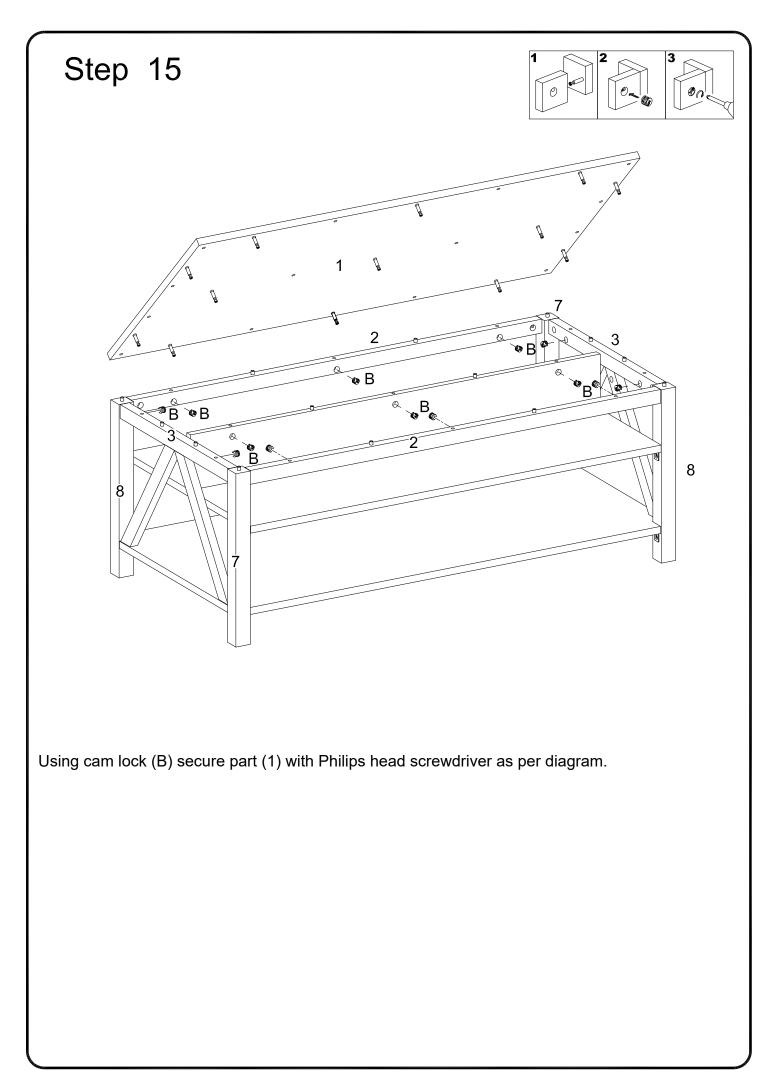

|          | Glue tube             | 1  | рс  |



Philips head screwdriver required for assembly (not included)

The hardware quantities listed above are required for proper assembly. Some extra hardware may also have been included.







Insert wooden dowel (A) into part (4), then secure cam bolt (C) into part (1) with Philips head screwdriver as per diagram.