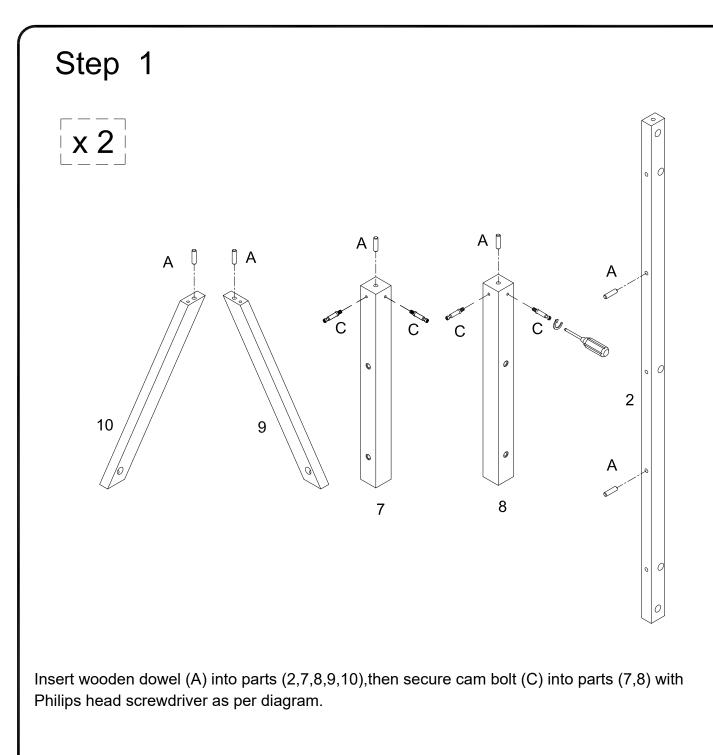

Philips head screwdriver required for assembly (not included)

The hardware quantities listed above are required for proper assembly. Some extra hardware may also have been included.

Insert wooden dowel (A) into part (4), then secure cam bolt (C) into part (1) with Philips head screwdriver as per diagram.