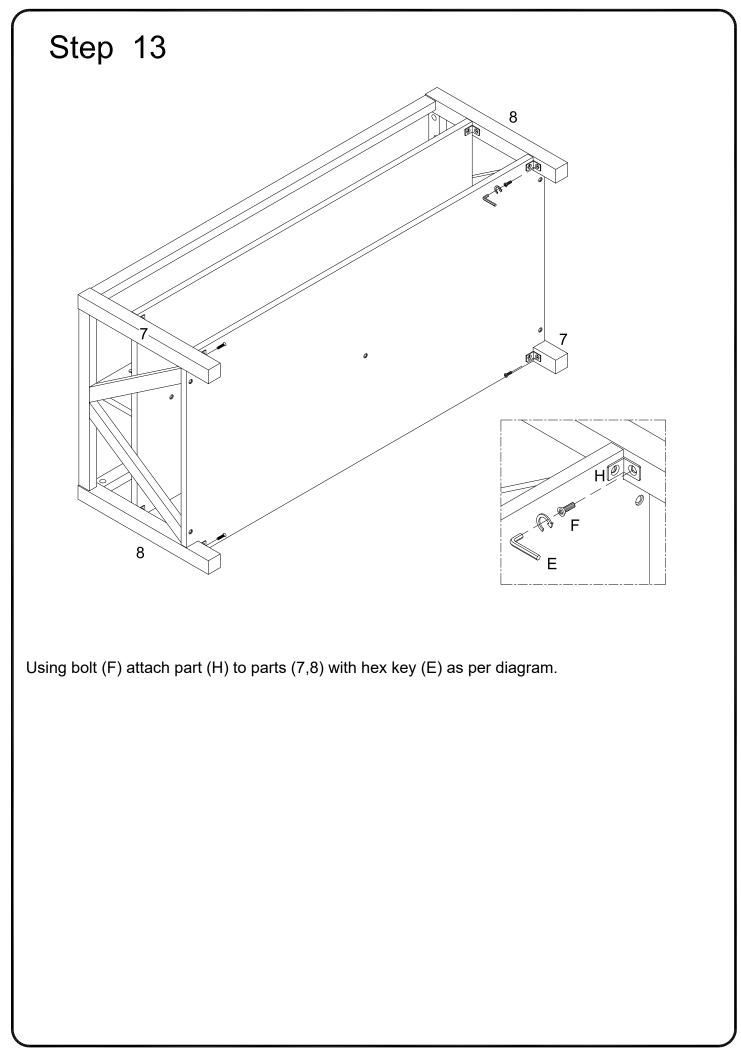

Philips head screwdriver required for assembly (not included)

The hardware quantities listed above are required for proper assembly. Some extra hardware may also have been included.

Insert wooden dowel (A) into part (4), then secure cam bolt (C) into part (1) with Philips head screwdriver as per diagram.