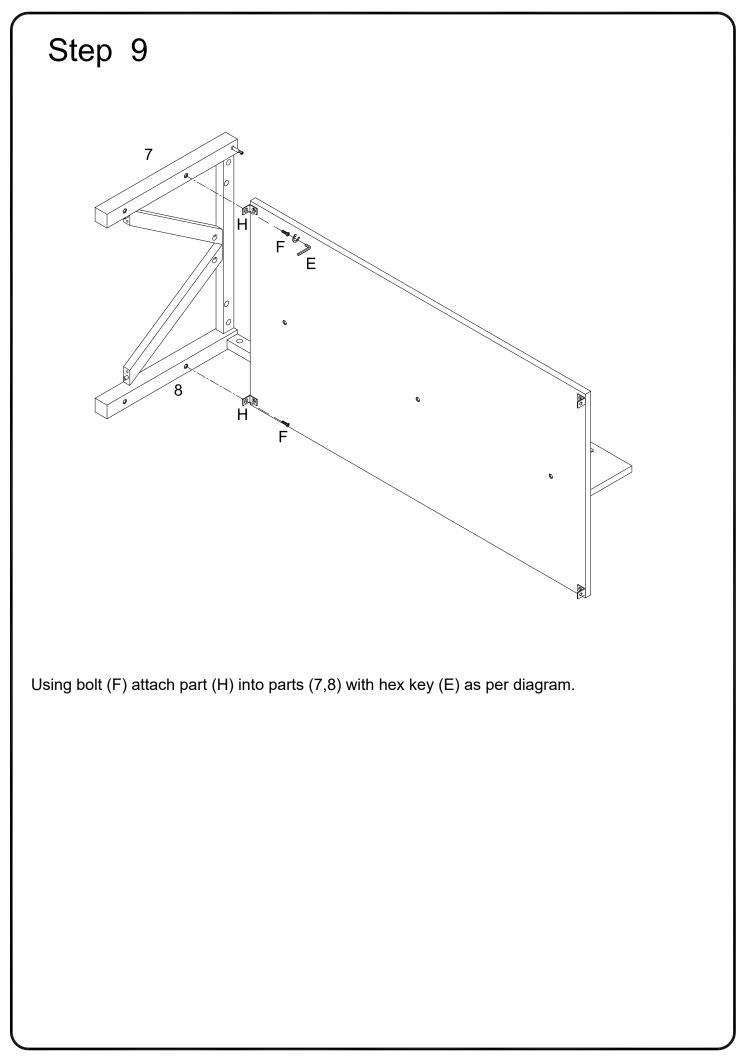

Philips head screwdriver required for assembly (not included)

The hardware quantities listed above are required for proper assembly. Some extra hardware may also have been included.

Insert wooden dowel (A) into part (4), then secure cam bolt (C) into part (1) with Philips head screwdriver as per diagram.