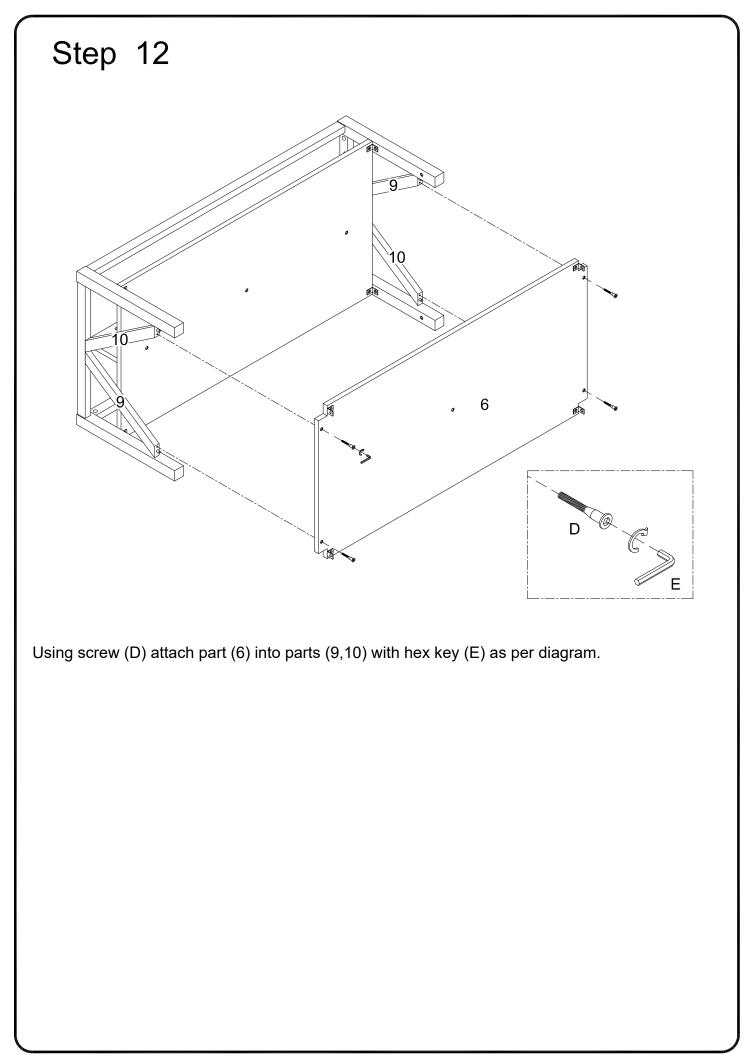

Philips head screwdriver required for assembly (not included)

The hardware quantities listed above are required for proper assembly. Some extra hardware may also have been included.

Insert wooden dowel (A) into part (4), then secure cam bolt (C) into part (1) with Philips head screwdriver as per diagram.