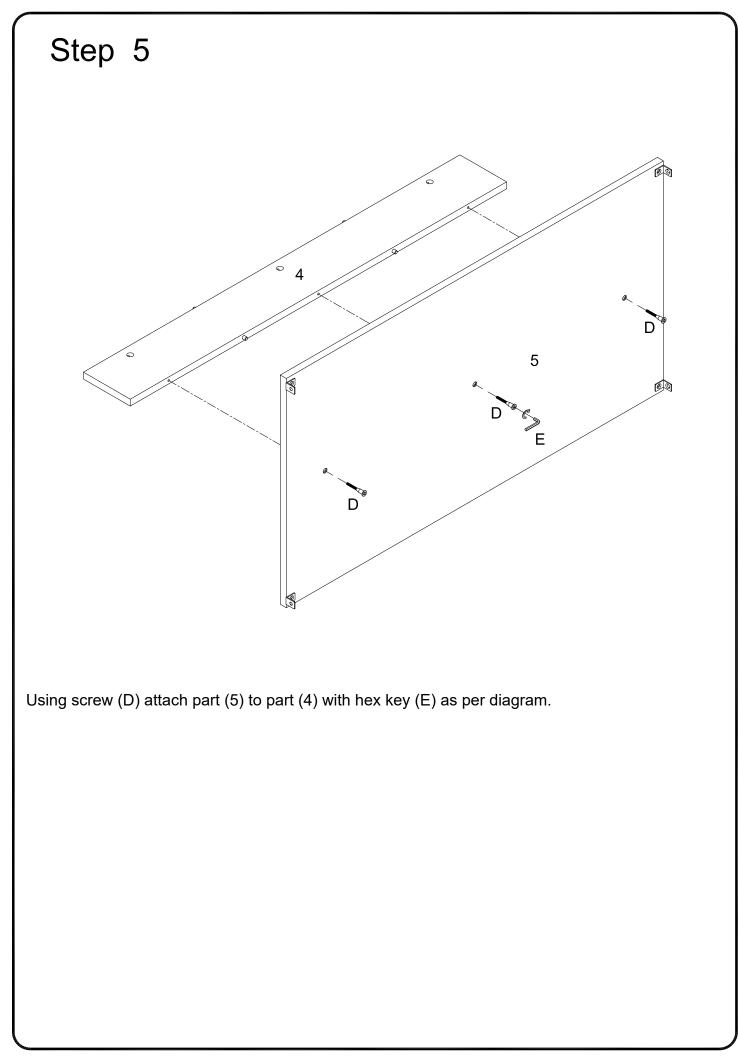

|          | Glue tube             | 1  | рс  |



Philips head screwdriver required for assembly (not included)

The hardware quantities listed above are required for proper assembly. Some extra hardware may also have been included.







Insert wooden dowel (A) into part (4), then secure cam bolt (C) into part (1) with Philips head screwdriver as per diagram.