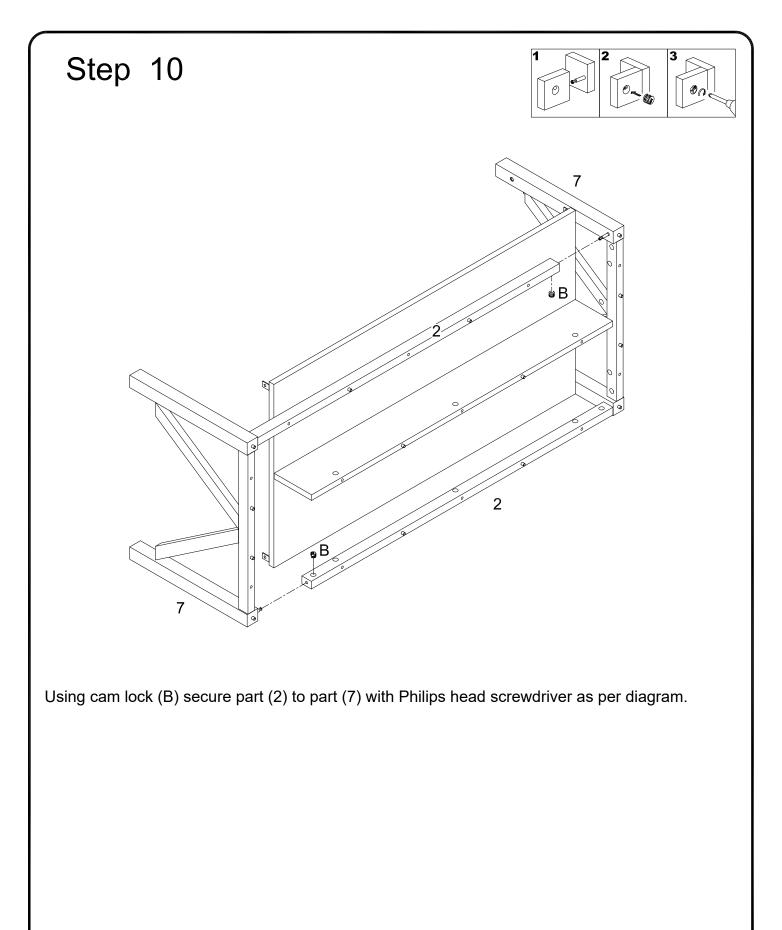

Philips head screwdriver required for assembly (not included)

The hardware quantities listed above are required for proper assembly. Some extra hardware may also have been included.

Insert wooden dowel (A) into part (4), then secure cam bolt (C) into part (1) with Philips head screwdriver as per diagram.