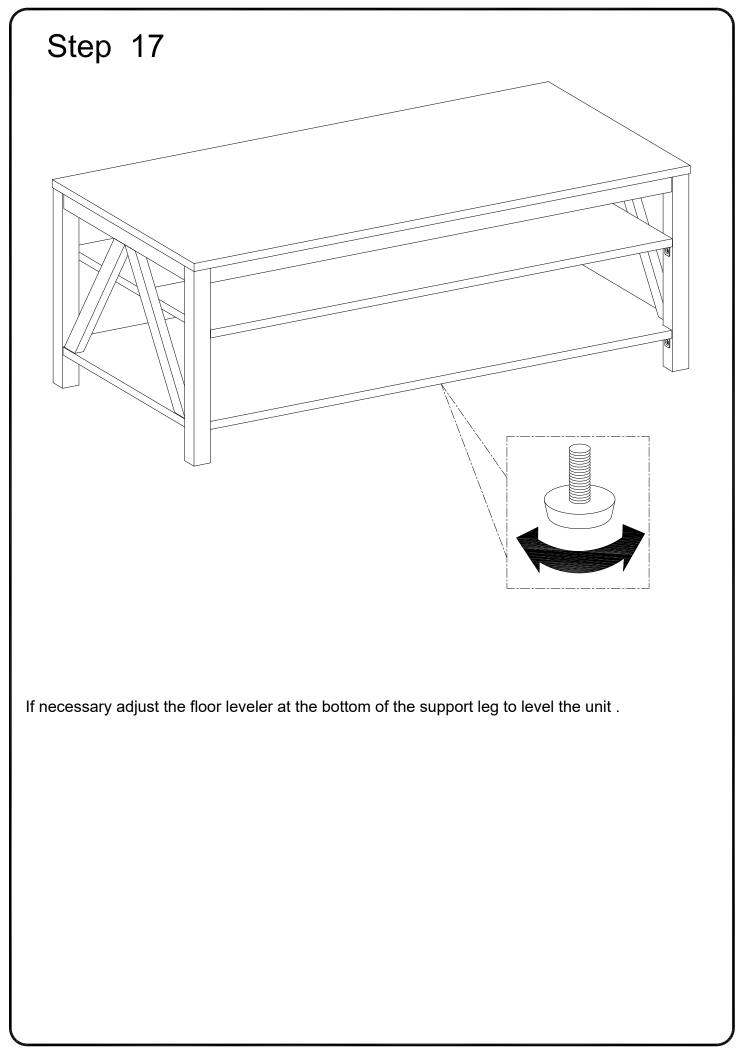

|          | Glue tube             | 1  | рс  |



Philips head screwdriver required for assembly (not included)

The hardware quantities listed above are required for proper assembly. Some extra hardware may also have been included.







Insert wooden dowel (A) into part (4), then secure cam bolt (C) into part (1) with Philips head screwdriver as per diagram.