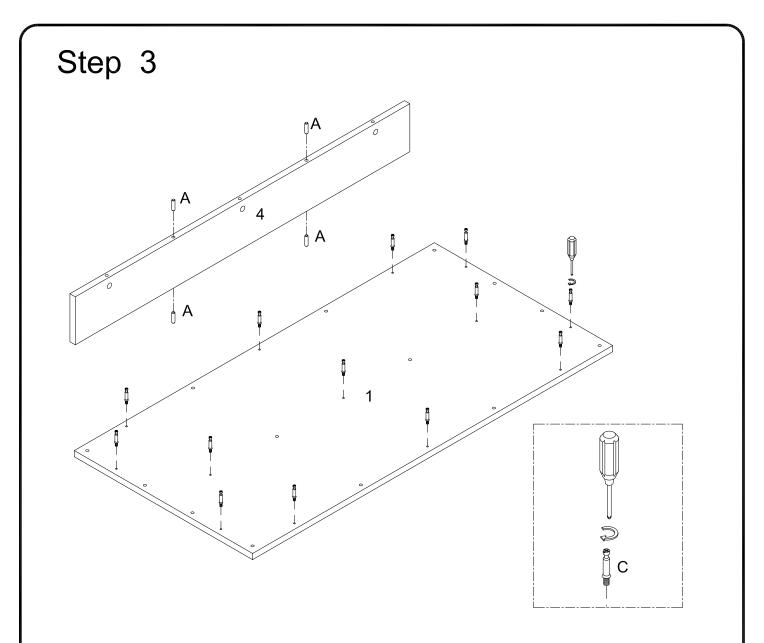

Philips head screwdriver required for assembly (not included)

The hardware quantities listed above are required for proper assembly. Some extra hardware may also have been included.

Insert wooden dowel (A) into part (4), then secure cam bolt (C) into part (1) with Philips head screwdriver as per diagram.