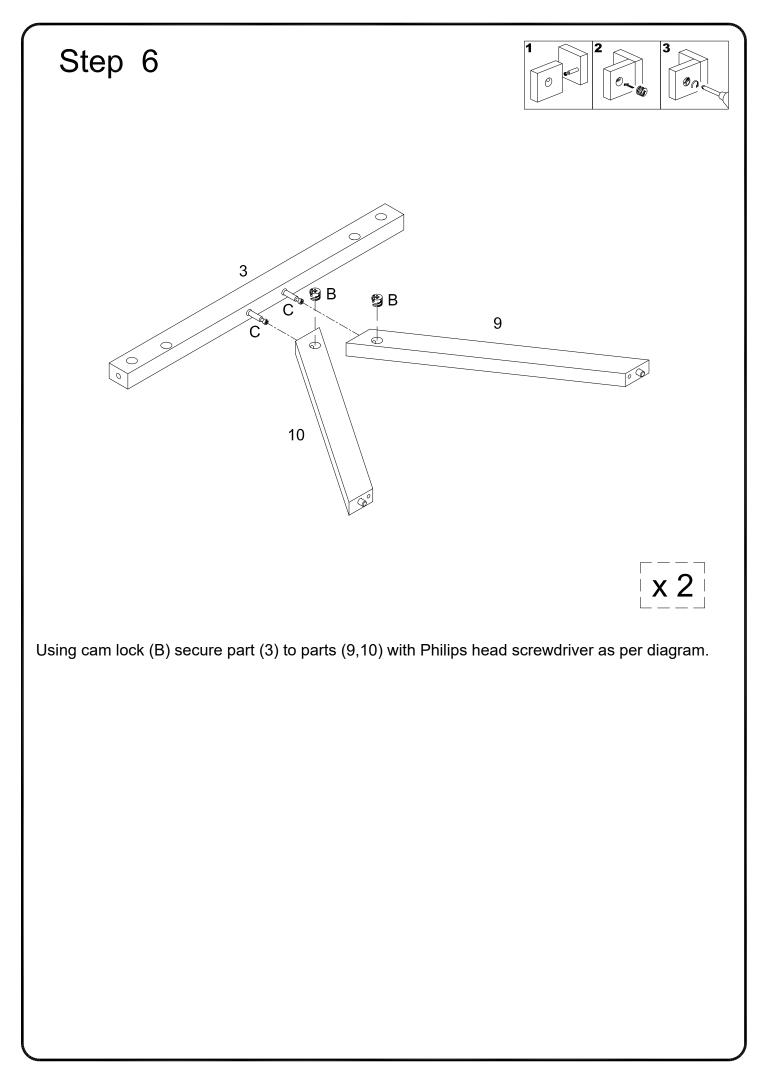

Philips head screwdriver required for assembly (not included)

The hardware quantities listed above are required for proper assembly. Some extra hardware may also have been included.

Insert wooden dowel (A) into part (4), then secure cam bolt (C) into part (1) with Philips head screwdriver as per diagram.