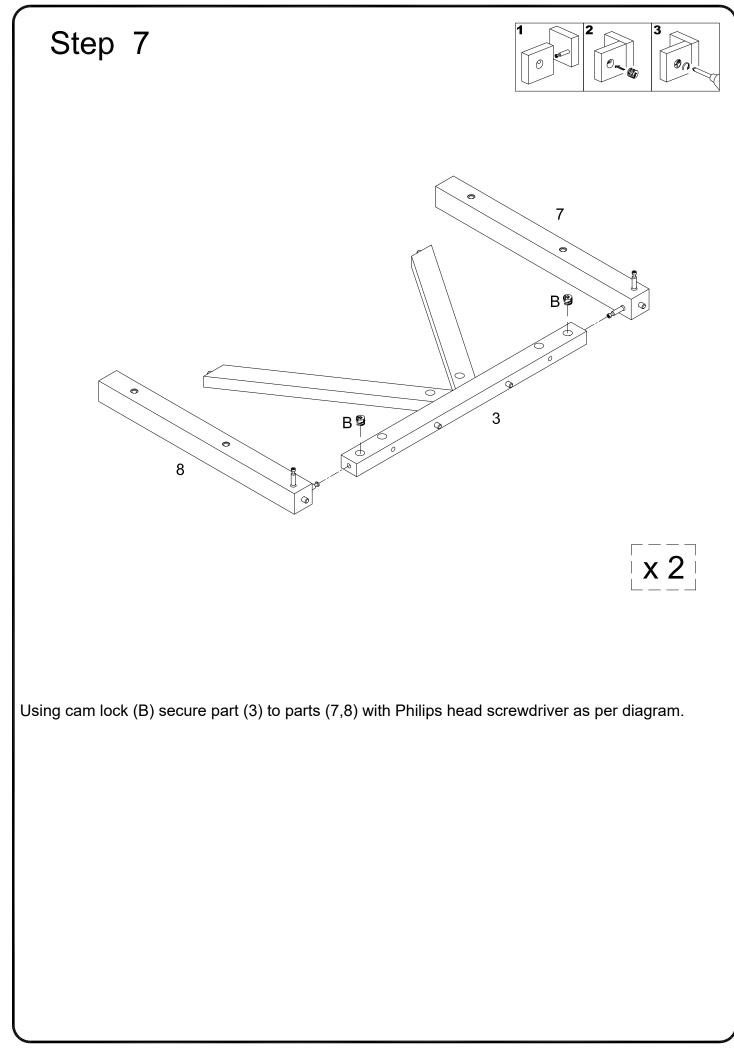

Philips head screwdriver required for assembly (not included)

The hardware quantities listed above are required for proper assembly. Some extra hardware may also have been included.

Insert wooden dowel (A) into part (4), then secure cam bolt (C) into part (1) with Philips head screwdriver as per diagram.