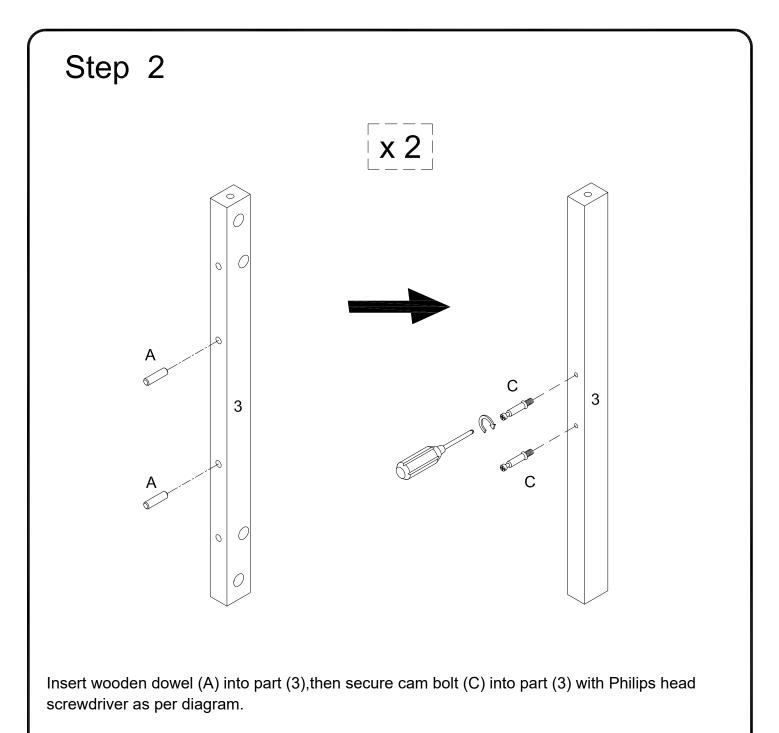

Philips head screwdriver required for assembly (not included)

The hardware quantities listed above are required for proper assembly. Some extra hardware may also have been included.

Insert wooden dowel (A) into part (4), then secure cam bolt (C) into part (1) with Philips head screwdriver as per diagram.