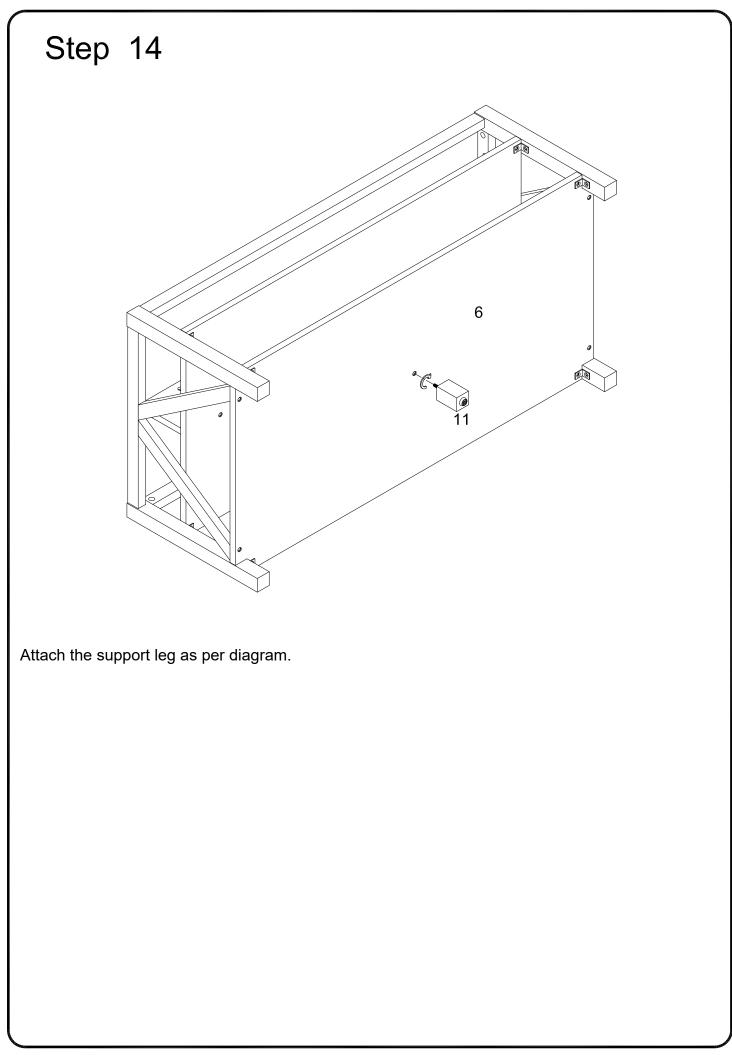

|          | Glue tube             | 1  | рс  |



Philips head screwdriver required for assembly (not included)

The hardware quantities listed above are required for proper assembly. Some extra hardware may also have been included.







Insert wooden dowel (A) into part (4), then secure cam bolt (C) into part (1) with Philips head screwdriver as per diagram.