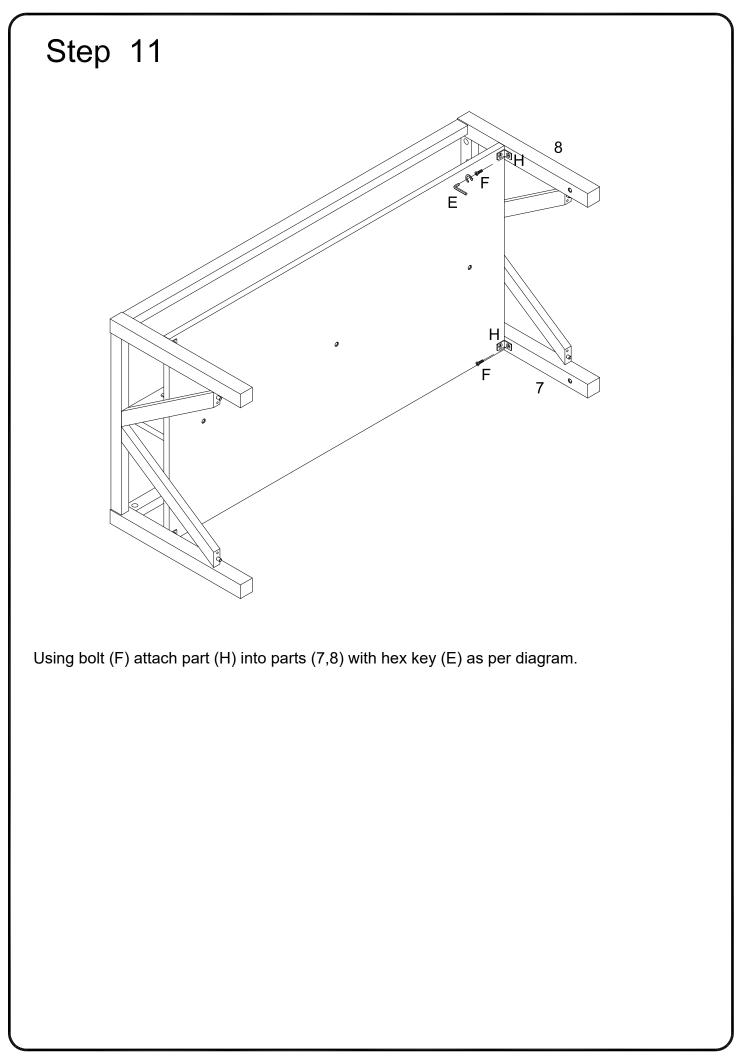

Philips head screwdriver required for assembly (not included)

The hardware quantities listed above are required for proper assembly. Some extra hardware may also have been included.

Insert wooden dowel (A) into part (4), then secure cam bolt (C) into part (1) with Philips head screwdriver as per diagram.