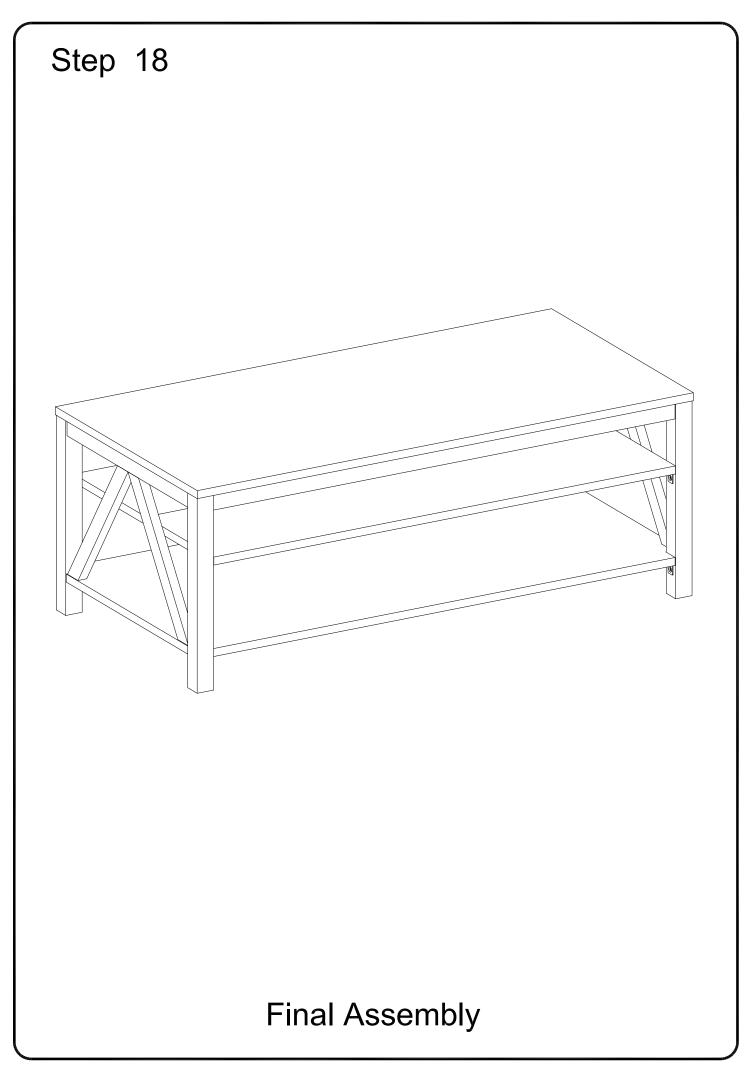

Philips head screwdriver required for assembly (not included)

The hardware quantities listed above are required for proper assembly. Some extra hardware may also have been included.

Insert wooden dowel (A) into part (4), then secure cam bolt (C) into part (1) with Philips head screwdriver as per diagram.