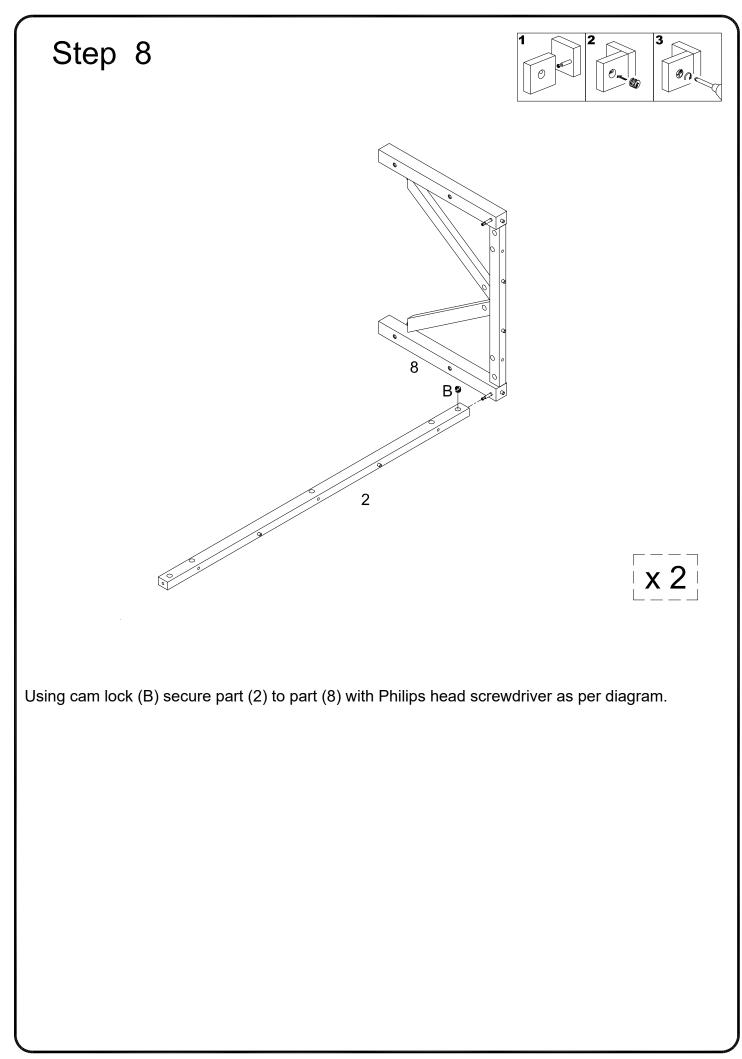

Philips head screwdriver required for assembly (not included)

The hardware quantities listed above are required for proper assembly. Some extra hardware may also have been included.

Insert wooden dowel (A) into part (4), then secure cam bolt (C) into part (1) with Philips head screwdriver as per diagram.