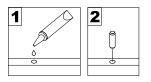

## **General Assembly Guidelines**

- I. Ensure that all parts and hardware are available before beginning assembly.
- II. Follow each step carefully to ensure the proper assembly of this product.
- III. Two people are recommended for ease in the assembly of this product.
- IV. The three main types of hardware used to assemble this product are: wood dowels, screws and bolts.
- V. The provided glue is to secure wood dowels in place. When first inserting dowels, locate the appropriate hole for the dowel, place a small amount of glue in the hole and insert the dowel. Wipe away excess glue immediately.

In future assembly steps when dowels are necessary to attach assembly parts together, place a small amount of glue on the end of the dowel before attaching parts together. Wipe away excess glue immediately.