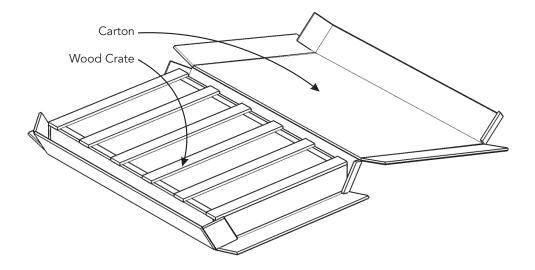

# homestyles<sup>®</sup>

# 20 05506 0941 **Kitchen Island**

#### IMPORTANT

Carefully remove all the parts from the carton and place them individually on a soft cloth to prevent scratches or other damage.

Carefully and strictly follow these assembly instructions to ensure a completed product as designed.

Do not use power tools above 8 volts to assemble.





For assembly see instructions in carton 20 05506 0943.

Home Styles Customer Service: www.homestyles-furniture.com, servicedesk@homestyles-furniture.com, 888-680-7460, 877-831-0319

#### **Unpacking Instructions**

## STEP 1

Open carton.



### STEP 2