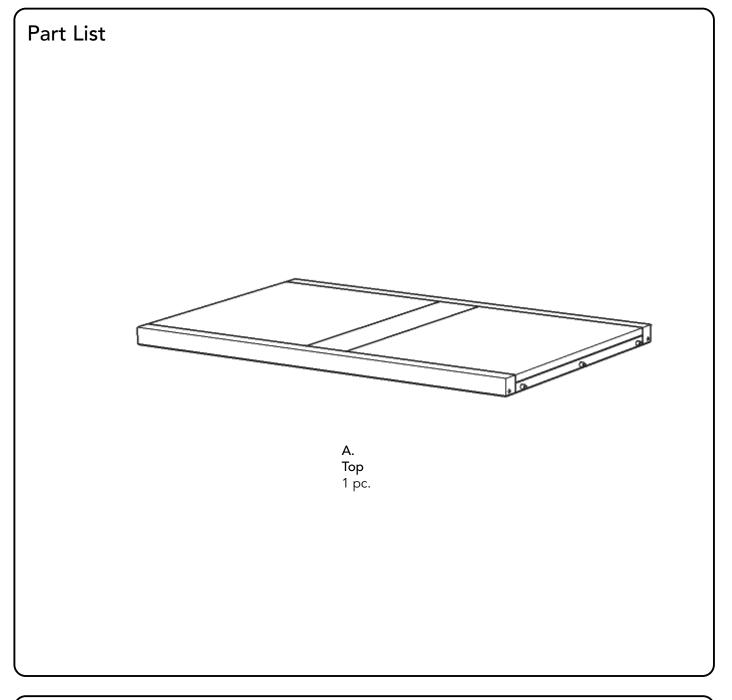

#### IMPORTANT

Carefully remove all the parts from the carton and place them individually on a soft cloth to prevent scratches or other damage.

Carefully and strictly follow these assembly instructions to ensure a completed product as designed.