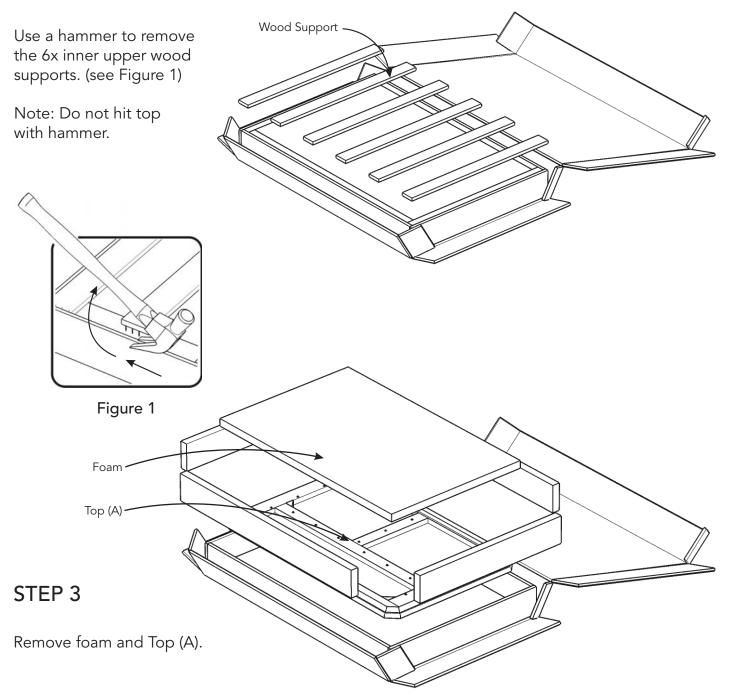

# homestyles<sup>®</sup>

# 20 05506 0941 **Kitchen Island**

#### IMPORTANT

Carefully remove all the parts from the carton and place them individually on a soft cloth to prevent scratches or other damage.

Carefully and strictly follow these assembly instructions to ensure a completed product as designed.

Do not use power tools above 8 volts to assemble.





For assembly see instructions in carton 20 05506 0943.

Home Styles Customer Service: www.homestyles-furniture.com, servicedesk@homestyles-furniture.com, 888-680-7460, 877-831-0319

#### **Unpacking Instructions**

## STEP 1

Open carton.



### STEP 2