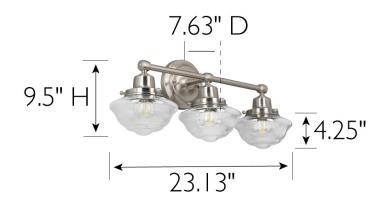

ASSEMBLED DIMENSIONS: 9.5" H × 23.13" L × 7.63" D

WEIGHT: 8.5 lbs.

**BACKPLATE DIMENSIONS:** 5.5" H × 5.5" L × 1.57" D

CANOPY/PLATE DIMENSIONS:

**GLASS/SHADE DIMENSIONS:** 4.25" H × 6.63" L × 6.63" D

Glass **GLASS/SHADE MATERIAL:** GLASS/SHADE TYPE: Seedy GLASS/SHADE COLOR: Clear