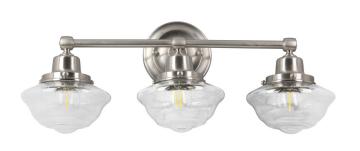

## Schoolhouse 3-Light Dimmable Vanity Light Satin Nickel

## **SPECIFICATIONS**

MOUNTING: Wall Mount

SLOPED CEILING ADAPTABLE:

LAMP TYPE: Maximum 60W

Medium Base Bulb

**BULB INCLUDED:** No WATTS PER BULB: 60W **TOTAL WATTAGE:** 180W DIMMABLE: Yes

MATERIAL CONSTRUCTION: Steel/Glass

ASSEMBLED DIMENSIONS: 9.5" H × 23.13" L × 7.63" D

WEIGHT: 8.5 lbs.

**BACKPLATE DIMENSIONS:** 5.5" H × 5.5" L × 1.57" D

CANOPY/PLATE DIMENSIONS:

**GLASS/SHADE DIMENSIONS:** 4.25" H × 6.63" L × 6.63" D

Glass **GLASS/SHADE MATERIAL:** GLASS/SHADE TYPE: Seedy GLASS/SHADE COLOR: Clear