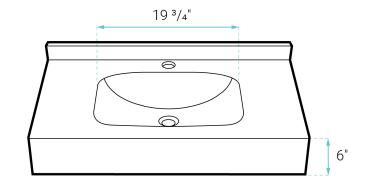

## SPECIFICATIONS:

N.W: 44 lb. L: 35 <sup>1</sup>/<sub>2</sub>" x W: 19 <sup>3</sup>/<sub>4</sub>" x H: 6" Inner Sink: L: 19 <sup>3</sup>/<sub>4</sub>" x W: 12 <sup>1</sup>/<sub>2</sub>" x H: 6" Basin Depth: 6"