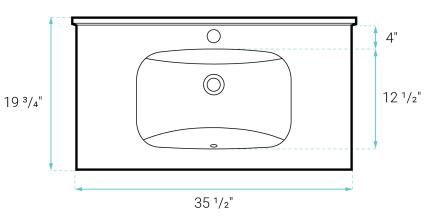

## SPECIFICATIONS:

N.W: 44 lb. L: 35 <sup>1</sup>/<sub>2</sub>" x W: 19 <sup>3</sup>/<sub>4</sub>" x H: 6" Inner Sink: L: 19 <sup>3</sup>/<sub>4</sub>" x W: 12 <sup>1</sup>/<sub>2</sub>" x H: 6" Basin Depth: 6"