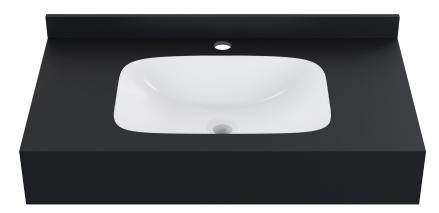

# **Avancer** Wall-Mount Sink SM-WS260BM

# **COLORS & FINISHES:**

Blue Celeste: SM-WS260BC

- Black Marquina: SM-WS260BM
- Charcoal Grey: SM-WS260CG
- Storm Grey: SM-WS260SG