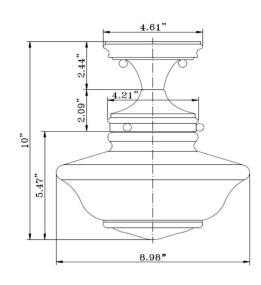

MATERIAL CONSTRUCTION: Steel

ASSEMBLED DIMENSIONS:  $10" \ H \times 8.89" \ L \times 8.98" \ D$ 

WEIGHT: 2.35 lbs.

BACKPLATE DIMENSIONS: N/A

CANOPY/PLATE DIMENSIONS: 2.44" H × 4.61" D

GLASS/SHADE DIMENSIONS:  $5.47" \text{ H} \times 8.98" \text{ L} \times 8.98" \text{ D}$ 