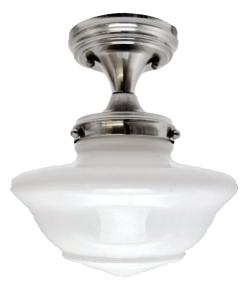

## Semi-Flush Schoolhouse Ceiling Mount Satin Nickel

## **SPECIFICATIONS**

MOUNTING: Semi Flush Mount

SLOPED CEILING ADAPTABLE: No

LAMPTYPE I: I lamp 60W Incandescent A19

BULB INCLUDED: N/A

WATTS PER BULB: 60W

TOTAL WATTAGE: 60W

**DIMMABLE**: Yes